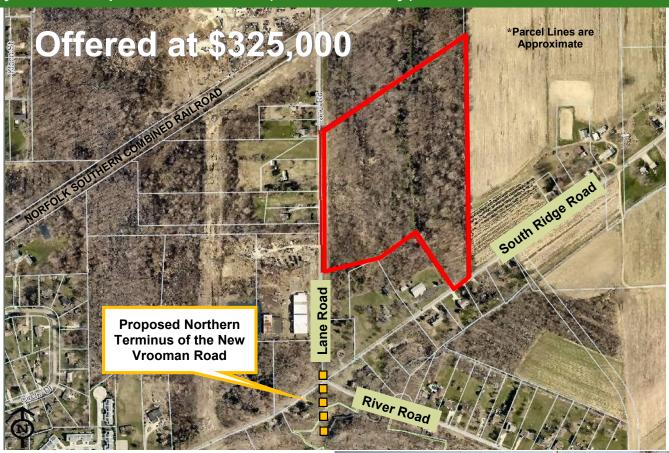

### Near Proposed Vrooman Road Bridge

# **Prime Development Site 22± Acres**

Perry Township, Ohio 44081 (Lake County)

#### **Property Features:**

- Prime Commercial/Light Industrial Site
- Perfect for Neighborhood Business
- **Economic Development Incentives Available**
- City Water at Lane Road
- Build to Suit Opportunities Available
- Easy Access to Interstate 90 and SR 20 & SR 6
- 19± Acres Zoned Light Industry
- No Local Income Tax