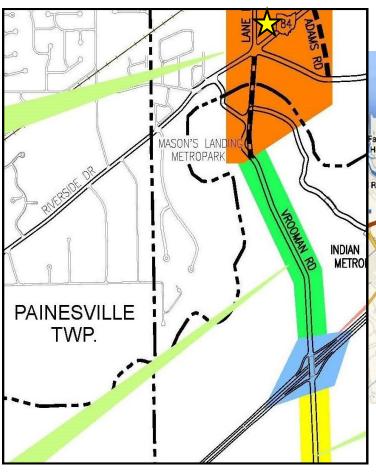

d it is submitted subject to errors, omissions, change of price, rental or other conditions, prior sale, lease or financing, or withdrawal without notice and to any special conditions imposed by our principal.

# Near Proposed Vrooman Road Bridge

# **Prime Development Site 22± Acres**

Perry Township, Ohio 44081 (Lake County)

#### SITE DEMOGRAPHIC PROFILE 2015

\*Information obtained from Site To Do Business

|                            | 1 Mile   | 5 Miles  | 10 Miles |
|----------------------------|----------|----------|----------|
| Total Estimated Population | 1,533    | 47,714   | 135,094  |
| Median Age                 | 43.4     | 38.6     | 42.6     |
| Estimated Households       | 630      | 17,969   | 53,165   |
| Median Household Income    | \$73,117 | \$52,321 | \$59,089 |







www.GlobalCommercialRE.com 8585 East Ave., Mentor, Ohio 44060

Real Estate Advisors Inc

#### Global Real Estate Advisors Inc.

Nancy Stark Zangerle 440-255-5552 Ext. 229 216-316-0913 Cell Nancy@GlobalCommercialRE.com

Neil Sawicki, SIOR, Broker 440-255-5552 Ext. 221

This information has been secured from sources we believe are reliable, but we make no representations or warranties, expressed or implied, as to the accuracy of the information. References to condition, square footage or age are approximate. Buyer or Tenant acknowledges that they are relying on their own investigations and are not relying on Broker provided information. Procuring broker shall only be entitled to a commission, calculated in accordance with the rates approved by our principal only in such procuring broke