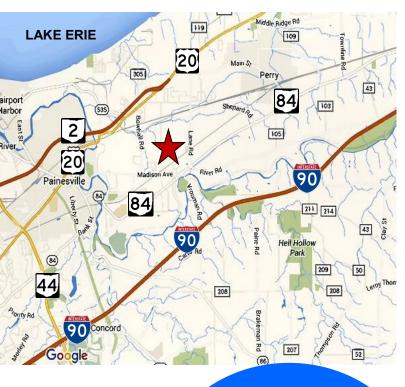

# **Prime Development Site 22± Acres**

Perry Township, Ohio 44081 (Lake County)