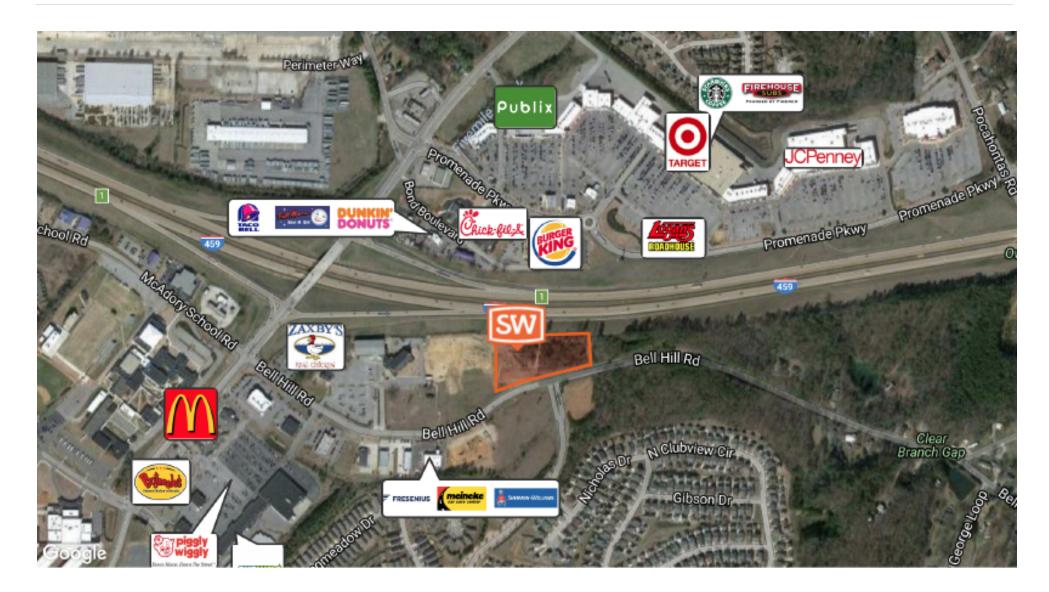

## I-459 Exit 1 Eastern Valley Road / Bell Hill Road

McCalla, AL 35022

- National chain retailers and medical office surround this property
- Please call agent to inquire

The information contained herein is from sources deemed reliable. No representation is made to the accuracy herein.

## I-459 Exit 1 Eastern Valley Road / Bell Hill Road

I-459 Exit 1 Eastern Valley Road / Bell Hill Road, Bessemer, AL 35022

The information contained herein is from sources deemed reliable. No representation is made to the accuracy herein.