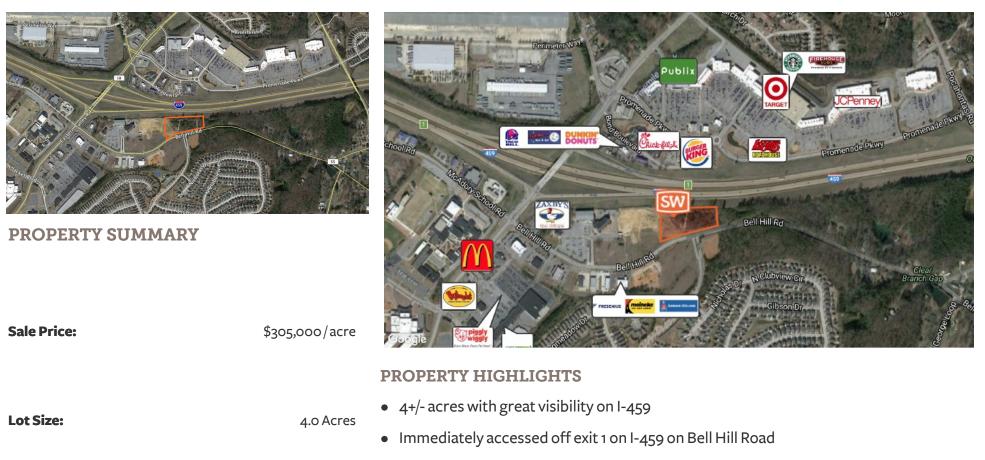

## I-459 Exit 1 Eastern Valley Road / Bell Hill Road

McCalla, AL 35022

- National chain retailers and medical office surround this property
- Please call agent to inquire

The information contained herein is from sources deemed reliable. No representation is made to the accuracy herein.

## I-459 Exit 1 Eastern Valley Road / Bell Hill Road

I-459 Exit 1 Eastern Valley Road / Bell Hill Road, Bessemer, AL 35022

The information contained herein is from sources deemed reliable. No representation is made to the accuracy herein.