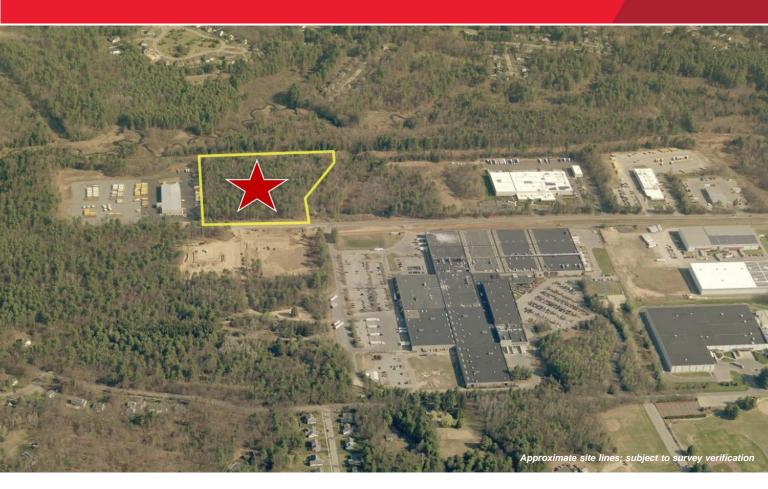

### **Superb industrial location in Saratoga Springs Available**

13.48 acres available for development in the desirable WJ Grande Industrial Park. Please contact listing agents for more information.

Acres: 13.48 Land Use: Industrial Vacant Land

Zoning Code: 1NDG Lot Dimensions: 630 FF

Tax ID: 411589 177-1-60 Lot Square Feet: 587,189

County: Saratoga County Water Source: Municipal

Municipality: Saratoga Springs / Outside Sewer Source: Municipal

Taxes: \$3,549 (Est) 2015 School District: Saratoga Springs