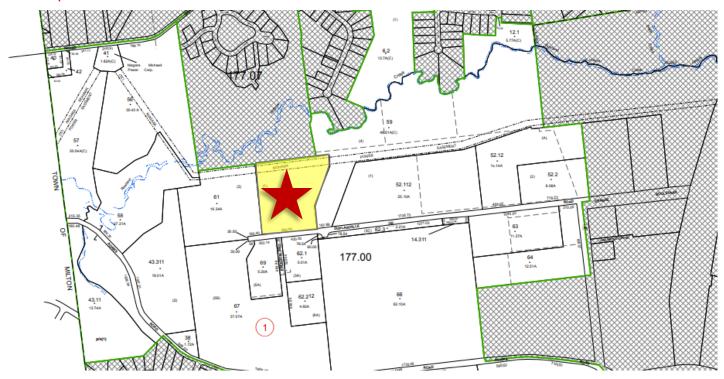

---------|-----------|----------|
| Duplainville Rd | Grande Blvd          | 2,297          | NE        | 0.2      |
| Cady Hill Blvd  |                      | 3,340          | SE        | 0.4      |
| Geyser Rd       | Hathorn Blvd         | 8,400          | SE        | 0.5      |
| Grand Ave       | Robinhood Ct         | 1,700          | NE        | 0.8      |
| Washington St   | Petrified Gardens Rd | 12,070         | NW        | 0.8      |

#### TRANSPORTATION BUSINESS



36 2019 Transportation (SIC40-47) Businesses



38,155 2019 Transportation (SIC40-47) Sales (\$000)



712 2019 Transportation (SIC40-47) Employees

Independently Owned and Operated / A Member of the Cushman & Wakefield Alliance





### **Distribution Map**



Approximate miles; subject to verification

## Tax Map



### **Zoning Map**



| IND-EX: | INDUSTRIAL<br>INDUSTRIAL | EXTRACTION | T-6: | TRANSECT ZONE 6<br>URBAN CORE |  |
|---------|--------------------------|------------|------|-------------------------------|--|
|         |                          |            |      |                               |  |
|         |                          |            |      |                               |  |
|         |                          |            |      |                               |  |
|         |                          |            |      |                               |  |

T-4: TRANSECT ZONE 4 URBAN NEIGHBORHOOD

| zoning $M\!AP$                                                                         |                                      |                        |  |  |  |  |  |