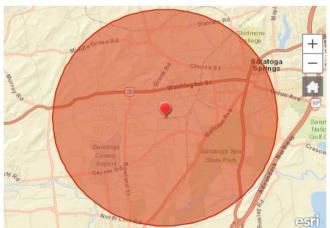

## **DEMOGRAPHIC PROFILE**

Duplainville Rd, Saratoga Springs, New York, 12866

Ring band of 0 - 3 miles