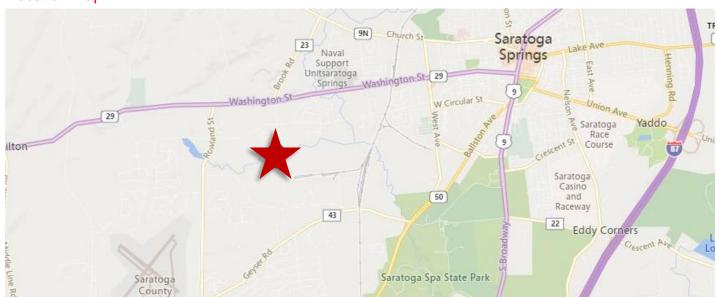

he desirable WJ Grande Industrial Park. Please contact listing agents for more information.

Acres: 13.48 Land Use: Industrial Vacant Land

Zoning Code: 1NDG Lot Dimensions: 630 FF

Tax ID: 411589 177-1-60 Lot Square Feet: 587,189

County: Saratoga County Water Source: Municipal

Municipality: Saratoga Springs / Outside Sewer Source: Municipal

Taxes: \$3,549 (Est) 2015 School District: Saratoga Springs

For more information, please contact:

Joseph Mahoney
Real Estate Salesperson
+1 518 859 2493 (Mobile)
jmahoney@pyramidbrokerage.com

Jeffrey D'Amore, SIOR Executive Director Real Estate Broker +1 518 954 9160 (Mobile) idamore@pyramidbrokerage.com

40 British-American Boulevard Latham, New York 12110 phone: +1 518 489 9199 Fax: +1 518 489 3492 pyramidbrokerage.com



### **Location Map**



## **DEMOGRAPHIC PROFILE**

Duplainville Rd, Saratoga Springs, New York, 12866

Ring band of 0 - 3 miles



#### MANUFACTURING



39 2019 Manufacturing (SIC20-39) Businesses



469,761 2019 Manufacturing (SIC20-39) Sales (\$000)



1,913 2019 Manufacturing (SIC20-39) Employees

#### GENERAL DEMOGRAPHICS



27,724 2019 Total Population (Esri) 201

1,721

2019 Total (SIC01-

99) Businesses



12,680 2019 Total Households (Esri)



2.15

2019 Average Household Size (Esri)

21,459 2019 Total (SIC01-99) Employees

#### Traffic Data

| Street name     | Cross street         | Traffic volume | Direction | Distance |
|-----------------|----------------------|----------------|-----------|----------|
| Duplainville Rd | Grande Blvd          | 2,297          | NE        | 0.2      |
| Cady Hill Blv