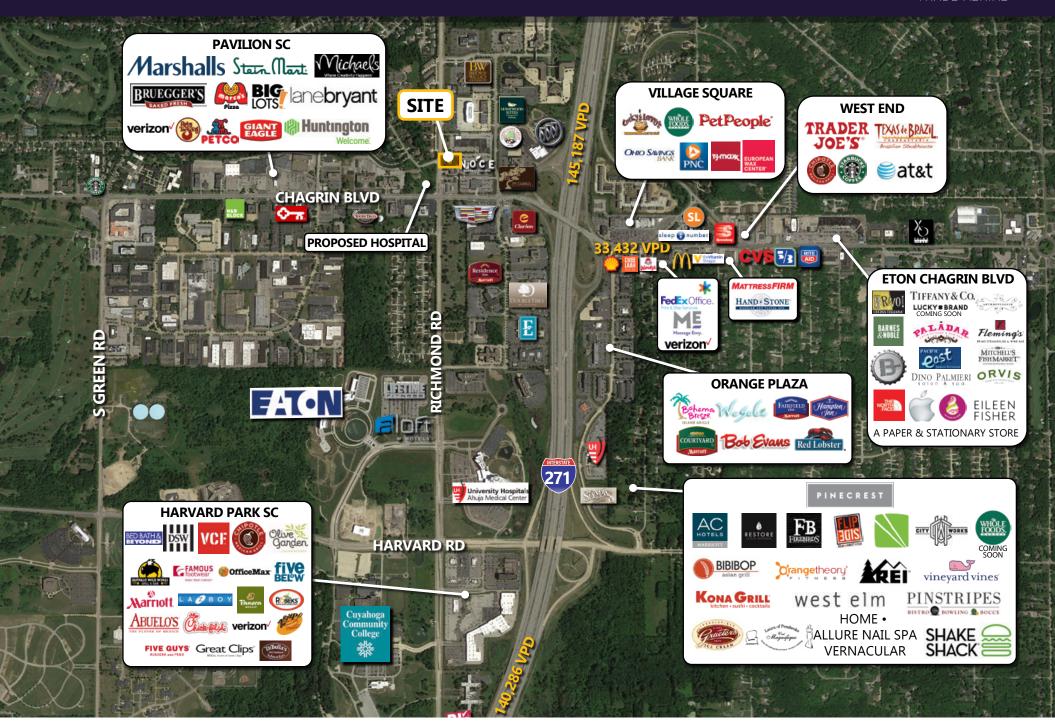

## TRADE AREA DEMOGRAPHICS

|  |          | POPULATION | AVG. HH INCOME | DAYTIME EMPLOYEES |
|--|----------|------------|----------------|-------------------|
|  | 1 Mile   | 4,545      | \$126,877      | 18,521            |
|  | 3 Miles  | 62,685     | \$118,666      | 5,081             |
|  | 5 Miles  | 217,964    | \$83,313       | 11,251            |
|  | 5 Minute | 78,888     | \$107,123      | 5,847             |