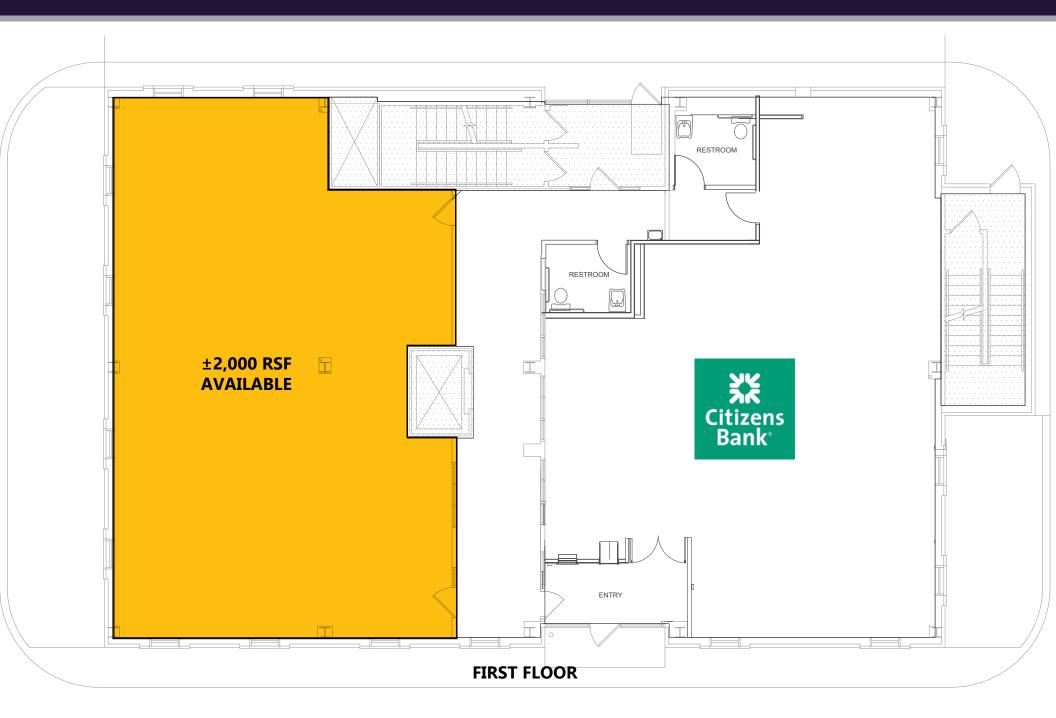

## **PROPERTY HIGHLIGHTS**

- Join Passov Real Estate Group and Citizens Bank
- Prime Beachwood Location on Richmond Road in-front of Red & Moxie
- Great first floor opportunity
- Signage opportunity available on monument sign & building