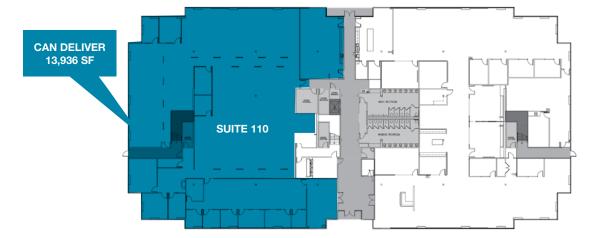

### Building 800

### **BUILDING AERIAL**

| AVAILABLE SPACE |       |             |       |                                                  |
|-----------------|-------|-------------|-------|--------------------------------------------------|
| Building        | Suite | Square Feet | Floor | Notes                                            |
| 600             | 200B  | 6,976       | 2     | Lobby exposure                                   |
| 600             | 100A  | 2,569       | 1     | Lobby exposure                                   |
| 660             | 225   | 2,772       | 2     |                                                  |
| 700             | 2nd   | 47,801      | 2     | Can deliver entire floor                         |
| 700             | 216   | 2,170       | 2     |                                                  |
| 800             | 110   | 13,936      | 1     | Future deliverable -<br>call brokers for details |