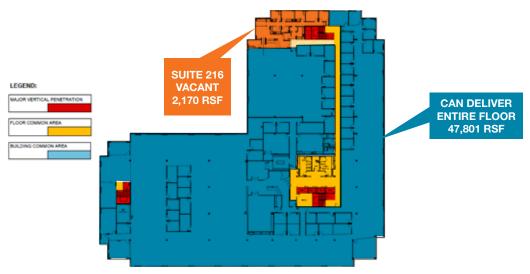

### Building 700

### **BUILDING AERIAL**

| AVAILABLE SPACE |       |             |       |                                                  |
|-----------------|-------|-------------|-------|--------------------------------------------------|
| Building        | Suite | Square Feet | Floor | Notes                                            |
| 600             | 200B  | 6,976       | 2     | Lobby exposure                                   |
| 600             | 100A  | 2,569       | 1     | Lobby exposure                                   |
| 660             | 225   | 2,772       | 2     |                                                  |
| 700             | 2nd   | 47,801      | 2     | Can deliver entire floor                         |
| 700             | 216   | 2,170       | 2     |                                                  |
| 800             | 110   | 13,936      | 1     | Future deliverable -<br>call brokers for details |