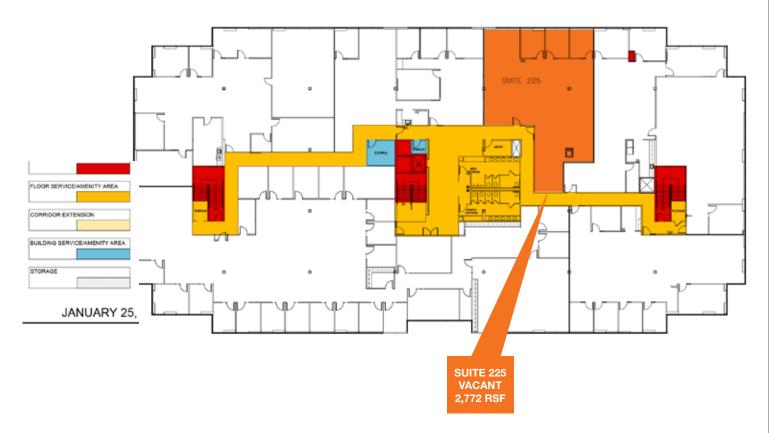

### **FLOOR PLANS**

Building 660

### **BUILDING AERIAL**

| AVAILABLE SPACE |       |             |       |                                                  |
|-----------------|-------|-------------|-------|--------------------------------------------------|
| Building        | Suite | Square Feet | Floor | Notes                                            |
| 600             | 200B  | 6,976       | 2     | Lobby exposure                                   |
| 600             | 100A  | 2,569       | 1     | Lobby exposure                                   |
| 660             | 225   | 2,772       | 2     |                                                  |
| 700             | 2nd   | 47,801      | 2     | Can deliver entire floor                         |
| 700             | 216   | 2,170       | 2     |                                                  |
| 800             | 110   | 13,936      | 1     | Future deliverable -<br>call brokers for details |