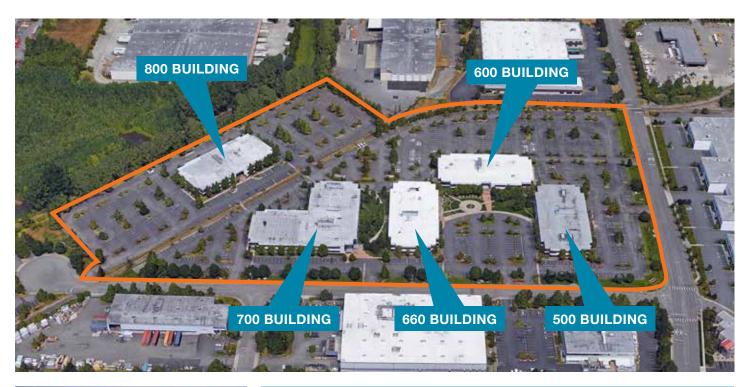

### **BUILDING AERIAL**

| AVAILABLE SPACE |       |             |       |                                                  |
|-----------------|-------|-------------|-------|--------------------------------------------------|
| Building        | Suite | Square Feet | Floor | Notes                                            |
| 600             | 200B  | 6,976       | 2     | Lobby exposure                                   |
| 600             | 100A  | 2,569       | 1     | Lobby exposure                                   |
| 660             | 225   | 2,772       | 2     |                                                  |
| 700             | 2nd   | 47,801      | 2     | Can deliver entire floor                         |
| 700             | 216   | 2,170       | 2     |                                                  |
| 800             | 110   | 13,936      | 1     | Future deliverable -<br>call brokers for details |