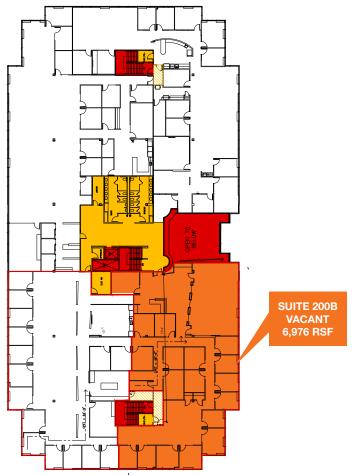

### **FLOOR PLANS**

Building 600 - 1st Floor

Building 600 - 2nd Floor

### **BUILDING AERIAL**

| AVAILABLE SPACE |       |             |       |                                                  |
|-----------------|-------|-------------|-------|--------------------------------------------------|
| Building        | Suite | Square Feet | Floor | Notes                                            |
| 600             | 200B  | 6,976       | 2     | Lobby exposure                                   |
| 600             | 100A  | 2,569       | 1     | Lobby exposure                                   |
| 660             | 225   | 2,772       | 2     |                                                  |
| 700             | 2nd   | 47,801      | 2     | Can deliver entire floor                         |
| 700             | 216   | 2,170       | 2     |                                                  |
| 800             | 110   | 13,936      | 1     | Future deliverable -<br>call brokers for details |