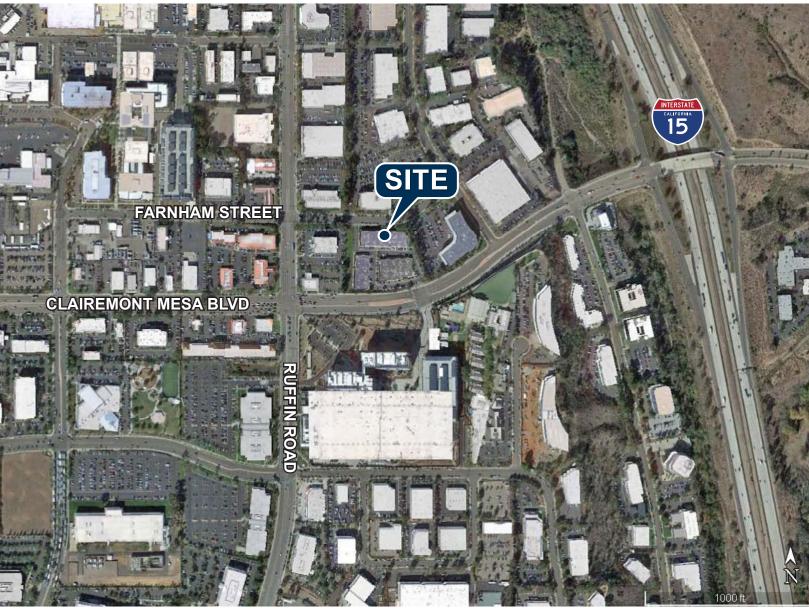

## **PROPERTY FEATURES**

- » New creative office spec suite
- Single level building
- » Drive up parking
- » Separate HVAC system (roof mounted units)
- » Immediate access to Hwy 163, 52 and I-15
- » Building & monument signage available
- » Common area amenities include showers and sitting area
- » Mix of open area and private offices
- » Retail amenities nearby
- » 4% Co-Op Broker
- » See reverse side for floor plans and details