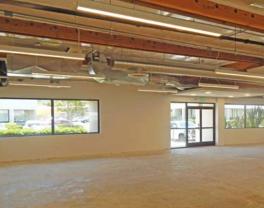

## **PROPERTY FEATURES**

- » New creative office spec suite
- Single level building
- » Drive up parking
- » Separate HVAC system (roof mounted units)
- » Immediate access to Hwy 163, 52 and I-15
- » Building & monument signage available
- » Common area amenities include showers and sitting area
- » Mix of open area and private offices
- » Retail amenities nearby
- » 4% Co-Op Broker
- » See reverse side for floor plans and details

# AVAILABILITY: SUITE 102 | ±6,428 RSF

(potentially expandable to ±8,807 RSF)

## **COMMENTS:**

- » Suite 102: New "Creative Office" Spec Suite
  - Attached private outdoor patio
- Kitchenette
- Roll up doors for fresh air
- Open ceilings
- » Suite 103: Potentially Available 05/01/2021