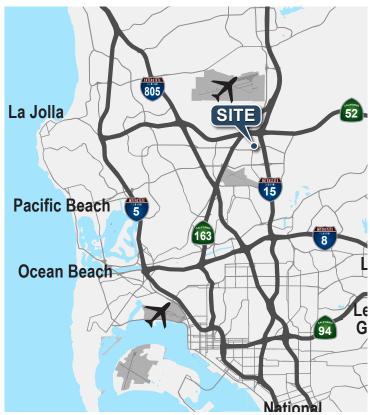

## **PROPERTY FEATURES**

- » New creative office spec suite
- Single level building
- » Drive up parking
- » Separate HVAC system (roof mounted units)
- » Immediate access to Hwy 163, 52 and I-15
- » Building & monument signage available
- » Common area amenities include showers and sitting area
- » Mix of open area and private offices
- » Retail amenities nearby
- » 4% Co-Op Broker
- » See reverse side for floor plans and details