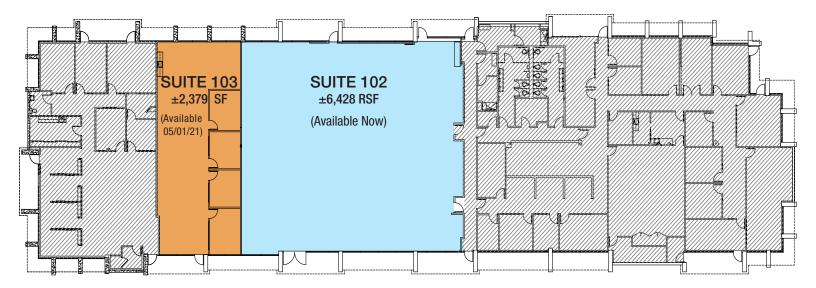

## **AVAILABILITY**

» Suite 102  $\pm$ 6,428 RSF (expandable to  $\pm$ 8,807 RSF)

# AVAILABILITY: SUITE 102 | ±6,428 RSF

(potentially expandable to ±8,807 RSF)

## **COMMENTS:**

- » Suite 102: New "Creative Office" Spec Suite
  - Attached private outdoor patio
- Kitchenette
- Roll up doors for fresh air
- Open ceilings
- » Suite 103: Potentially Available 05/01/2021

## **EXISTING "AS-BUILT" FLOOR PLAN**

FOR MORE INFORMATION:

RYAN BRACKER, Vice President 858.458.3355 | rbracker@voitco.com | Lic. #01353870

FOR MORE INFORMATION:

RYAN BRACKER, Vice President 858.458.3355 | rbracker@voitco.com | Lic. #01353870