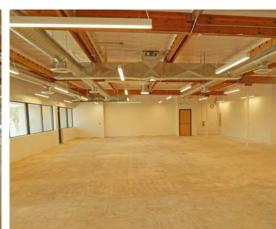

## **PROPERTY FEATURES**

- » New creative office spec suite
- Single level building
- » Drive up parking
- » Separate HVAC system (roof mounted units)
- » Immediate access to Hwy 163, 52 and I-15
- » Building & monument signage available
- » Common area amenities include showers and sitting area
- » Mix of open area and private offices
- » Retail amenities nearby
- » 4% Co-Op Broker
- » See reverse side for floor plans and details

# AVAILABILITY: SUITE 102 | ±6,428 RSF

(potentially expandable to ±8,807 RSF)

## **COMMENTS:**

- » Suite 102: New "Creative Office" Spec Suite
  - Attached private outdoor patio
- Kitchenette
- Roll up doors for fresh air
- Open ceilings
- » Suite 103: Potentially Available 05/01/2021

## **EXISTING "AS-BUILT" FLOOR PLAN**

FOR MORE INFORMATION:

RYAN BRACKER, Vice President 858.458.3355 | rbracker@voitco.com | Lic. #01353870

FOR MORE INFORMATION:

RYAN BRACKER, Vice President 858.458.3355 | rbracker@voitco.com | Lic. #01353870