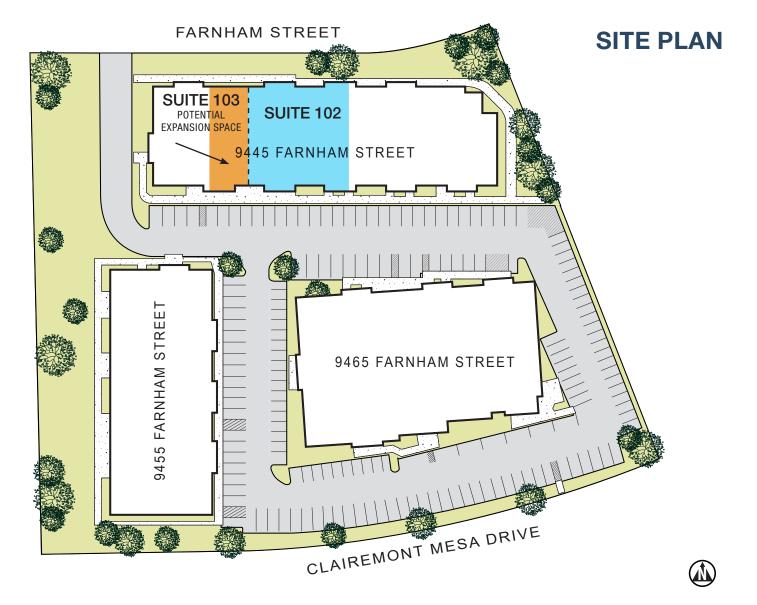

## **AVAILABILITY**

» Suite 102  $\pm$ 6,428 RSF (expandable to  $\pm$ 8,807 RSF)

# AVAILABILITY: SUITE 102 | ±6,428 RSF

(potentially expandable to ±8,807 RSF)

## **COMMENTS:**

- » Suite 102: New "Creative Office" Spec Suite
  - Attached private outdoor patio
- Kitchenette
- Roll up doors for fresh air
- Open ceilings
- » Suite 103: Potentially Available 05/01/2021