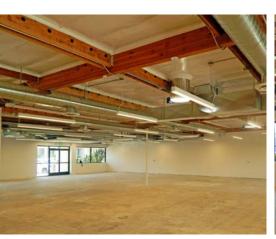

## **COMMENTS:**

- » Suite 102: New "Creative Office" Spec Suite
  - Attached private outdoor patio
- Kitchenette
- Roll up doors for fresh air
- Open ceilings
- » Suite 103: Potentially Available 05/01/2021