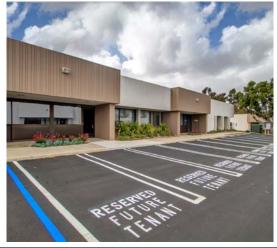

## **PROPERTY FEATURES**

- » New creative office spec suite
- Single level building
- » Drive up parking
- » Separate HVAC system (roof mounted units)
- » Immediate access to Hwy 163, 52 and I-15
- » Building & monument signage available
- » Common area amenities include showers and sitting area
- » Mix of open area and private offices
- » Retail amenities nearby
- » 4% Co-Op Broker
- » See reverse side for floor plans and details

# AVAILABILITY: SUITE 102 | ±6,428 RSF

(potentially expandable to ±8,807 RSF)

## **COMMENTS:**

- » Suite 102: New "Creative Office" Spec Suite
  - Attached private outdoor patio
- Kitchenette
- Roll up doors for fresh air
- Open ceilings
- » Suite 103: Potentially Available 05/01/2021