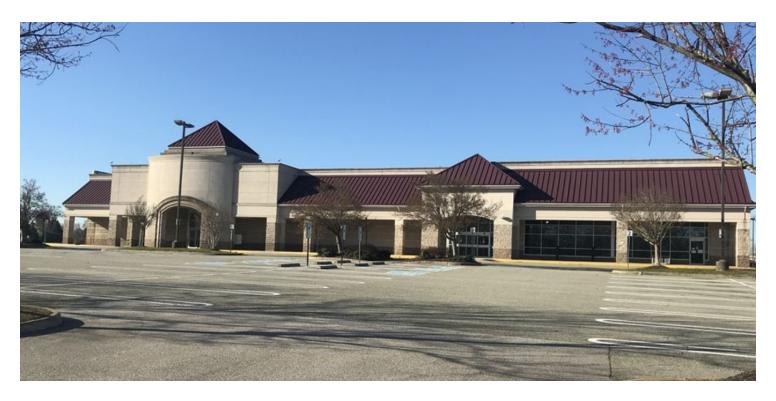

## CHIPPENHAM CROSSING

5201 Chippenham Crossing Center, Richmond, VA 23234

### PROPERTY HIGHLIGHTS

- 43,657 SF Former Martins Grocery Store Available
- Building is in excellent physical condition and ready for occupancy
- Adjacent to Swim RVA, a 54,000 SF regional draw aquatic facility featuring US Olympic Trials Pool
- Adjacent to Richmond Kickers / Ukrops Park & Mary Stratton Park – 45 plus acre state of the art sports complex
- Traffic Counts: Chippenham Pkwy: 86,000 AADT Iron Bridge Rd: 32,000 AADT