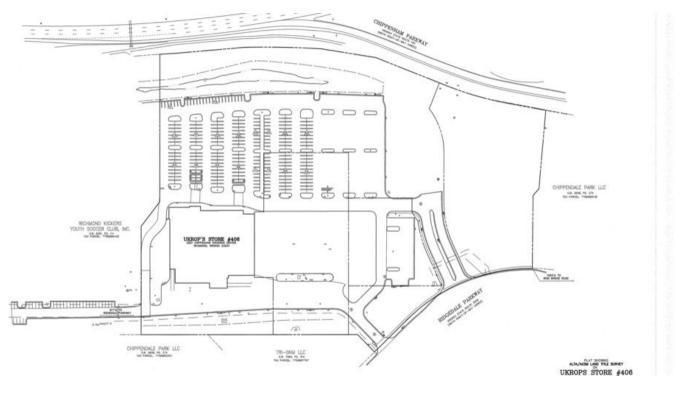

### PROPERTY HIGHLIGHTS

- 43,657 SF Former Martins Grocery Store Available
- Building is in excellent physical condition and ready for occupancy
- Adjacent to Swim RVA, a 54,000 SF regional draw aquatic facility featuring US Olympic Trials Pool
- Adjacent to Richmond Kickers / Ukrops Park & Mary Stratton Park – 45 plus acre state of the art sports complex
- Traffic Counts: Chippenham Pkwy: 86,000 AADT Iron Bridge Rd: 32,000 AADT