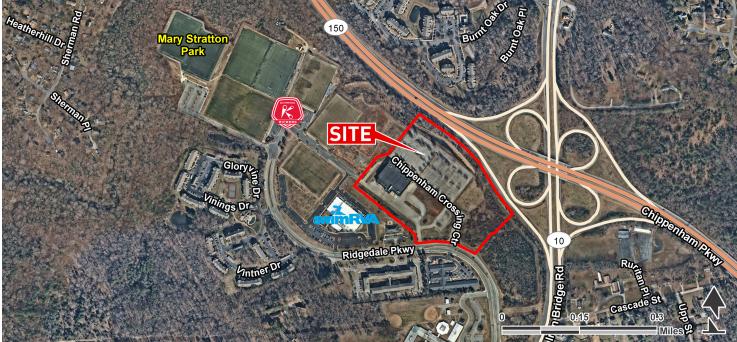

### LOCATION OVERVIEW

Located off Chippenham Parkway/VA 150 at Iron Bridge Rd/VA 10 Exit. Center is located less than a mile from exit off Iron Bridge Rd.

### PROPERTY HIGHLIGHTS

- 43,657 SF Former Martins Grocery Store Available
- Building is in excellent physical condition and ready for occupancy
- Adjacent to Swim RVA, a 54,000 SF regional draw aquatic facility featuring US Olympic Trials Pool
- Adjacent to Richmond Kickers / Ukrops Park & Mary Stratton Park – 45 plus acre state of the art sports complex
- Traffic Counts: Chippenham Pkwy: 86,000 AADT Iron Bridge Rd: 32,000 AADT