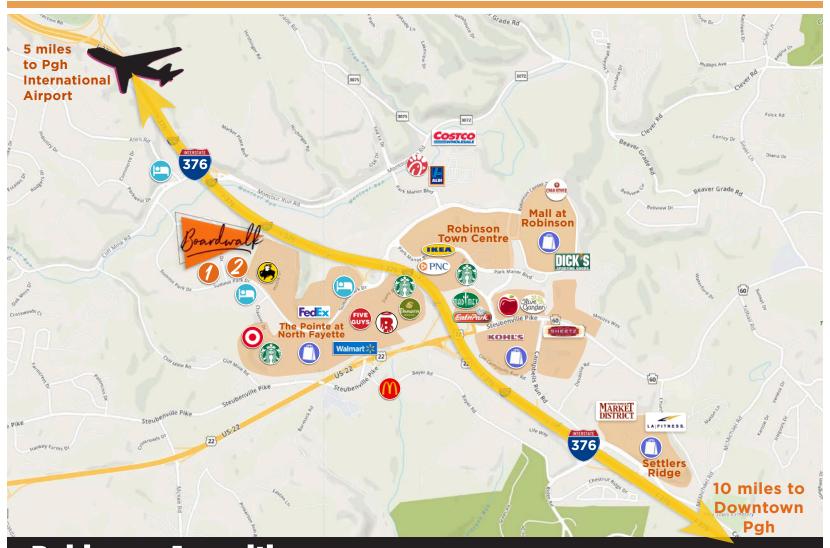

## **Robinson Amenities**

| KES | IAU | KA | M 1 2 |
|-----|-----|----|-------|
|     |     |    |       |
|     |     |    |       |

Burgatory

Starbucks

Pad I obsta

Bahama Breeze

Eat'n Park

Mad Mex

Central Diner
Olive Garden

Quaker Steak & Lube

Steak'n Shake

Max & Erma's

Five Guys

Five Guys

Chipotie

Chick-ju-11

Smokey Bones I

Ya Fei

Buffalo Wild Wings

Burger King

Cracker Barrel

Papaya Fine Asian Cuisine

McDonalds

Industry Public House

Subway

Panera Bread

Scoops

Main Event Entertainment

Jimmy Johns
Pizza Hut

TGI Fridays

**RETAIL** 

The Mall at Robinson

IKEA

Target

Contra

Sam's Club

Giant Eagle Market Place

Aldi's

Home Goods

Bed Bath & Beyond

Best Buy

Home Depot

Michaels

At Home

Kohl's

Marshalls

Old Navy

Petco

hoota

Get Go Gas Station

**BANKS** 

PNC

Dollar Bank

Citizens

First Commonwealth Bank

**HOTELS** 

Courtyard Marriott

Wyndam Garden Inn

Residence Inn hv Marriott

Hilton Garden Inv

Fairfield Inn & Suites by Marriott

Drury Inn

Holiday Inn Extress & Suites

Hvatt Place

Pittsburgh Airport Marriott

Hampton Inn