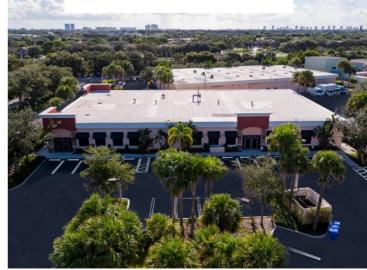

# LAB SPACE NOW AVAILABLE PALM BEACH GARDENS, FL

#### **PROPERTY HIGHLIGHTS**

- Built out lab / flex / R&D spaces
- Coveted Palm Beach Gardens location with easy access to I-95 and the Turnpike via PGA Boulevard
- Liberal Zoning allows for a wide variety of office, flex and R&D users
- Select suites serviced by a backup generator in the event of a power outage
- Class "A" quality building constructed to Hurricane Impact Standards
- Within minutes to many distinguished dining and shopping destinations
- Lease Rate: \$15.50 PSF NNN
- Operating Expenses: \$6.38 PSF NNN