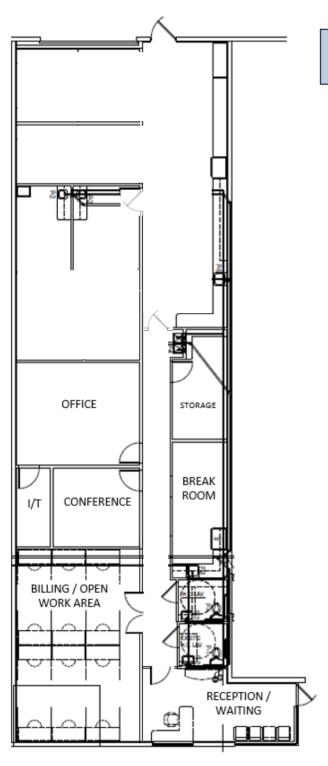

#### SPACE 1

• Suite 110 • ±4,004 sf

#### SPACE 2

• Suite 130 • ±3,366 sf

## **BUILDING 2 • SUITE 110**

- ±4,004 Square Feet
- $\pm 2,083$  SF of Office and  $\pm 1,921$  SF of Lab Space
- Currently utilized as Research Chemistry Lab
- Roof Vent Stack is in Place and Fully **Approved by Palm Beach Gardens**
- 3 Phase Electric
- Backup Generator for No Interruption in
- Double Doors in Lab for Deliveries

### **BUILDING 3 - SUITE 130**

- ±3,366 Square Feet
- $\pm 2,066$  SF of Office and  $\pm 1,300$  SF of Lab Space
- Currently utilized as a Wet Lab
- 3 Phase Electric
- Plug & Play Switch Gear and Pad Ready for a Backup Generator
- 10x12 Overhead Garage Door Capability