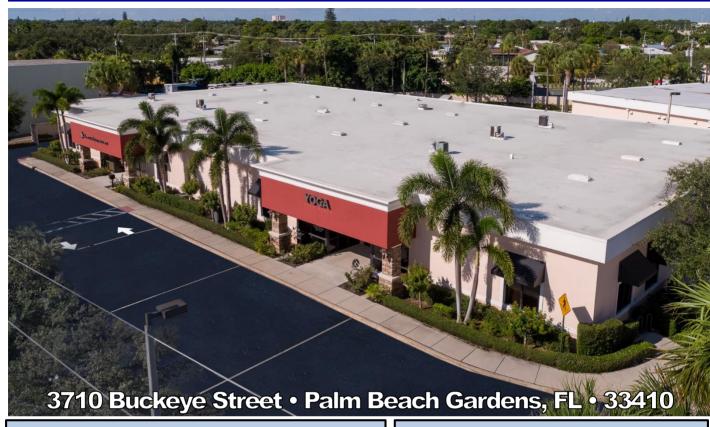

# LAB SPACE NOW AVAILABLE PALM BEACH GARDENS, FL

#### **PROPERTY HIGHLIGHTS**

- Built out lab / flex / R&D spaces
- Coveted Palm Beach Gardens location with easy access to I-95 and the Turnpike via PGA Boulevard
- Liberal Zoning allows for a wide variety of office, flex and R&D users
- Select suites serviced by a backup generator in the event of a power outage
- Class "A" quality building constructed to Hurricane Impact Standards
- Within minutes to many distinguished dining and shopping destinations
- Lease Rate: \$15.50 PSF NNN
- Operating Expenses: \$6.38 PSF NNN