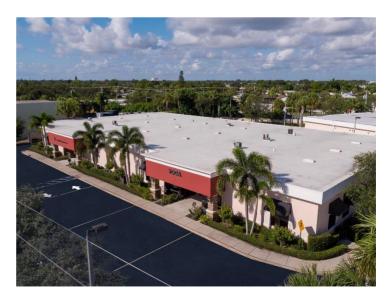

# **LOCATION INFORMATION**

**Three Minutes from Interstate 95 Interchange** 

Riverside Commerce Park is located off Riverside Drive just south of PGA Boulevard in Palm Beach Gardens, Florida. This facility is in the heart of the PGA Business Corridor, minutes away from world class shopping, banking, restaurants and lodging with immediate access to I-95 and Florida's Turnpike. In addition, this property is less than 15 minutes from the Palm Beach International Airport and the Port of Palm Beach for unparalleled access, logistics and shipping.