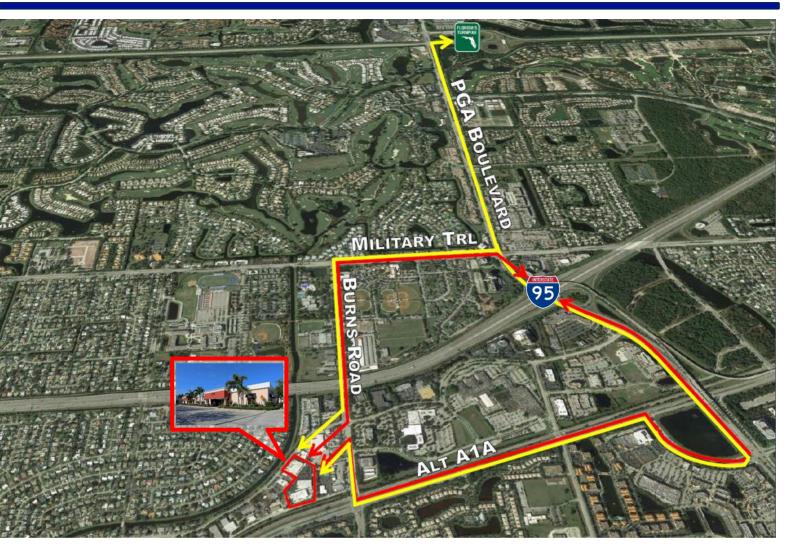

# **LOCATION INFORMATION**

**Three Minutes from Interstate 95 Interchange** 

Riverside Commerce Park is located off Riverside Drive just south of PGA Boulevard in Palm Beach Gardens, Florida. This facility is in the heart of the PGA Business Corridor, minutes away from world class shopping, banking, restaurants and lodging with immediate access to I-95 and Florida's Turnpike. In addition, this property is less than 15 minutes from the Palm Beach International Airport and the Port of Palm Beach for unparalleled access, logistics and shipping.

| Destinations                        | Distance (Miles) | Travel Time |
|-------------------------------------|------------------|-------------|
| Interstate 95                       | 1.4              | 3 mins      |
| Florida's Turnpike                  | 2.8              | 5 mins      |
| Port of Palm Beach                  | 5.5              | 11 mins     |
| Downtown                            | 40               | 40 mains    |
| West Palm Beach                     | 12               | 16 mins     |
| Palm Beach<br>International Airport | 13               | 15 mins     |