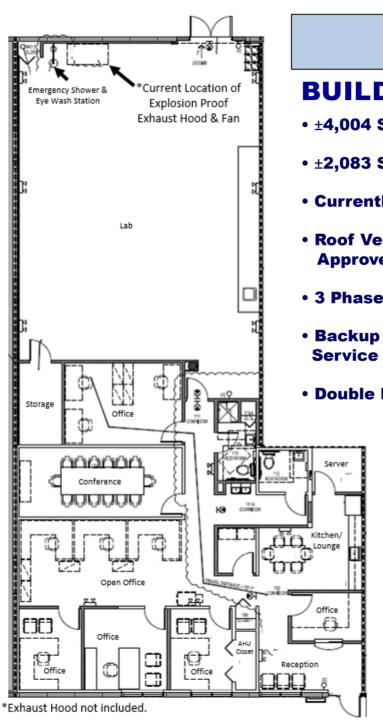

# **SPACE 1 DETAILS**

## SPACE 1

## **BUILDING 2 • SUITE 110**

- ±4,004 Square Feet
- $\pm 2,083$  SF of Office and  $\pm 1,921$  SF of Lab Space
- Currently utilized as Research Chemistry Lab
- Roof Vent Stack is in Place and Fully **Approved by Palm Beach Gardens**
- 3 Phase Electric
- Backup Generator for No Interruption in
- Double Doors in Lab for Deliveries