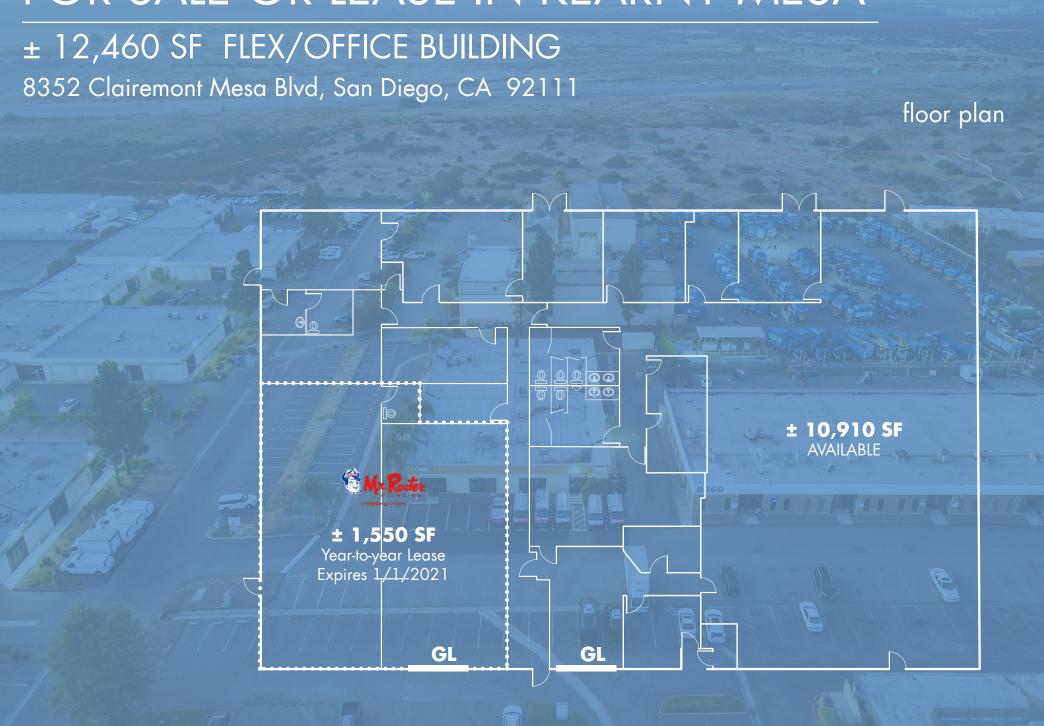

± 12,460 SF FLEX/OFFICE BUILDING

8352 Clairemont Mesa Blvd, San Diego, CA 92111

site plan

± 12,460 SF FLEX/OFFICE BUILDING

8352 Clairemont Mesa Blvd, San Diego, CA 92111

area amenities

± 12,460 SF FLEX/OFFICE BUILDING