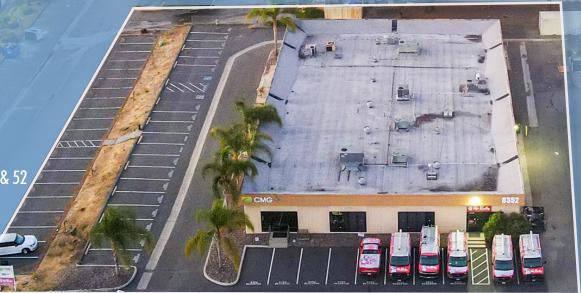

± 12,460 SF FLEX/OFFICE BUILDING

8352 Clairemont Mesa Blvd, San Diego, CA 92111

### **FEATURES:**

- 100% Single Story Office/Flex Opportunity
- 50/50 Private Office to Open Bullpen
- Easy Divisibility
- Two Separate Meters
- Turn-Key Call Center
- One (1) Grade-Level Loading Door
- Rare 4.4/1,000 Parking Ratio
- 10-11' Clear Height
- Excellent Window Line
- APN: 356-030-50-13
- IL-2-1 Zoning
- Central San Diego Location
- Excellent Freeway Proximity to Hwy 805, 163 & 52