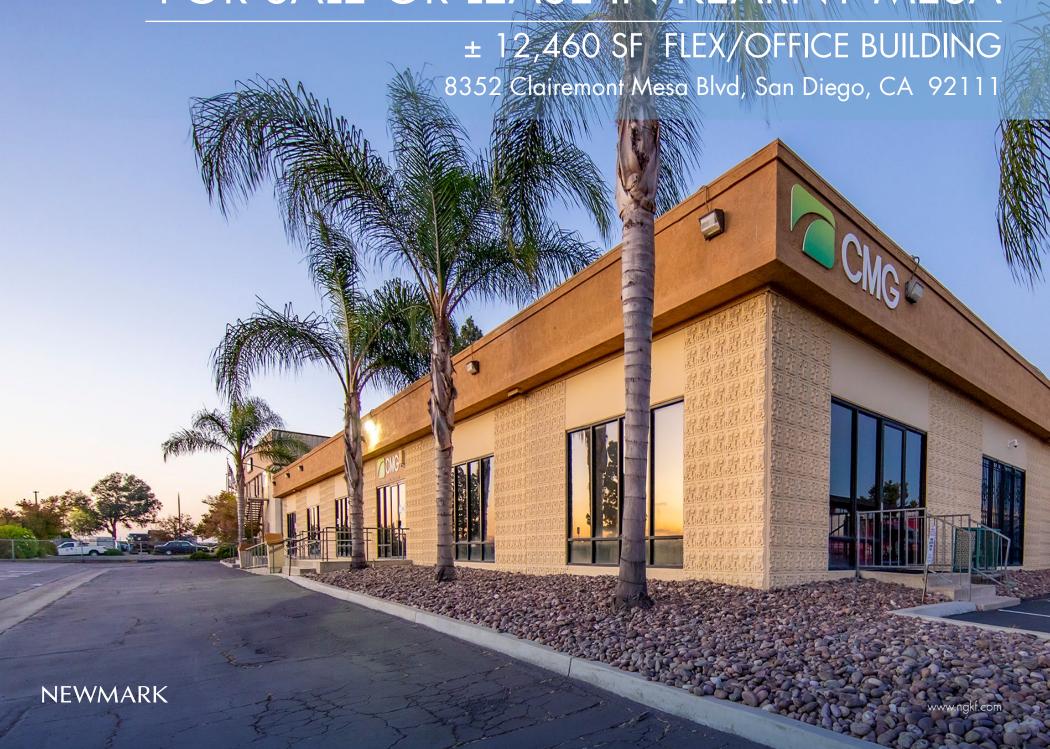

± 12,460 SF FLEX/OFFICE BUILDING

8352 Clairemont Mesa Blvd, San Diego, CA 92111