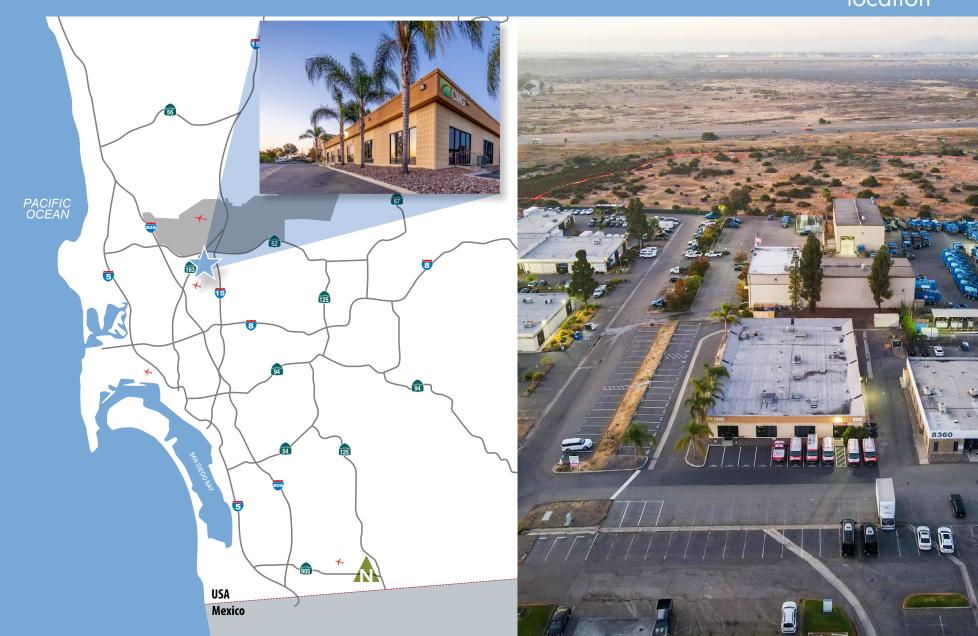

### ± 12,460 SF FLEX/OFFICE BUILDING

8352 Clairemont Mesa Blvd, San Diego, CA 92111

location

± 12,460 SF FLEX/OFFICE BUILDING

8352 Clairemont Mesa Blvd, San Diego, CA 92111