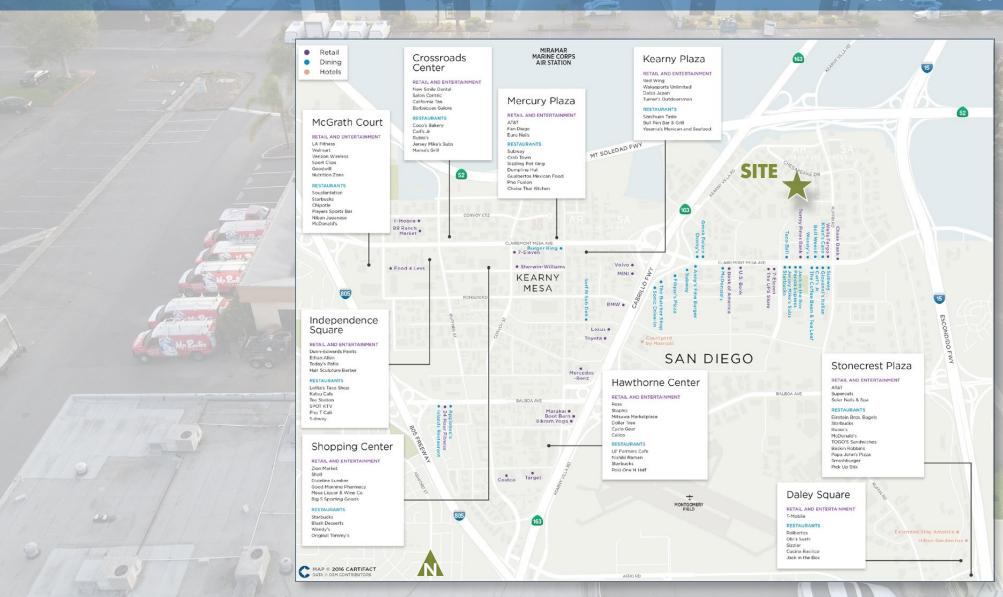

± 12,460 SF FLEX/OFFICE BUILDING

8352 Clairemont Mesa Blvd, San Diego, CA 92111

site plan

± 12,460 SF FLEX/OFFICE BUILDING

8352 Clairemont Mesa Blvd, San Diego, CA 92111

area amenities

± 12,460 SF FLEX/OFFICE BUILDING

8352 Clairemont Mesa Blvd, San Diego, CA 92111

corporate neighbors