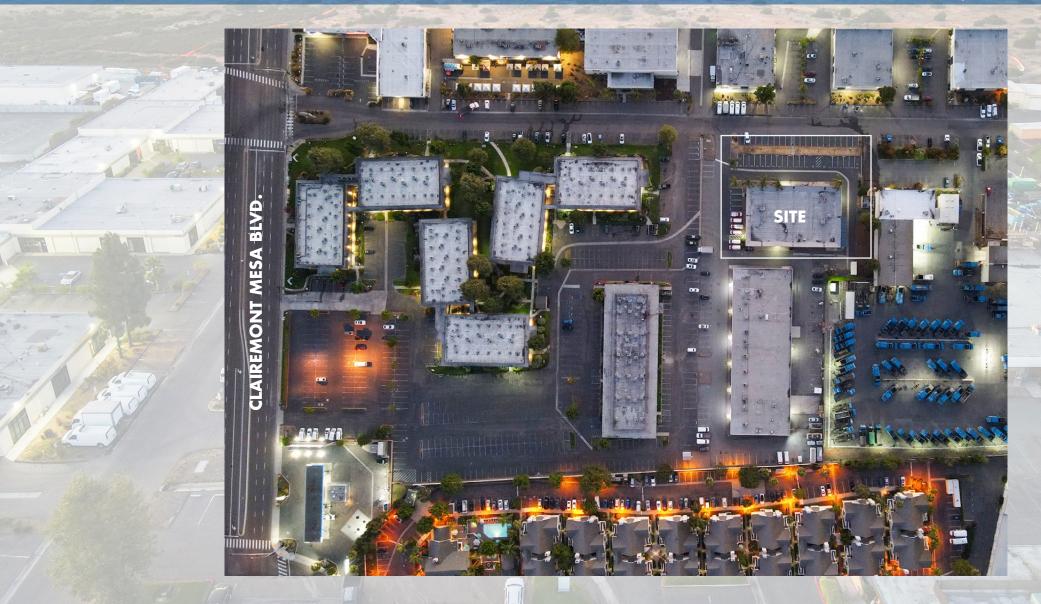

± 12,460 SF FLEX/OFFICE BUILDING

8352 Clairemont Mesa Blvd, San Diego, CA 92111

site plan

± 12,460 SF FLEX/OFFICE BUILDING

8352 Clairemont Mesa Blvd, San Diego, CA 92111

area amenities

± 12,460 SF FLEX/OFFICE BUILDING