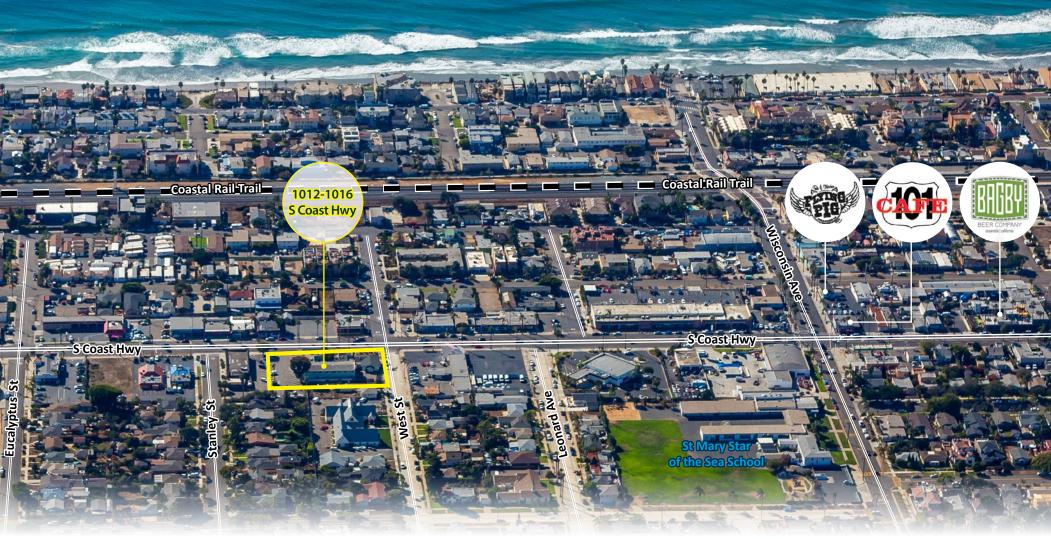

# -1012-1016 -S. COAST HIGHWAY

Prime Coastal Location • Scenic Ocean Views • Major Retail District

1900 Wright Place, Suite 200

P. 760.929.9700 | F. 760.929.9977

Carlsbad, CA 92008

www.lee-associates.com

**Greg Gershman** 

## Features

- (3) Multi-tenant retail/office buildings totaling 11,534, SF
- Open floor plan for retail store front
- Zoned Commercial general
- Surf/beach at lunch
- Parking: 4/1000 SF
- Second story offices have excellent ocean views
- Direct exposure to S. Coast Hwy
- Quick Access to H-78 & I-5