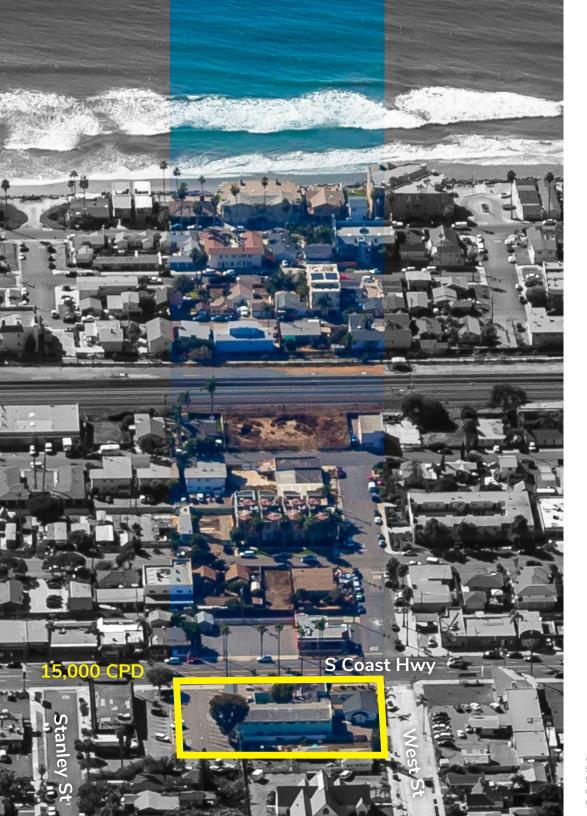

# -1012-1016 -S. COAST HIGHWAY

Prime Coastal Location • Scenic Ocean Views • Major Retail District

1900 Wright Place, Suite 200

P. 760.929.9700 | F. 760.929.9977

Carlsbad, CA 92008

www.lee-associates.com

**Greg Gershman** 

## Features

- (3) Multi-tenant retail/office buildings totaling 11,534, SF
- Open floor plan for retail store front
- Zoned Commercial general
- Surf/beach at lunch
- Parking: 4/1000 SF
- Second story offices have excellent ocean views
- Direct exposure to S. Coast Hwy
- Quick Access to H-78 & I-5