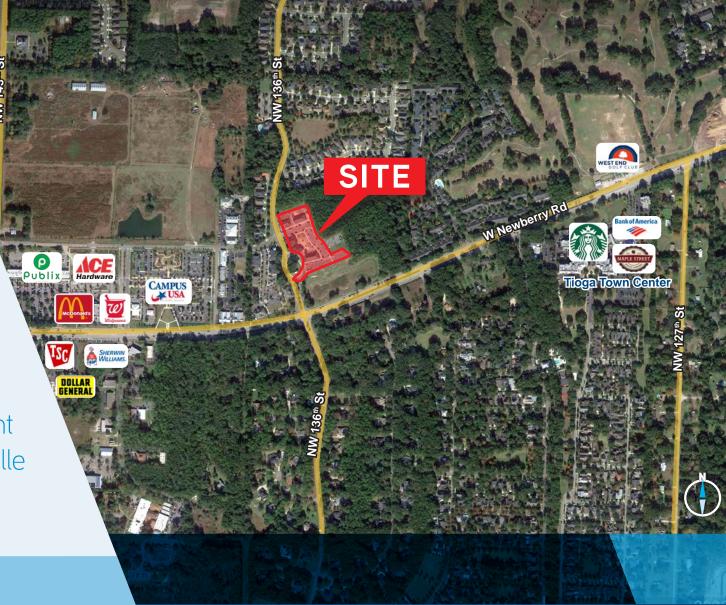

## FOR SALE 13708 W Newberry Road // Gainesville, FL 32606

### **DESCRIPTION**

Arbor Greens is a mixed use development designed to accommodate a variety of uses from multifamily, ALF, office, retail and/or restaurant. Great West Newberry Road location, in the heart of Jonesville. Potential sites and/or uses are noted below. Other configurations/uses are also possible. Pad ready sites are turn-key and include parking and retention. These pads can be combined to accommodate larger square footages. The building is currently set up for as many as three tenants.