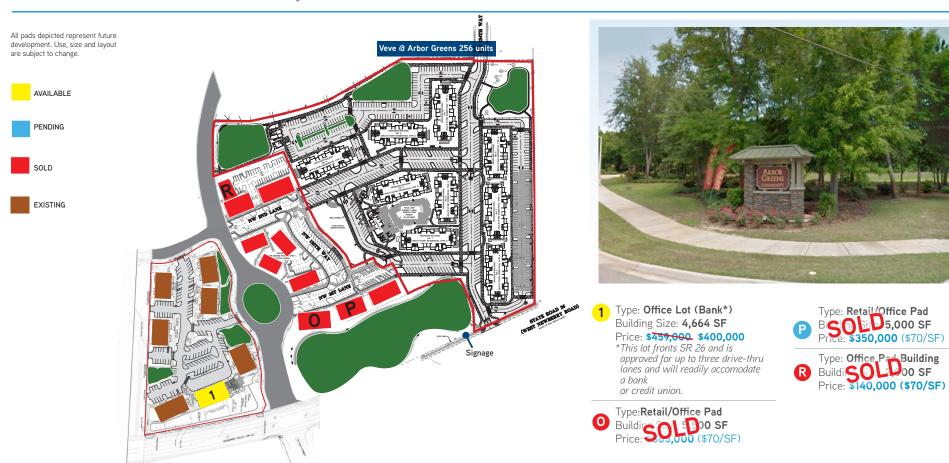

### **DESCRIPTION**

Arbor Greens is a mixed use development designed to accommodate a variety of uses from multifamily, ALF, office, retail and/or restaurant. Great West Newberry Road location, in the heart of Jonesville. Potential sites and/or uses are noted below. Other configurations/uses are also possible. Pad ready sites are turn-key and include parking and retention. These pads can be combined to accommodate larger square footages. The building is currently set up for as many as three tenants.

### SITES AVAILABLE FOR:

- Restaurant
- Retail
- Office
- Bank
- Medical

## **ADDITIONAL NOTES:**

- Owner will build to suit
- Veve at Arbor Greens coming soon!
- Office/retail pads can be combined for larger SF
- Lot G (bank site) remaining in Phase 1 accommodates drive thru lanes
- 6,611 SF shell on Pad K coming soon
- Quarterly association dues are \$1,600