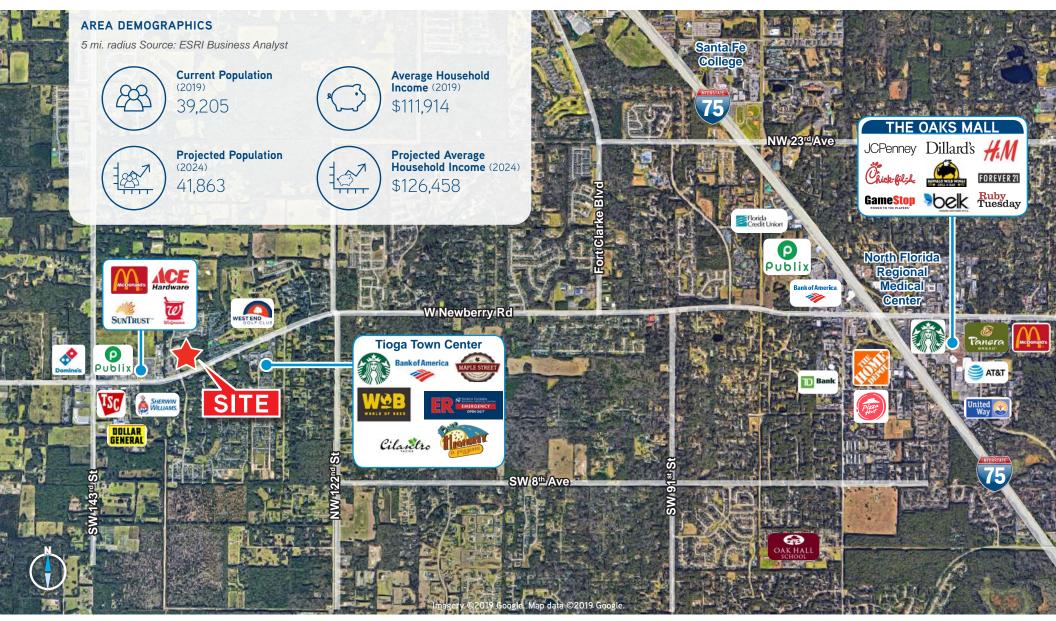

### **DESCRIPTION**

Arbor Greens is a mixed use development designed to accommodate a variety of uses from multifamily, ALF, office, retail and/or restaurant. Great West Newberry Road location, in the heart of Jonesville. Potential sites and/or uses are noted below. Other configurations/uses are also possible. Pad ready sites are turn-key and include parking and retention. These pads can be combined to accommodate larger square footages. The building is currently set up for as many as three tenants.