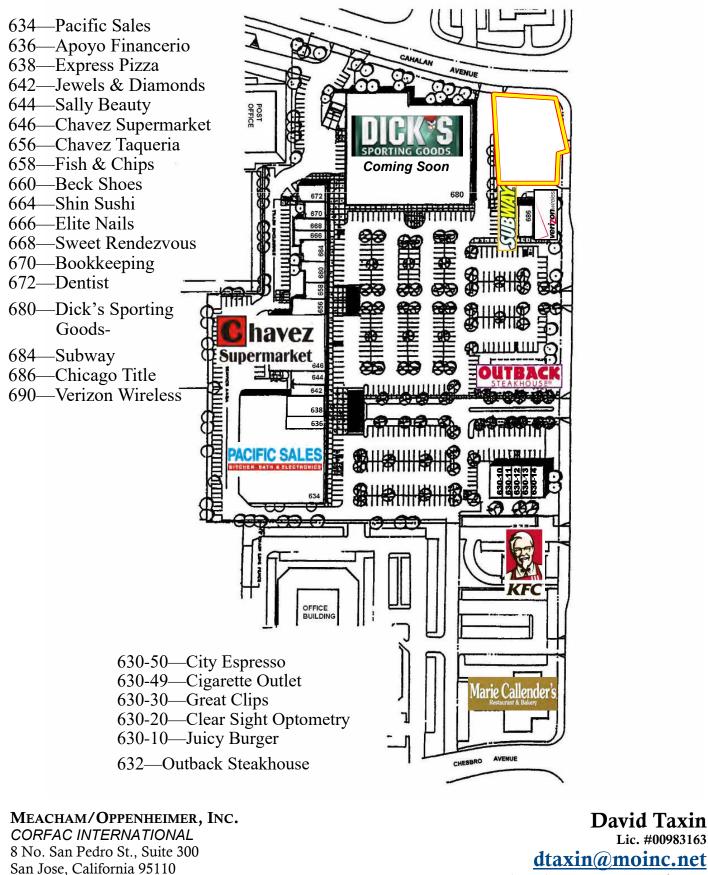

# 

**PROPERTY INFORMATION:** 

- Two Story Building: 10,000± SF First Flr Retail, 9,300± SF Second Flr Office
- Great Parcel Size: 21,693± SF
- Hard -to-Find Signalized Corner Location
- Traffic Count: 32,000+ ADT
- Sunrise Plaza Tenants Include: Chavez Market, Pacific Sales, Dick's Sporting Goods, Outback Steakhouse, Juicy Burgers & Subway