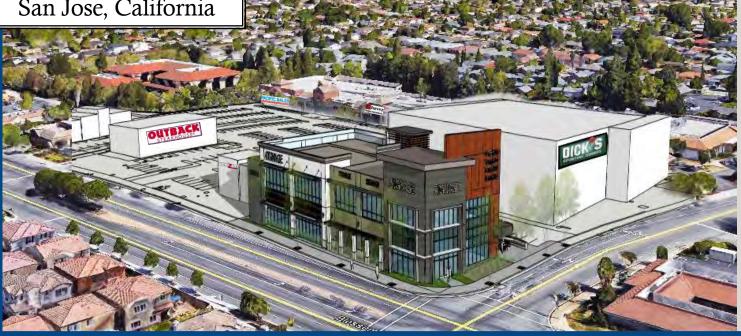

# SUNRISE PLAZA 696 Blossom Hill Rd. San Jose, California

# New 20,000± SF Retail/Office/Medical Building Coming Soon on Blossom Hill Rd.

# 

**PROPERTY INFORMATION:** 

- Two Story Building: 10,000± SF First Flr Retail, 9,300± SF Second Flr Office
- Great Parcel Size: 21,693± SF
- Hard -to-Find Signalized Corner Location
- Traffic Count: 32,000+ ADT
- Sunrise Plaza Tenants Include: Chavez Market, Pacific Sales, Dick's Sporting Goods, Outback Steakhouse, Juicy Burgers & Subway