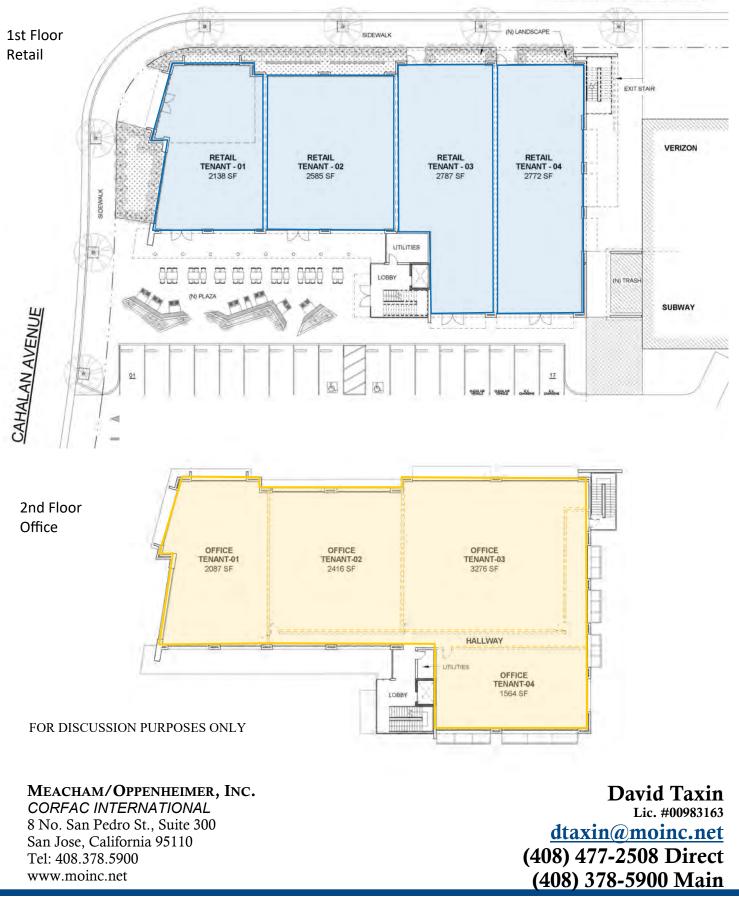

--------------|---------------|-----------|----------------|
| POPULATION:     | 22,814        | 210,742   | 414,917        |
| AVG. HH INCOME: | \$104,410     | \$107,573 | \$111,911      |

David Taxin

Lic. #00983163

dtaxin@moinc.net

(408) 477-2508 Direct

(408) 378-5900

FOR FURTHER INFORMATION CONTACT:

MEACHAM/OPPENHEIMER, INC. CORFAC INTERNATIONAL 8 No. San Pedro St., Suite 300 San Jose, California 95110 Tel: 408.378.5900 Fax: 408.378.5903

www.moinc.net

# **Elevations**





MEACHAM/OPPENHEIMER, INC. CORFAC INTERNATIONAL 8 No. San Pedro St., Suite 300

8 No. San Pedro St., Suite 300 San Jose, California 95110 Tel: 408.378.5900 www.moinc.net David Taxin Lic. #00983163 dtaxin@moinc.net (408) 477-2508 Direct (408) 378-5900 Main

# **Proposed Demising**

#### **BLOSSOM HILL ROAD**





<u>dtaxin@moinc.net</u> (408) 477-2508 Direct (408) 378-5900 Main

The information contained herein has been obtained from sources we deem reliable. We cannot, however, assume responsibility for its accuracy.

Tel: 408.378.5900 www.moinc.net





MEACHAM/OPPENHEIMER, INC. CORFAC INTERNATIONAL 8 No. San Pedro St., Suite 300 San Jose, California 95110 Tel: 408.378.5900 www.moinc.net David Taxin Lic. #00983163 dtaxin@moinc.net (408) 477-2508 Direct (408) 378-5900 Main