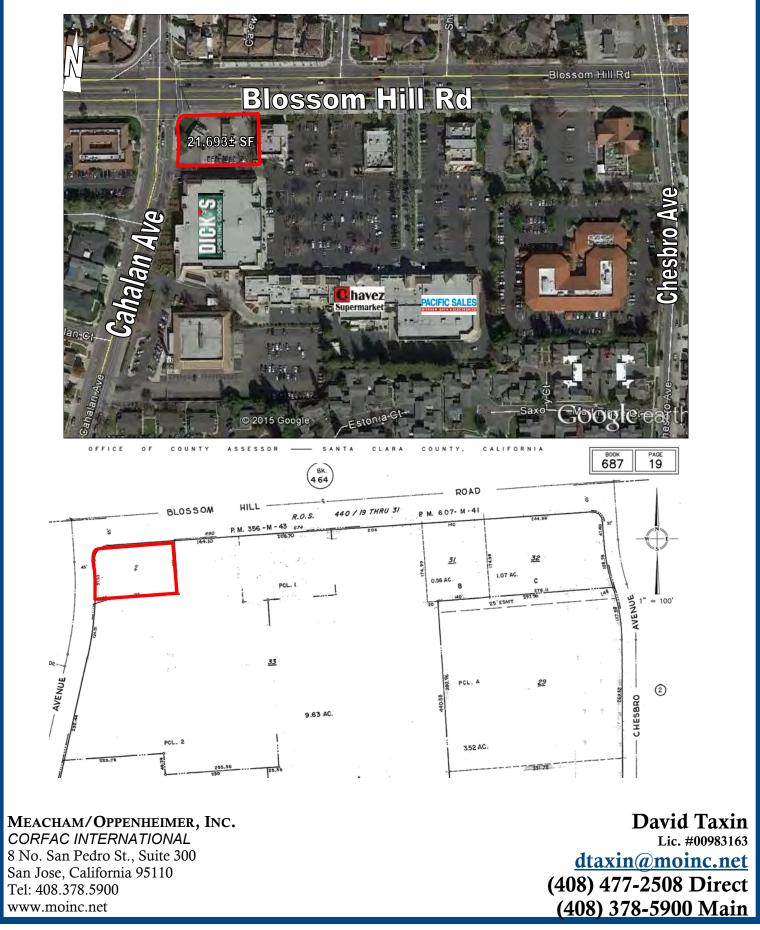

# New 20,000± SF Retail/Office/Medical Building Coming Soon on Blossom Hill Rd.

# 

**PROPERTY INFORMATION:** 

- Two Story Building: 10,000± SF First Flr Retail, 9,300± SF Second Flr Office
- Great Parcel Size: 21,693± SF
- Hard -to-Find Signalized Corner Location
- Traffic Count: 32,000+ ADT
- Sunrise Plaza Tenants Include: Chavez Market, Pacific Sales, Dick's Sporting Goods, Outback Steakhouse, Juicy Burgers & Subway