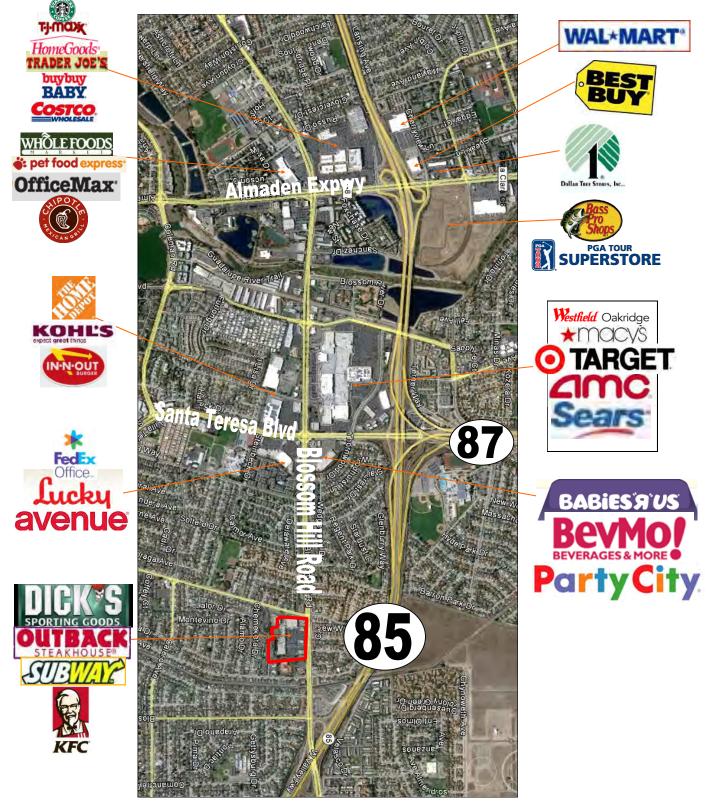

# **ESTIMATED DEMOGRAPHICS:**

|                 | <u>1 Mile</u> | 3 MILES   | <u>5 Miles</u> |
|-----------------|---------------|-----------|----------------|
| POPULATION:     | 22,814        | 210,742   | 414,917        |
| AVG. HH INCOME: | \$104,410     | \$107,573 | \$111,911      |