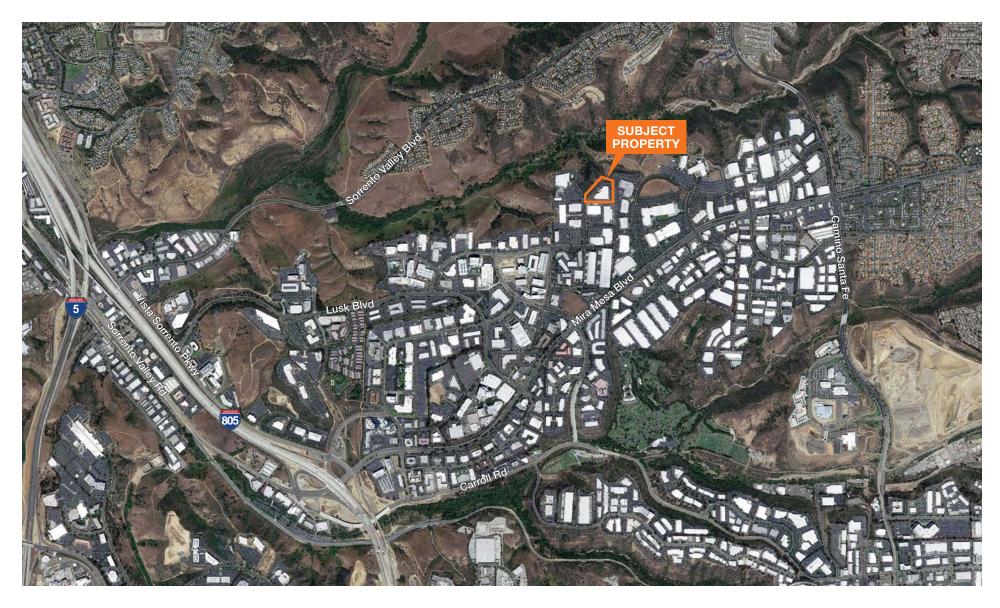

## 10455 Pacific Center Court

## Sorrento Mesa, San Diego

Outstanding window line with canyon views and easy access to Los Peñasquitos Canyon Preserve with hiking, biking and equestrian trails

±3/1,000 USF parking ratio

Elevator served mezzanine

3,000 amps of 480/277 volt electrical power