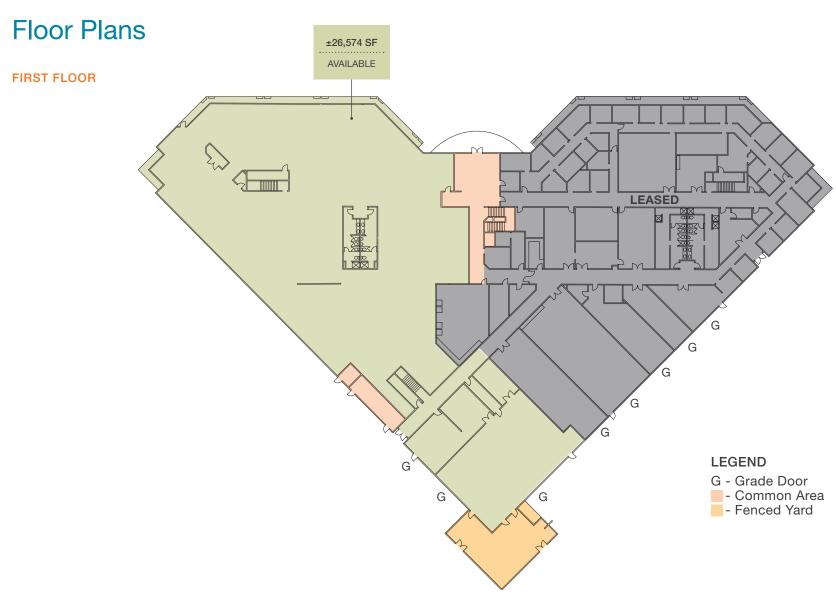

## **FEATURES**

49,152 SF available for lease: 1st floor – 26,574 SF 2nd floor – 22,578 SF

Total building size of 92,477 SF

90% improved with office and R&D areas

10% high bay production/warehouse with 100% HVAC, 25' minimum clear height and three grade level loading doors