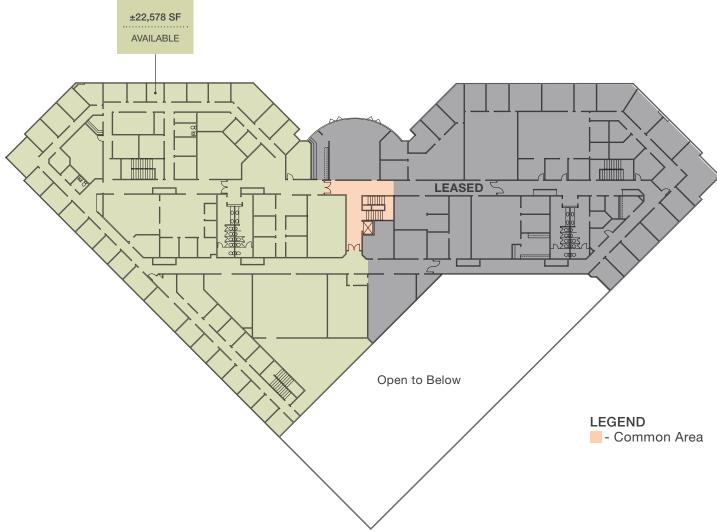

## **FEATURES**

49,152 SF available for lease: 1st floor – 26,574 SF 2nd floor – 22,578 SF

Total building size of 92,477 SF

90% improved with office and R&D areas

10% high bay production/warehouse with 100% HVAC, 25' minimum clear height and three grade level loading doors

EXCLUSIVELY REPRESENTED BY

Mickey Morera 858.369.3030 mmorera@kiddermathews.com LIC #00950071

EXCLUSIVELY REPRESENTED BY

Mickey Morera 858.369.3030 mmorera@kiddermathews.com LIC #00950071

Floor Plans

SECOND FLOOR