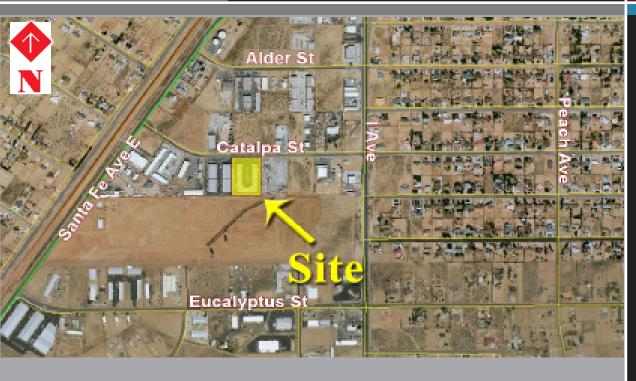

# 17525 CATALPA STREET HESPERIA, CA

KATHRYN BAILEY
Sales/Leasing Associate
760.684.4541
kbailey@lee-associates
BRE# 01317901

ADDRESS 17525 Catalpa Street

Hesperia, CA

**ZONING** Industrial

**APN** 0415-272-06

## TRAFFIC COUNTS

±70,347 ADT Bear Valley Cutoff and Santa Fe Ave., Hesperia, CA ±68,638 ADT Bear Valley Rd. and Tamarisk Rd., Hesperia, CA

DEMOGRAPHICS3-miles5-miles10-milesPopulation (2010):4,01549,129142,085Avg. HH Inc. (2010):\$52,571\$60,901\$59,971