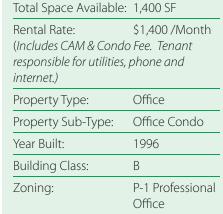

## \$1,400 /Month (Includes CAM & Condo Fee)

 $\pm$ 1400 sf 2 story office condo in a quiet business park setting:

- 4 offices (executive office has a large closet).
- File room.
- · Reception area.
- Kitchenette with break area.
- 1 restroom.
- 2 additional offices upstairs.
- · Access to attic storage.
- Large parking lot.

\$1,400/month includes CAM and condo fee. Tenant responsible for utilities, phone and internet.

CHERI MCMULLIN 859-940-6483

cmcmullin@schradercommercial.com

444 E Main Street, Suite 110 PO Box 21793 Lexington, KY 40522