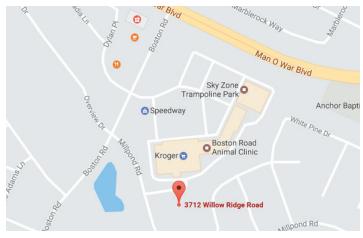

This condo will be available Nov 1, 2019. It is conveniently located on the South side behind Kroger off Man O'War in a business park setting.

Man O'War to Boston Rd, left on Millpond, left on Willow Ridge. Condo is in the second building on the right.