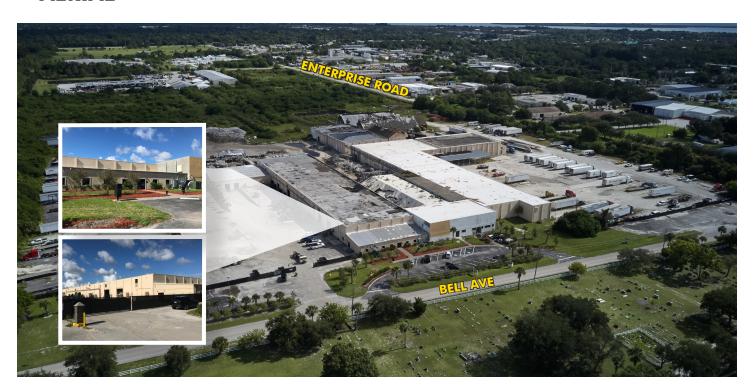

equiring heavy storage with potential sales/service of products.

#### **PROPERTY HIGHLIGHTS**

- +  $\pm 187,000$  SF of warehouse, manufacturing and storage space
- + ±31.43 Acres of Land
- + 22' Clear Ceiling Height
- + Dock High and Grade Level Loading
- + Heavy Industrial Zoning
- + Coded Gate Entry
- + Concrete Block Construction
- + Majority of property is finished with concrete parking and storage areas

## **OWNER WILL CONSIDER ALL OFFERS!**



# CONTACT

#### **ROBERT SMITH**

Executive Vice President +1 561 478 0330 robert.c.smith@cbre.com

#### KIRK NELSON

First Vice President +1 561 227 1803 kirk.nelson@cbre.com

CBRE, Inc. | Licensed Real Estate Broker



# ±187,000 SF OF WAREHOUSE/OFFICE BUILDINGS ON ±31.43 ACRES

**1450 BELL AVENUE** Fort Pierce, FL 34982

### **AERIAL**



# **PHOTOS**





© 2019 CBRE, Inc. All rights reserved. This information has been obtained from sources believed reliable, but has not been verified for accuracy or completeness. You should conduct a careful, independent investigation of the property and verify all information. Any reliance on this information is solely at your own risk. Photos herein are the property of their respective owners. Use of these images without the express written consent of the owner is prohibited. CBRE and the CBRE logo are service marks of CBRE, Inc. All other marks displayed on this document are the property of their respective owners and the use of such logos does not imply any affiliation with or endorsement of CBRE.