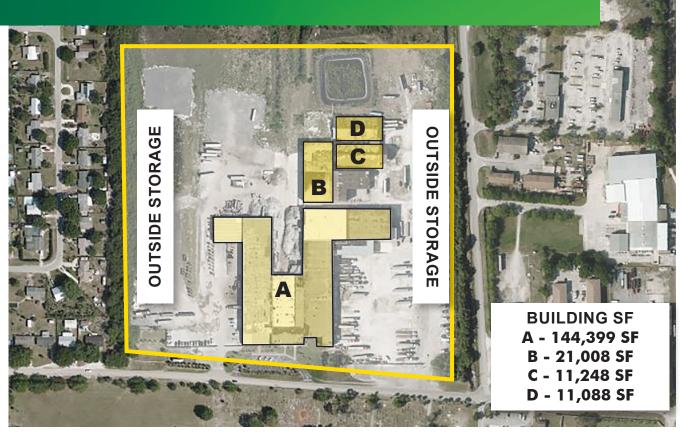

# ±187,000 SF OF WAREHOUSE/OFFICE BUILDINGS ON ±31.43 ACRES

**1450 BELL AVENUE** Fort Pierce, FL 34982

#### THE OFFERING

Situated on 31.43 acres, 1450 Bell Avenue is one of the largest industrial properties on the market in South Florida. The property is completely renovated, fully fenced and paved and is perfect for heavy industrial, warehouse, manufacturing and users requiring heavy storage with potential sales/service of products.

#### **PROPERTY HIGHLIGHTS**

- +  $\pm 187,000$  SF of warehouse, manufacturing and storage space
- + ±31.43 Acres of Land
- + 22' Clear Ceiling Height
- + Dock High and Grade Level Loading
- + Heavy Industrial Zoning
- + Coded Gate Entry
- + Concrete Block Construction
- + Majority of property is finished with concrete parking and storage areas