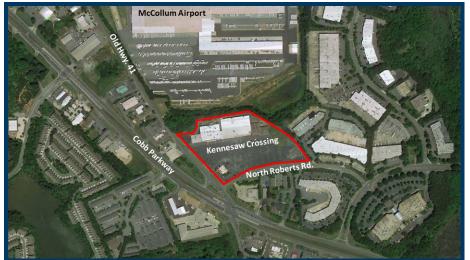

## PROPERTY DETAILS

- RENOVATION IS COMING FOR KENNESAW CROSSING
- 108,094 SF retail center strategically located along the North Cobb Parkway corridor
- Kennesaw State University is within 5 miles and has a student population of 33,000
- City of Kennesaw is experiencing explosive growth fueling redevelopment
- Strong trade area demographics and traffic counts of 38,400 on North Cobb Parkway
- Ample parking and convenient ingress/egress
- Available spaces range from 1,400 SF to 11,517 SF

### TRAFFIC COUNTS

Cobb Pkwy near N Roberts 38,400 VPD