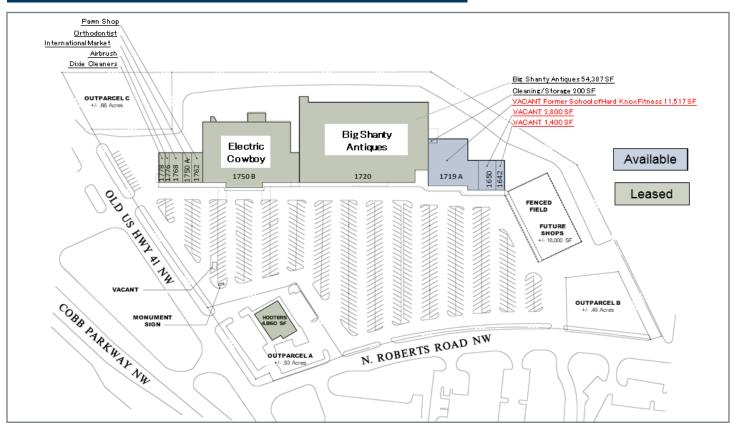

## PROPERTY DETAILS

- RENOVATION IS COMING FOR KENNESAW CROSSING
- 108,094 SF retail center strategically located along the North Cobb Parkway corridor
- Kennesaw State University is within 5 miles and has a student population of 33,000
- City of Kennesaw is experiencing explosive growth fueling redevelopment
- Strong trade area demographics and traffic counts of 38,400 on North Cobb Parkway
- Ample parking and convenient ingress/egress
- Available spaces range from 1,400 SF to 11,517 SF