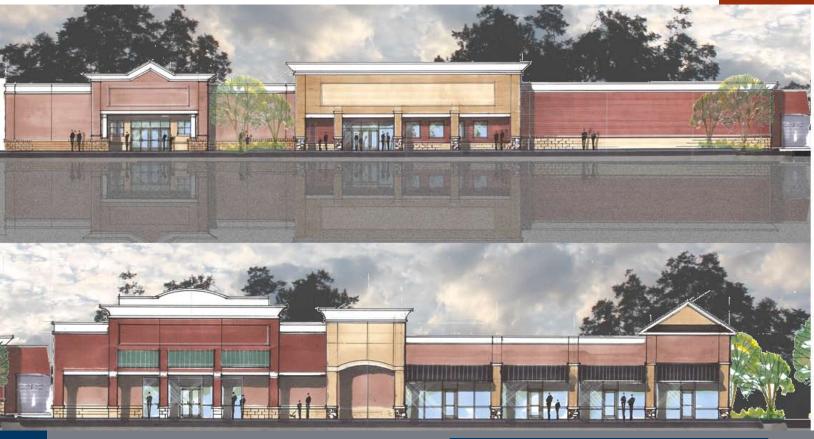

## PROPERTY DETAILS

- RENOVATION IS COMING FOR KENNESAW CROSSING
- 108,094 SF retail center strategically located along the North Cobb Parkway corridor
- Kennesaw State University is within 5 miles and has a student population of 33,000
- City of Kennesaw is experiencing explosive growth fueling redevelopment
- Strong trade area demographics and traffic counts of 38,400 on North Cobb Parkway
- Ample parking and convenient ingress/egress
- Available spaces range from 1,400 SF to 11,517 SF