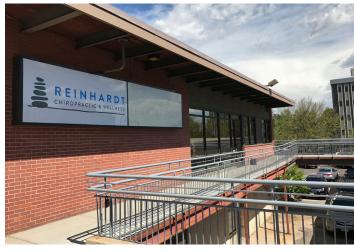

# **PROPERTY DESCRIPTION & AMENITIES**

- Ground level, walk-up office/retail space off of Colorado Blvd.
- Easy access to I-25 and Downtown Denver
- Very walkable and in close proximity to hotels, restaurants, and retail
- Building signage
- Reserved parking near front door
- Storage space available

# **AVAILABILITY**

| Suite | SF    | Rate/SF    | Details                                                                                   |
|-------|-------|------------|-------------------------------------------------------------------------------------------|
| 300   | 2,824 | \$20.00/SF | Ground level, walk-up office/retail space near Colorado Blvd., building signage, reserved |
|       |       |            | parking near front door, storage space available.                                         |