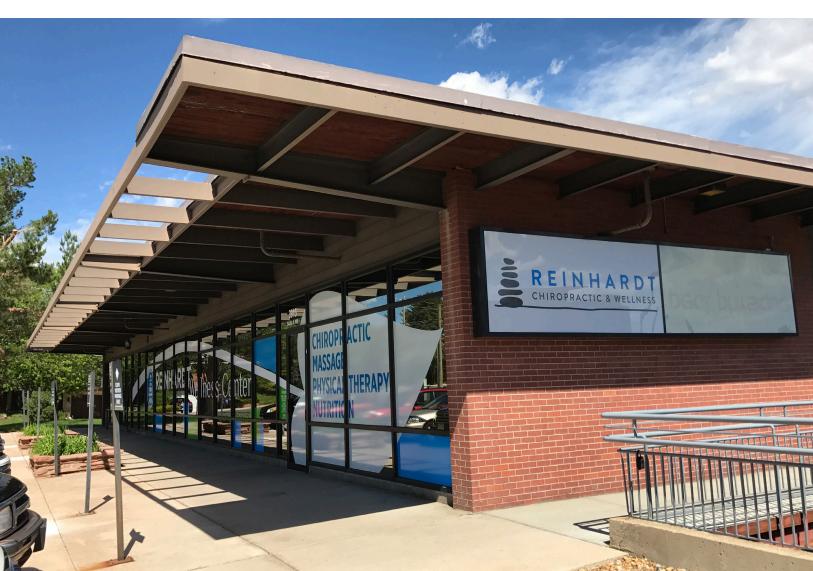

# **PROPERTY DESCRIPTION & AMENITIES**

- Ground level, walk-up office/retail space off of Colorado Blvd.
- Easy access to I-25 and Downtown Denver
- Very walkable and in close proximity to hotels, restaurants, and retail
- Building signage
- Reserved parking near front door
- Storage space available

# **AVAILABILITY**

| Suite | SF    | Rate/SF    | Details                                                                                   |
|-------|-------|------------|-------------------------------------------------------------------------------------------|
| 300   | 2,824 | \$20.00/SF | Ground level, walk-up office/retail space near Colorado Blvd., building signage, reserved |
|       |       |            | parking near front door, storage space available.                                         |