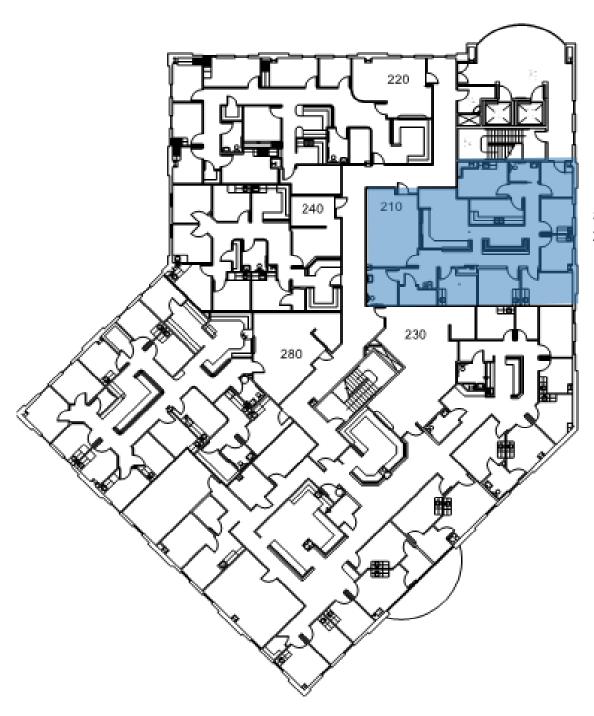

# Arrowhead Physicians Plaza

18699 N 67th Ave, Glendale, AZ 85308



For Leasing Information:
Trey Trask
Senior Director of Leasing
Phone: 858-794-1900
ttrask@pmbres.com
www.pmbres.com
CA Lic. 01304141

- 43,745 SF 3-Story Medical Office Building
- On Campus of Tenet Health Abrazo Arrowhead Hospital
- Walgreens Pharmacy directly next door
- Ample free surface and structure parking
- Convenient access to Arizona State Route 101
- Across from new future Phoenix Children's Hospital
- Abrazo Hospital Services:
   Robotic Surgery, Diagnostic Imaging, Heart Care, Hyperbaric Chamber, Imaging, Mother & Baby, Women's Health, Oncology, Orthopedics, Rehabilitation Services, Stroke and Vascular Care, Surgical Services, Urology, Wound Care







### 1st Floor





### 2nd Floor



Suite 210 2,276 RSF





# Suite 140 I ±6,188 RSF





# Suite 210 I ±2,276 RSF