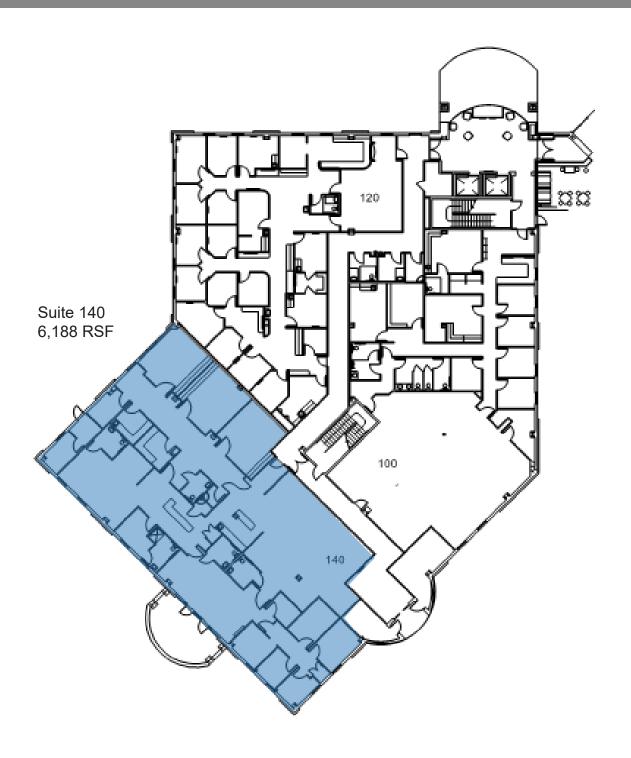

# Arrowhead Physicians Plaza

18699 N 67th Ave, Glendale, AZ 85308



For Leasing Information:
Trey Trask
Senior Director of Leasing
Phone: 858-794-1900
ttrask@pmbres.com
www.pmbres.com
CA Lic. 01304141

- 43,745 SF 3-Story Medical Office Building
- On Campus of Tenet Health Abrazo Arrowhead Hospital
- Walgreens Pharmacy directly next door
- Ample free surface and structure parking
- Convenient access to Arizona State Route 101
- Across from new future Phoenix Children's Hospital
- Abrazo Hospital Services:
   Robotic Surgery, Diagnostic Imaging, Heart Care, Hyperbaric Chamber, Imaging, Mother & Baby, Women's Health, Oncology, Orthopedics, Rehabilitation Services, Stroke and Vascular Care, Surgical Services, Urology, Wound Care







### 1st Floor





### 2nd Floor



Suite 210 2,276 RSF





# Suite 140 I ±6,188 RSF





# Suite 210 I ±2,276 RSF