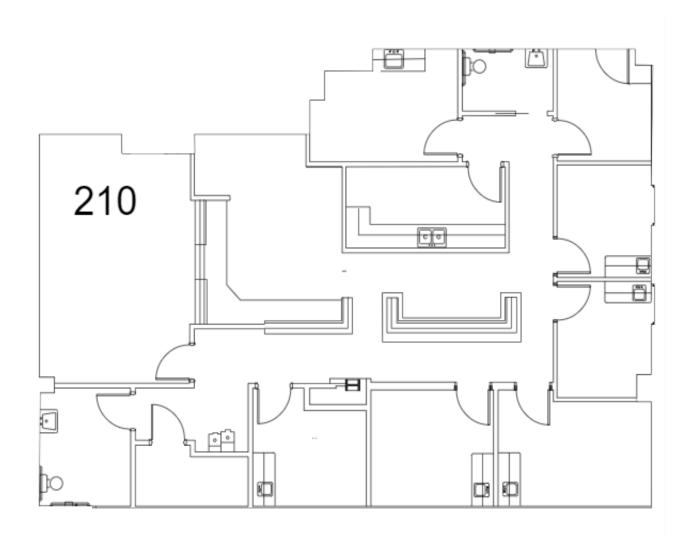

5308



For Leasing Information:
Trey Trask
Senior Director of Leasing
Phone: 858-794-1900
ttrask@pmbres.com
www.pmbres.com
CA Lic. 01304141

- 43,745 SF 3-Story Medical Office Building
- On Campus of Tenet Health Abrazo Arrowhead Hospital
- Walgreens Pharmacy directly next door
- Ample free surface and structure parking
- Convenient access to Arizona State Route 101
- Across from new future Phoenix Children's Hospital
- Abrazo Hospital Services:
   Robotic Surgery, Diagnostic Imaging, Heart Care, Hyperbaric Chamber, Imaging, Mother & Baby, Women's Health, Oncology, Orthopedics, Rehabilitation Services, Stroke and Vascular Care, Surgical Services, Urology, Wound Care







### 1st Floor





### 2nd Floor



Suite 210 2,276 RSF





# Suite 140 I ±6,188 RSF





# Suite 210 I ±2,276 RSF