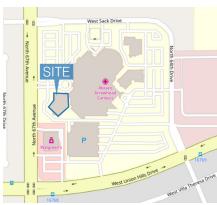

# Arrowhead Physicians Plaza

18699 N 67th Ave, Glendale, AZ 85308

For Leasing Information:
Trey Trask
Senior Director of Leasing
Phone: 858-794-1900
ttrask@pmbres.com
www.pmbres.com
CA Lic. 01304141

- 43,745 SF 3-Story Medical Office Building
- On Campus of Tenet Health Abrazo Arrowhead Hospital
- Walgreens Pharmacy directly next door
- Ample free surface and structure parking
- Convenient access to Arizona State Route 101
- Across from new future Phoenix Children's Hospital
- Abrazo Hospital Services:
   Robotic Surgery, Diagnostic Imaging, Heart Care, Hyperbaric Chamber, Imaging, Mother & Baby, Women's Health, Oncology, Orthopedics, Rehabilitation Services, Stroke and Vascular Care, Surgical Services, Urology, Wound Care