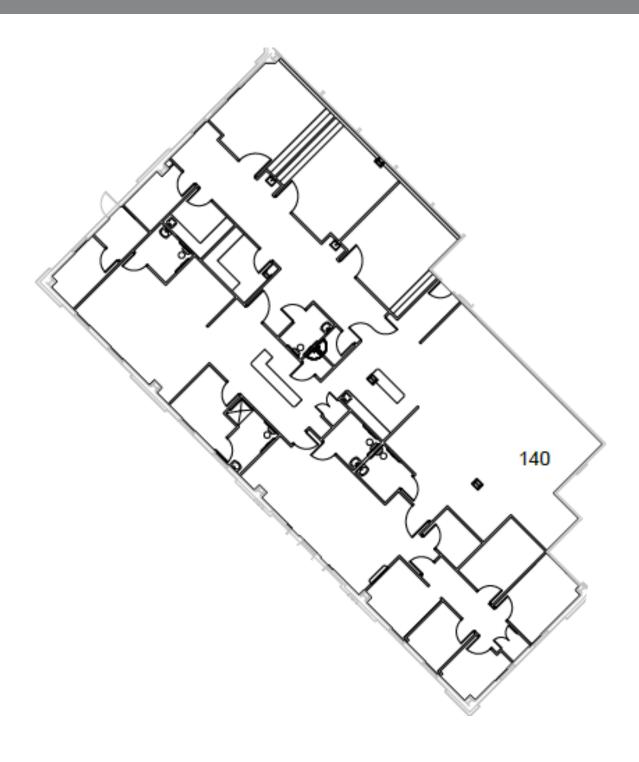

699 N 67th Ave, Glendale, AZ 85308



For Leasing Information:
Trey Trask
Senior Director of Leasing
Phone: 858-794-1900
ttrask@pmbres.com
www.pmbres.com
CA Lic. 01304141

- 43,745 SF 3-Story Medical Office Building
- On Campus of Tenet Health Abrazo Arrowhead Hospital
- Walgreens Pharmacy directly next door
- Ample free surface and structure parking
- Convenient access to Arizona State Route 101
- Across from new future Phoenix Children's Hospital
- Abrazo Hospital Services:
   Robotic Surgery, Diagnostic Imaging, Heart Care, Hyperbaric Chamber, Imaging, Mother & Baby, Women's Health, Oncology, Orthopedics, Rehabilitation Services, Stroke and Vascular Care, Surgical Services, Urology, Wound Care







### 1st Floor





### 2nd Floor



Suite 210 2,276 RSF





# Suite 140 I ±6,188 RSF





# Suite 210 I ±2,276 RSF