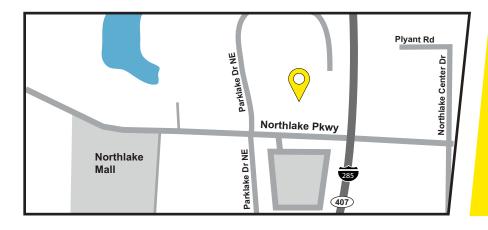

#### **AREA AMENITIES**

- Northlake Mall, Northlake Tower Festival, Briarcliff at Lavista
- Restaurants, shopping, hotels, banks & post office nearby
- Easy access to I-285
- On MARTA service route

#### **DIRECTIONS**

Traveling from downtown on I-85 North, exit I-285 E towards

Augusta, exit Northlake Pkwy, turn right on Northlake Pkwy NE,

office park will be on right