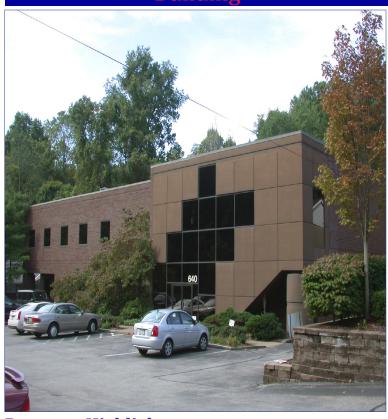

# Airtite Professional Office/Medical Building

# 640 Rodi Road Pittsburgh PA 15235

### **Property Highlights:**

- Professional Office/Medical Building
- Size of Building: 6,000 Total Square Feet
- Available Space: Second Floor | 1,472 rentable square feet
- Brick/Stucco/Glass Commercial/Office Building
- Located near Parkway East (Route 376) and minutes to PA Turnpike and Route 22
- Ample free parking spaces in front paved lot and rear lot
- Zoned: M (Mixed use)
- High Traffic Great Visibility
- Traffic Count: Approx. 26,000+/- vehicles per day
- Lease Price: 2<sup>nd</sup> Floor | \$10.50 psf + electric & janitorial