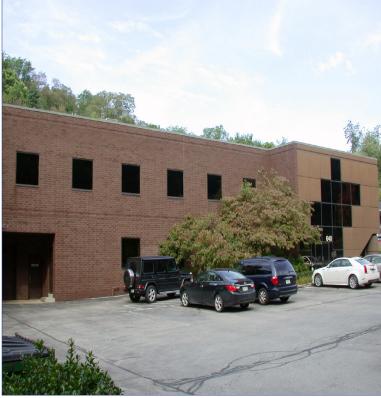

# Airtite Professional Office/Medical Building

# 640 Rodi Road Pittsburgh PA 15235

### **Property Highlights:**

- Professional Office/Medical Building
- Size of Building: 6,000 Total Square Feet
- Available Space: Second Floor | 1,472 rentable square feet
- Brick/Stucco/Glass Commercial/Office Building
- Located near Parkway East (Route 376) and minutes to PA Turnpike and Route 22
- Ample free parking spaces in front paved lot and rear lot
- Zoned: M (Mixed use)
- High Traffic Great Visibility
- Traffic Count: Approx. 26,000+/- vehicles per day
- Lease Price: 2<sup>nd</sup> Floor | \$10.50 psf + electric & janitorial