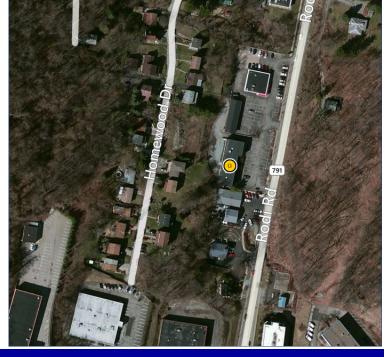

# 640 Rodi Road Pittsburgh PA 15235

### **Property Highlights:**

- Professional Office/Medical Building
- Size of Building: 6,000 Total Square Feet
- Available Space: Second Floor | 1,472 rentable square feet
- Brick/Stucco/Glass Commercial/Office Building
- Located near Parkway East (Route 376) and minutes to PA Turnpike and Route 22
- Ample free parking spaces in front paved lot and rear lot
- Zoned: M (Mixed use)
- High Traffic Great Visibility
- Traffic Count: Approx. 26,000+/- vehicles per day
- Lease Price: 2<sup>nd</sup> Floor | \$10.50 psf + electric & janitorial