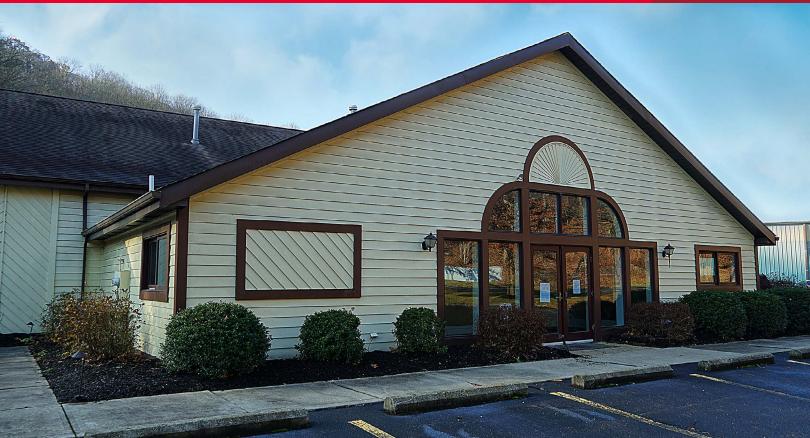

Ross Township, Pittsburgh, PA 15237

### **PROPERTY FEATURES**

- 7,550 SF Office/Showroom Available
- Located directly off
   I-279 Camp Horne Rd. Exit
- Parking: 38 spaces
- Yard / storage area available: 0.25 acres
- Second floor conference room area
- Ceiling height: 12'
- Flexible zoning
- Traffic counts of over 13,000 AADT