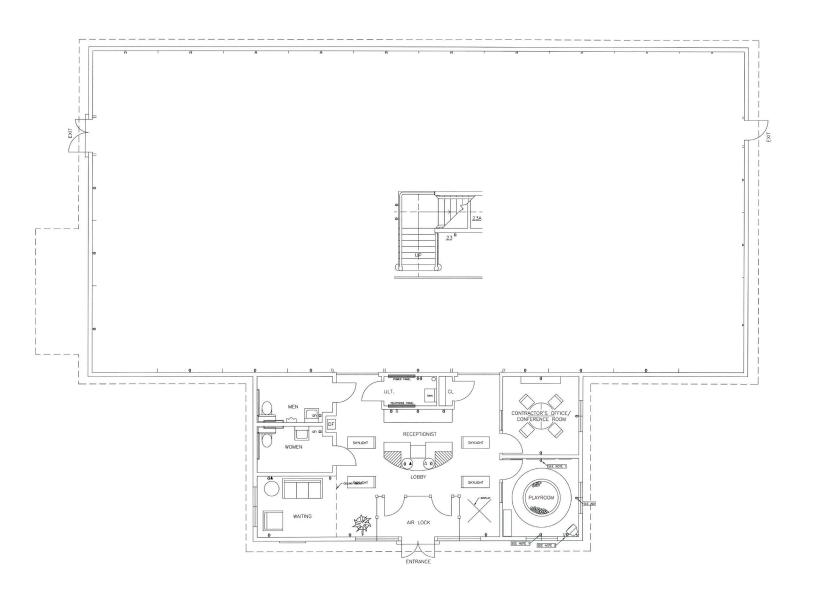

### **PROPERTY FEATURES**

- 7,550 SF Office/Showroom Available
- Located directly off
   I-279 Camp Horne Rd. Exit
- Parking: 38 spaces
- Yard / storage area available: 0.25 acres
- Second floor conference room area
- Ceiling height: 12'
- Flexible zoning
- Traffic counts of over 13,000 AADT