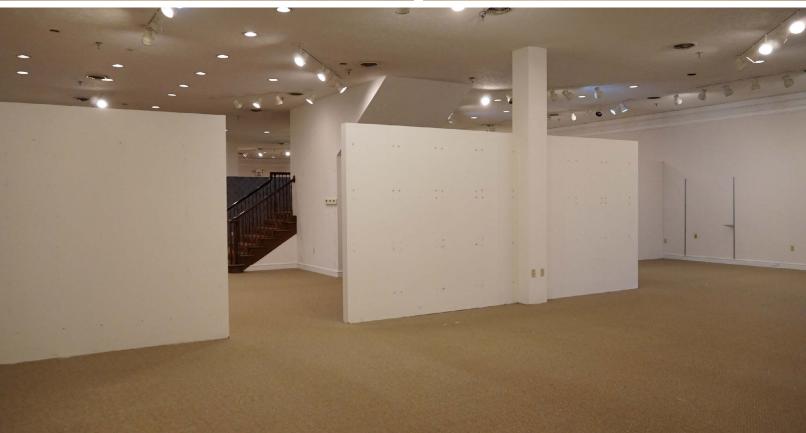

### **PROPERTY FEATURES**

- 7,550 SF Office/Showroom Available
- Located directly off
   I-279 Camp Horne Rd. Exit
- Parking: 38 spaces
- Yard / storage area available: 0.25 acres
- Second floor conference room area
- Ceiling height: 12'
- Flexible zoning
- Traffic counts of over 13,000 AADT