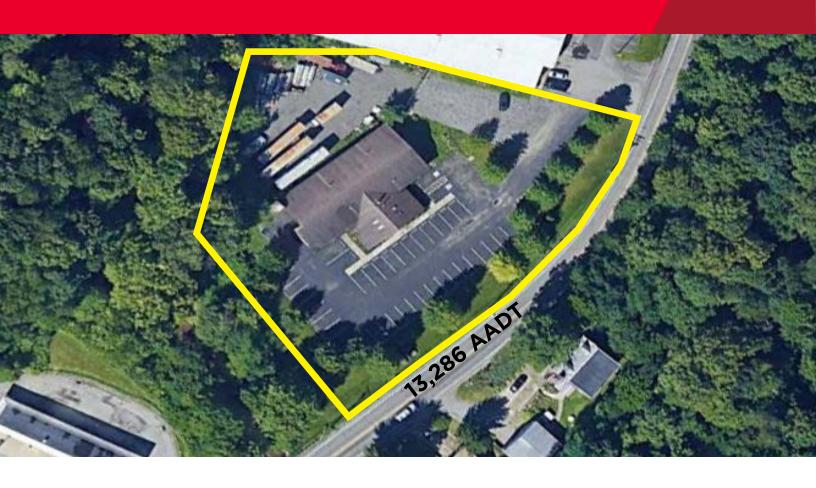

### **PROPERTY FEATURES**

- 7,550 SF Office/Showroom Available
- Located directly off
   I-279 Camp Horne Rd. Exit
- Parking: 38 spaces
- Yard / storage area available: 0.25 acres
- Second floor conference room area
- Ceiling height: 12'
- Flexible zoning
- Traffic counts of over 13,000 AADT