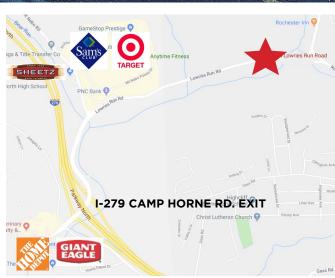

### **PROPERTY FEATURES**

- 7,550 SF Office/Showroom Available
- Located directly off
   I-279 Camp Horne Rd. Exit
- Parking: 38 spaces
- Yard / storage area available: 0.25 acres
- Second floor conference room area
- Ceiling height: 12'
- Flexible zoning
- Traffic counts of over 13,000 AADT