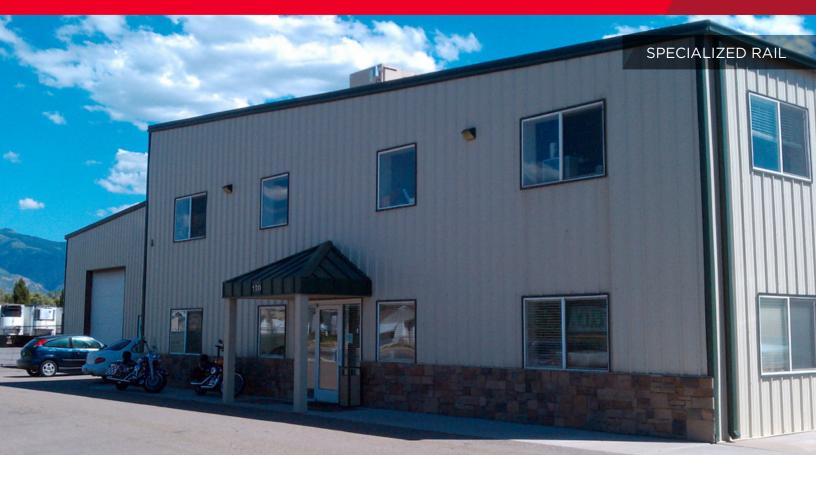

FOR LEASE 120 East 700 South Clearfield, Utah

Quality office space with a total of 5 offices, bullpen, conference room and break room

## **Property Highlights**

• Size:

1,215 SF - 2,853 SF

Lease Rate:

\$10.00 per SF

372 24<sup>th</sup> Street, Suite 320

Main +1 801 525 3000

Fax +1 801 525 9596