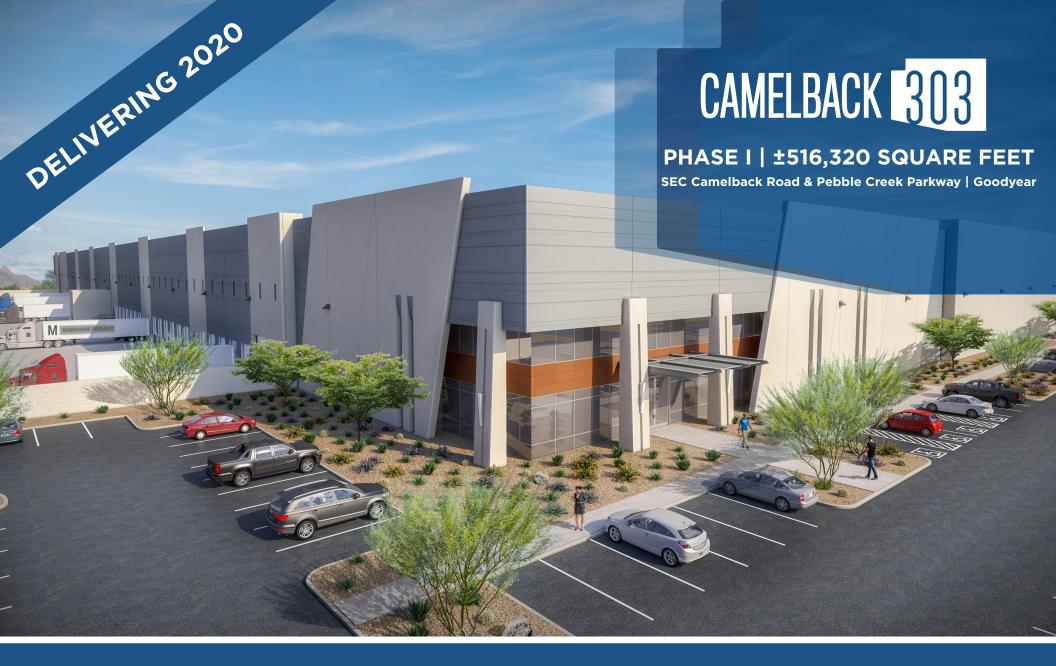

# PHASE I | ±516,320 SQUARE FEET

SEC Camelback Road & Pebble Creek Parkway | Goodyear, AZ