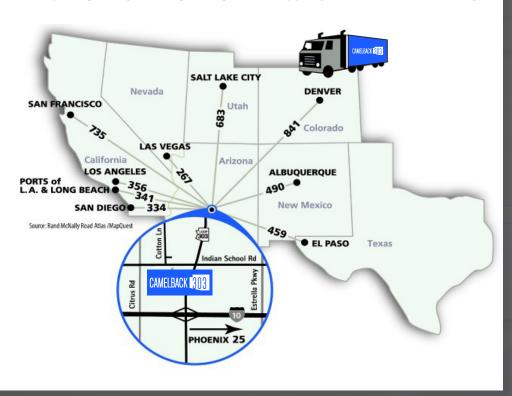

ng Dimensions: 540' x 952'
- 7" Slab Thickness
- 3600 Amps 277/480 Expandable
- North South Dock Doors
- Guard Shack Optional
- Clear Story Windows

### **LOCATION FEATURES**

- Less than 1/2 mile to Camelback Road / 303
- Full diamond interchange
- 3 miles to I-10/303 interchange
- Zoned I-I, Goodyear
- Corporate Neighbors: UPS, REI, XPO Logistics, Dicks Sporting Goods, Ball MFG, Wolf/Sub-Zero, ALDI, and Mercedes Benz
- SW Gas available
- CenturyLink/Cox Communications

- 2 traffic signals at entry of property
- 4 points ingress/egress
- FTZ applicable





# PHASE I | ±516,320 SQUARE FEET

SEC Camelback Road & Pebble Creek Parkway | Goodyear, AZ





# PHASE I | ±516,320 SQUARE FEET

SEC Camelback Road & Pebble Creek Parkway | Goodyear, AZ

# **DRIVING DISTANCE TO KEY WESTERN MARKETS**





For more information:

### ANDY MARKHAM, SIOR

Executive Managing Director +1 602 224 4408 andy.markham@cushwake.com

#### MIKE HAENEL

Executive Managing Director +1 602 224 4404 mike.haenel@cushwake.com

#### **PHIL HAENEL**

Director +1 602 224 4409 phil.haenel@cushwake.com 2555 E. Camelback Rd, Suite 400 Phoenix, Arizona 85016 ph: +1 602 954 9000 cushmanwakefield.com



### **Ownership**

SIHI Properties (Sunbelt Investment Holdings, Inc.)

Cushman & Wakefield Copyright 2018. No warranty or representation, express or implied, is made to the accuracy or completeness of the information contained herein, and same is submitted subject to errors, omissions, change of price, rental or other conditions, withdrawal without notice, and to any special listing conditions imposed by the proper