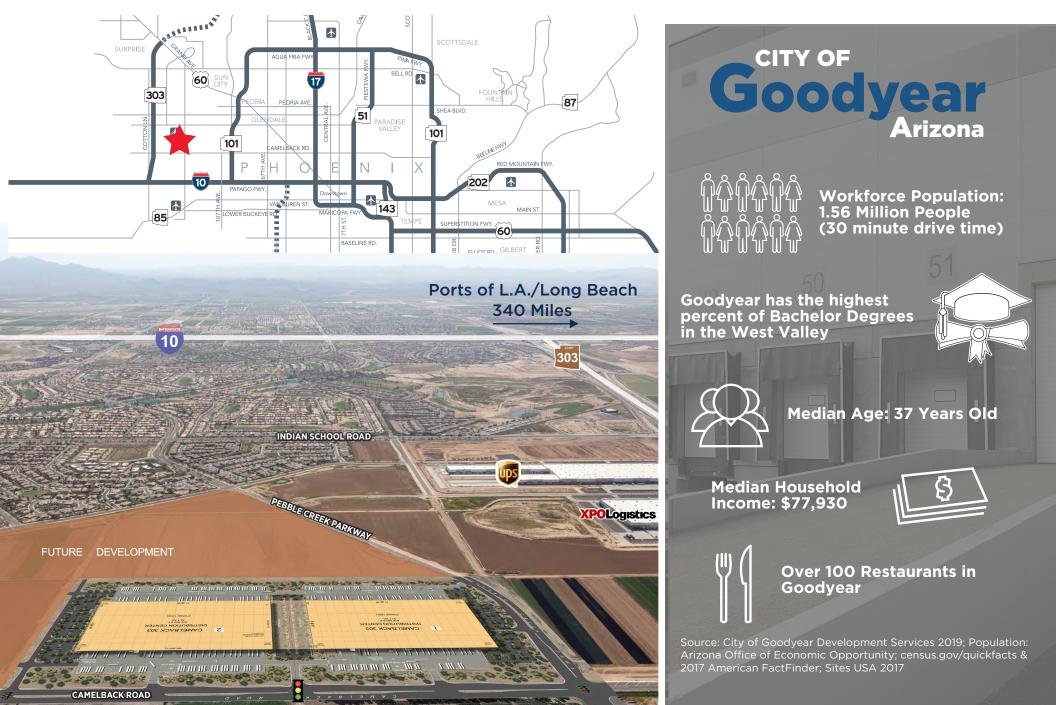

### **LOCATION FEATURES**

- Less than 1/2 mile to Camelback Road / 303
- Full diamond interchange
- 3 miles to I-10/303 interchange
- Zoned I-I, Goodyear
- Corporate Neighbors: UPS, REI, XPO Logistics, Dicks Sporting Goods, Ball MFG, Wolf/Sub-Zero, ALDI, and Mercedes Benz
- SW Gas available
- CenturyLink/Cox Communications

- 2 traffic signals at entry of property
- 4 points ingress/egress
- FTZ applicable