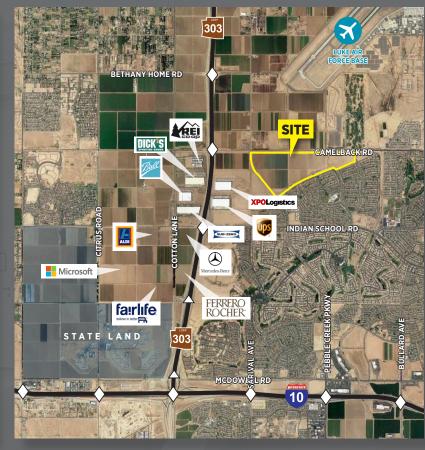

### **LOCATION FEATURES**

- Less than 1/2 mile to Camelback Road / 303
- Full diamond interchange
- 3 miles to I-10/303 interchange
- Zoned I-I, Goodyear
- Corporate Neighbors: UPS, REI, XPO Logistics, Dicks Sporting Goods, Ball MFG, Wolf/Sub-Zero, ALDI, and Mercedes Benz
- SW Gas available
- CenturyLink/Cox Communications

- 2 traffic signals at entry of property
- 4 points ingress/egress
- FTZ applicable