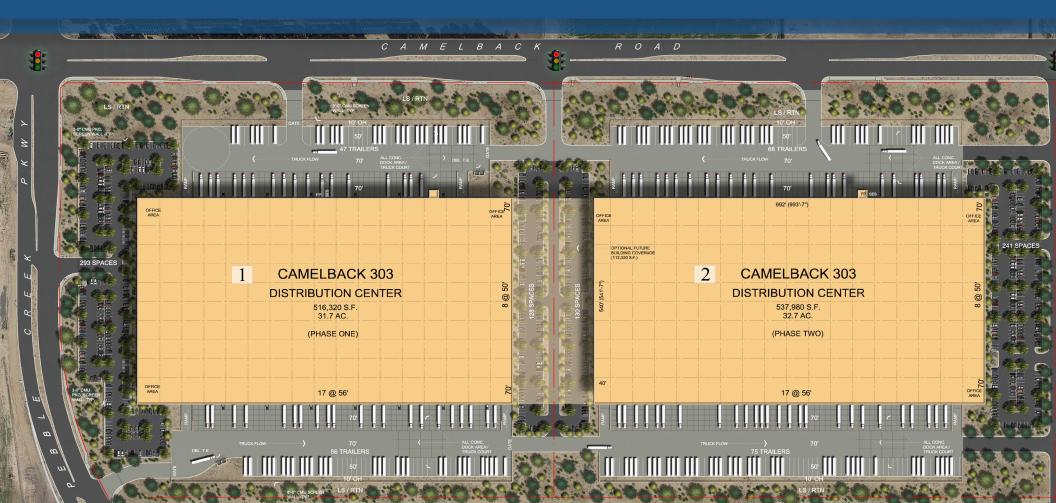

## **PROPERTY FEATURES**

- Building 1: ±516,320 SF (Divisible)
- Clear Height: 40'
- 89 Dock Doors
- 4 Drive-in Ramp Doors
- 190' Truck Courts All Concrete
- 103 Trailer Stalls (Expandable)
- 421 Parking Spots (Expandable)
- 70' Speed Bays
- R-30 Insulation

- Fire-Sprinkler System: ESFR
- Fire Pump: 1500 psi
- Building Dimensions: 540' x 952'
- 7" Slab Thickness
- 3600 Amps 277/480 Expandable
- North South Dock Doors
- Guard Shack Optional
- Clear Story Windows

### **LOCATION FEATURES**

- Less than 1/2 mile to Camelback Road / 303
- Full diamond interchange
- 3 miles to I-10/303 interchange
- Zoned I-I, Goodyear
- Corporate Neighbors: UPS, REI, XPO Logistics, Dicks Sporting Goods, Ball MFG, Wolf/Sub-Zero, ALDI, and Mercedes Benz
- SW Gas available
- CenturyLink/Cox Communications

- 2 traffic signals at entry of property
- 4 points ingress/egress
- FTZ applicable