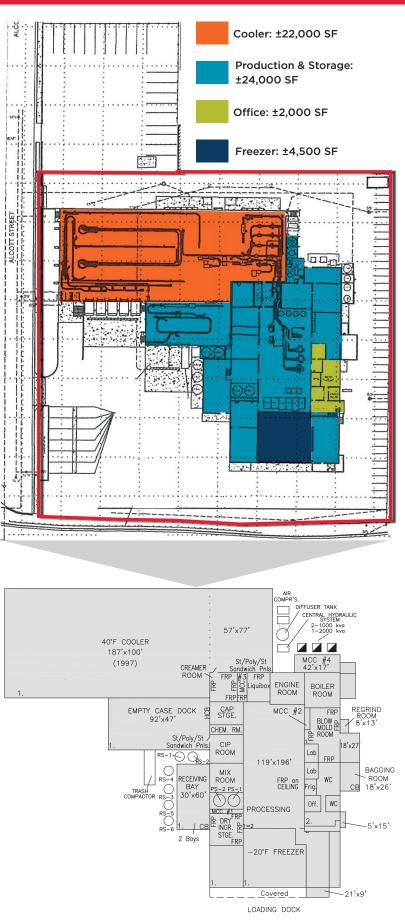

## FOR SALE/LEASE 2401 WEST 6TH AVENUE

**DENVER, COLORADO 80204** 

| SALE PRICE                               | Negotiable                                                                                                         |  |  |  |
|------------------------------------------|--------------------------------------------------------------------------------------------------------------------|--|--|--|
| LEASE RATE                               | \$12.50/SF NNN                                                                                                     |  |  |  |
| SIZE<br>(APPROXIMATE,<br>TO BE VERIFIED) | <b>Total: 52,523 SF</b><br>Office: ±2,000 SF<br>Cooler: ±22,000 SF<br>Freezer: ±4,500 SF<br>Production: ±24,000 SF |  |  |  |
| YEAR BUILT                               | 1998                                                                                                               |  |  |  |
| ZONING                                   | I-A, UO-2                                                                                                          |  |  |  |
| LOADING                                  | 12 Dock-high doors                                                                                                 |  |  |  |
| CEILING HEIGHT                           | 12' - 22'                                                                                                          |  |  |  |
| ESTIMATED<br>POWER                       | 3,000 Amp / 480 Volt / 3-Phase<br>1,000 Amp / 208 Volt / 3-Phase                                                   |  |  |  |
| WATER LINE                               | Two 1.5" Lines                                                                                                     |  |  |  |