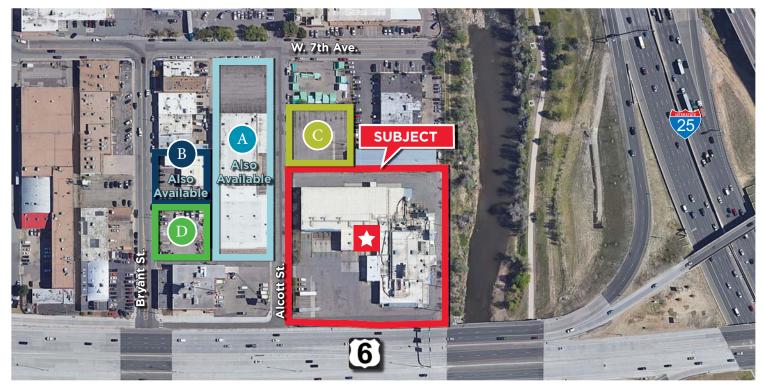

## FOR SALE/LEASE 2401 WEST 6TH AVENUE

DENVER, COLORADO 80204

|   | BUILDING                         | CURRENT USE                         | ADDRESS                        | ZONING | BUILDING SF | LAND SF |
|---|----------------------------------|-------------------------------------|--------------------------------|--------|-------------|---------|
| * | SUBJECT                          | Food Production<br>Plant and Cooler | 2401 West<br>6th Avenue        | I-A    | 52,523      | 130,440 |
| A | ALSO AVAILABLE<br>FOR SALE/LEASE | General<br>Warehousing              | 677 North<br>Alcott Street     | I-A    | 37,218      | 59,393  |
| В | ALSO AVAILABLE<br>FOR SALE/LEASE | General<br>Office                   | 646 Bryant<br>Street           | I-A    | 5,937       | 9,378   |
| С | ALSO AVAILABLE<br>FOR SALE/LEASE | Land                                | 652, 666, 672 Alcott<br>Street | I-A    | -           | 23,281  |
| D | ALSO AVAILABLE<br>FOR SALE/LEASE | Land                                | 624 Bryant<br>Street           | I-A    | -           | 21,866  |