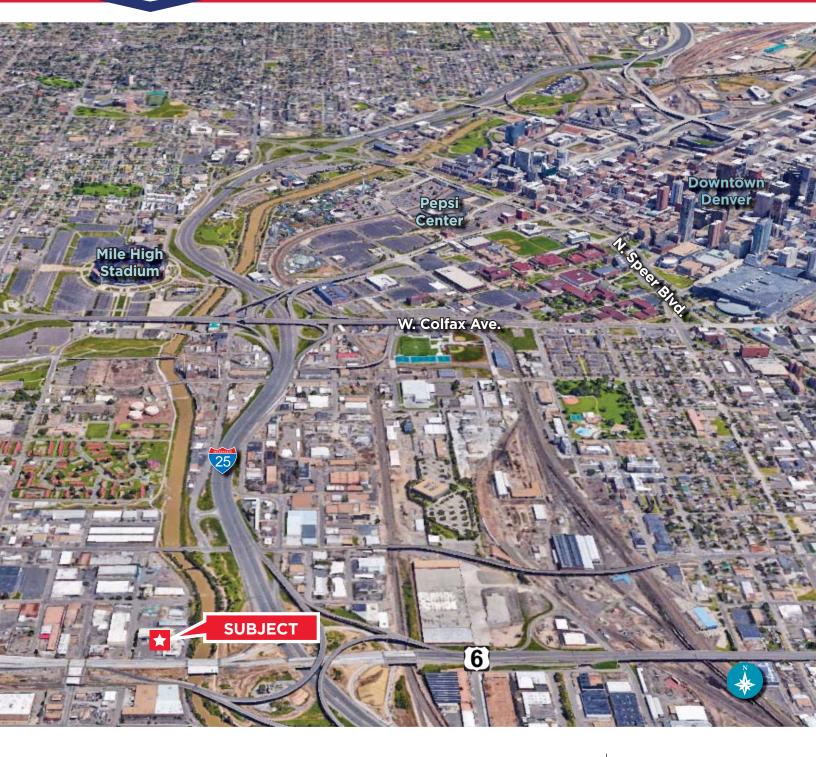

**FOR SALE/LEASE** 2401 WEST 6TH AVENUE

DENVER, COLORADO 80204

**ROBINSONMARKETPLACE COM** 303 312 42

> 52,523 Square Foot Cold Storage and Food Production Facility Convenient Access to I-25 and 6th Avenue Sale Price: Negotiable Lease Rate: \$12.50/SF NNN

Located at the northwest corner of 6th Avenue and I-25, the former Robinson Dairy Facility is currently leased to Dean Foods until Summer of 2019. This property offers a 52,523 square foot food production facility and cooler building with incredible visibility and signage to 6th Avenue and I-25. There is another 42,708 SF of office and dry warehouse space that can be combined with this space if needed, they can be leased together or seperately. Please contact the listing brokers to discuss this offering in more detail.