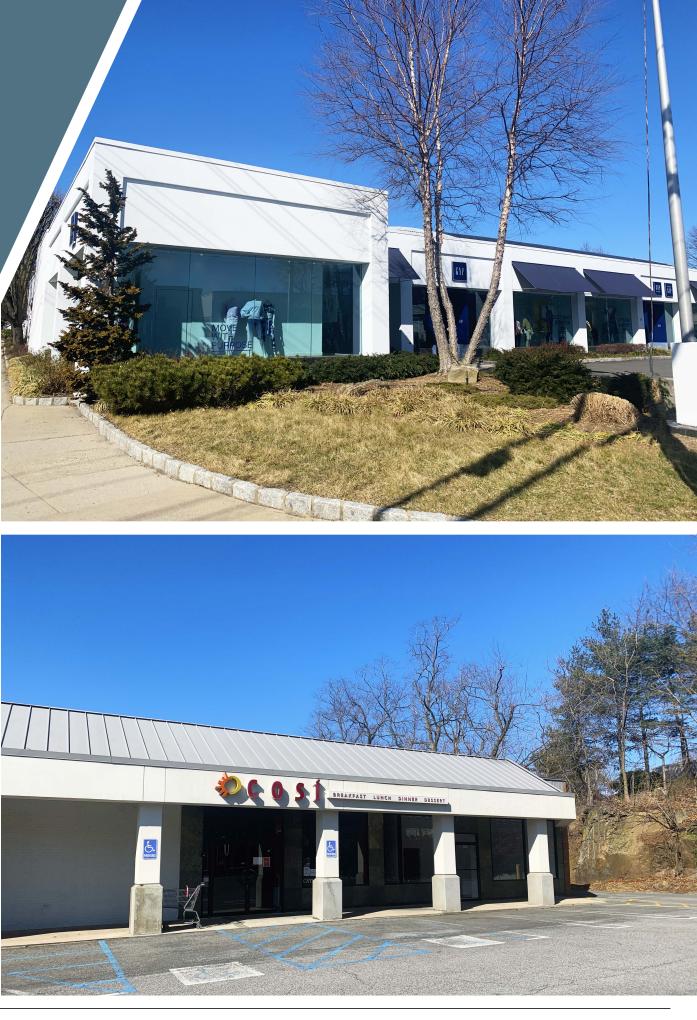

Residents who commute to Manhattan or Connecticut have access to the Metro-North New Haven Line and I-95. Another main thoroughfare, the Boston Post Road (18,552 VPD) connects Larchmont to neighboring coastal suburbs from Pelham to Rye. Major retailers on Boston Post Road in Larchmont include Trader Joes, Equinox, Stop & Shop, Gap and Petco, and a few national fast-food and fast-casual restaurants. The boutique retail and restaurants along Larchmont Avenue and Palmer Avenue consist mostly of local establishments including neighborhood classics Larchmont Tavern and Longford's Ice Cream. The lack of malls and large-anchor shopping centers leaves a limited supply of retail space in this market.

#### EXISTING

AVAILABLE

| TENANT                 | SF     |
|------------------------|--------|
| STOP & SHOP            | 41,784 |
| AVAILABLE (DIVISIBLE)  | 13,466 |
| CVS PHARMACY           | 13,386 |
| AVAILABLE (2ND FLOOR)  | 4,753  |
| AVAILABLE              | 3,277  |
| AVAILABLE              | 2,803  |
| WESTCHESTER CAMERA     | 2,320  |
| EXCELSIOR OF LARCHMONT | 2,000  |
|                        | 83,923 |