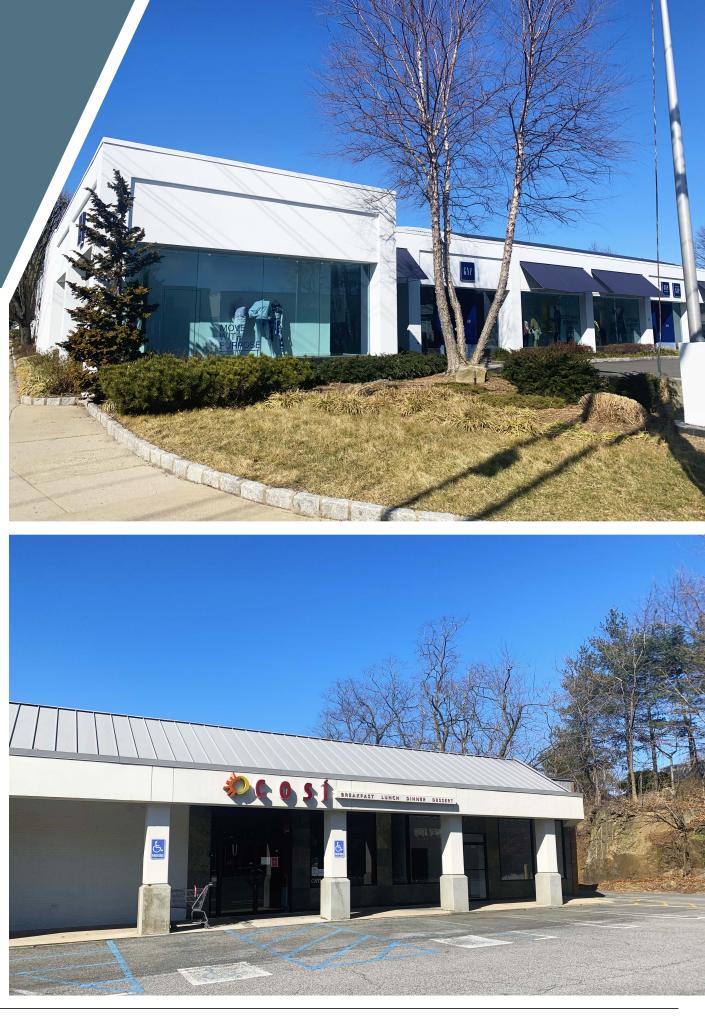

Residents who commute to Manhattan or Connecticut have access to the Metro-North New Haven Line and I-95. Another main thoroughfare, the Boston Post Road (18,552 VPD) connects Larchmont to neighboring coastal suburbs from Pelham to Rye. Major retailers on Boston Post Road in Larchmont include Trader Joes, Equinox, Stop & Shop, Gap and Petco, and a few national fast-food and fast-casual restaurants. The boutique retail and restaurants along Larchmont Avenue and Palmer Avenue consist mostly of local establishments including neighborhood classics Larchmont Tavern and Longford's Ice Cream. The lack of malls and large-anchor shopping centers leaves a limited supply of retail space in this market.

#### EXISTING

AVAILABLE

| TENANT                 | SF     |
|------------------------|--------|
| STOP & SHOP            | 41,784 |
| AVAILABLE (DIVISIBLE)  | 13,466 |
| CVS PHARMACY           | 13,386 |
| AVAILABLE (2ND FLOOR)  | 4,753  |
| AVAILABLE              | 3,277  |
| AVAILABLE              | 2,803  |
| WESTCHESTER CAMERA     | 2,320  |
| EXCELSIOR OF LARCHMONT | 2,000  |
|                        | 83,923 |