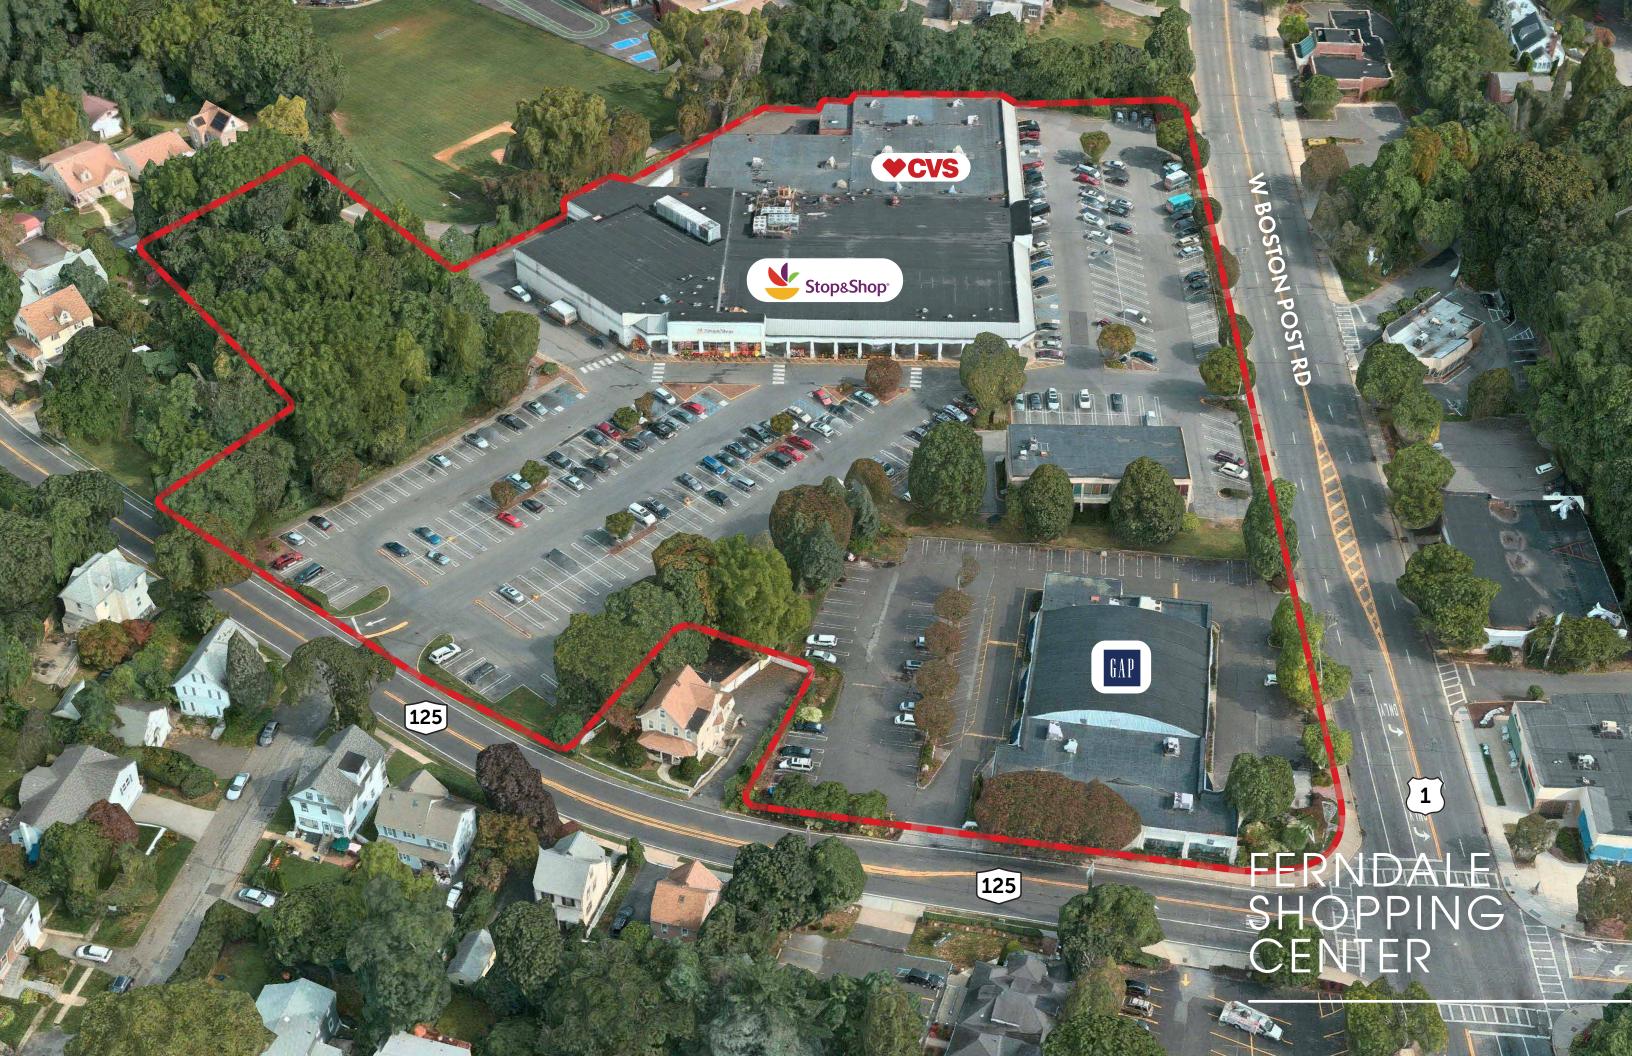

## Ferndale Shopping Center

1326 Boston Post Road | Larchmont, NY THE DARTMOUTH COMPANY

#### EXISTING

AVAILABLE

| TENANT                 | SF     |
|------------------------|--------|
| STOP & SHOP            | 41,784 |
| AVAILABLE (DIVISIBLE)  | 13,466 |
| CVS PHARMACY           | 13,386 |
| AVAILABLE (2ND FLOOR)  | 4,753  |
| AVAILABLE              | 3,277  |
| AVAILABLE              | 2,803  |
| WESTCHESTER CAMERA     | 2,320  |
| EXCELSIOR OF LARCHMONT | 2,000  |
|                        | 83,923 |