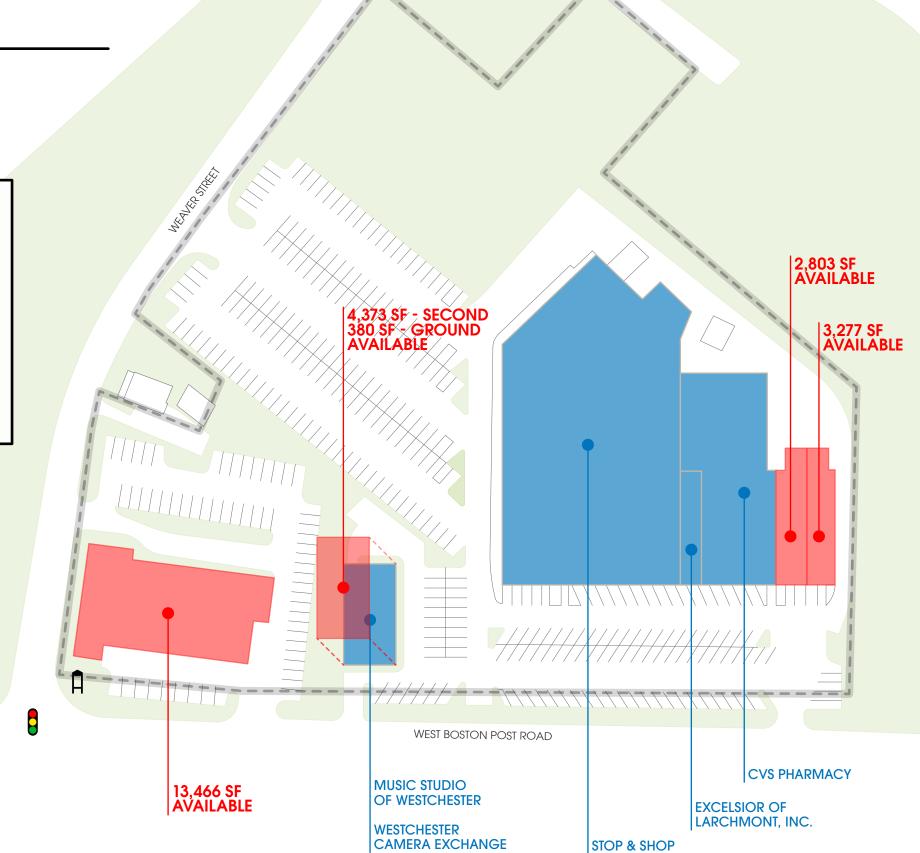

# SITE PLAN

#### EXISTING

AVAILABLE

| TENANT                 | SF     |
|------------------------|--------|
| STOP & SHOP            | 41,784 |
| AVAILABLE (DIVISIBLE)  | 13,466 |
| CVS PHARMACY           | 13,386 |
| AVAILABLE (2ND FLOOR)  | 4,753  |
| AVAILABLE              | 3,277  |
| AVAILABLE              | 2,803  |
| WESTCHESTER CAMERA     | 2,320  |
| EXCELSIOR OF LARCHMONT | 2,000  |
|                        | 83,923 |