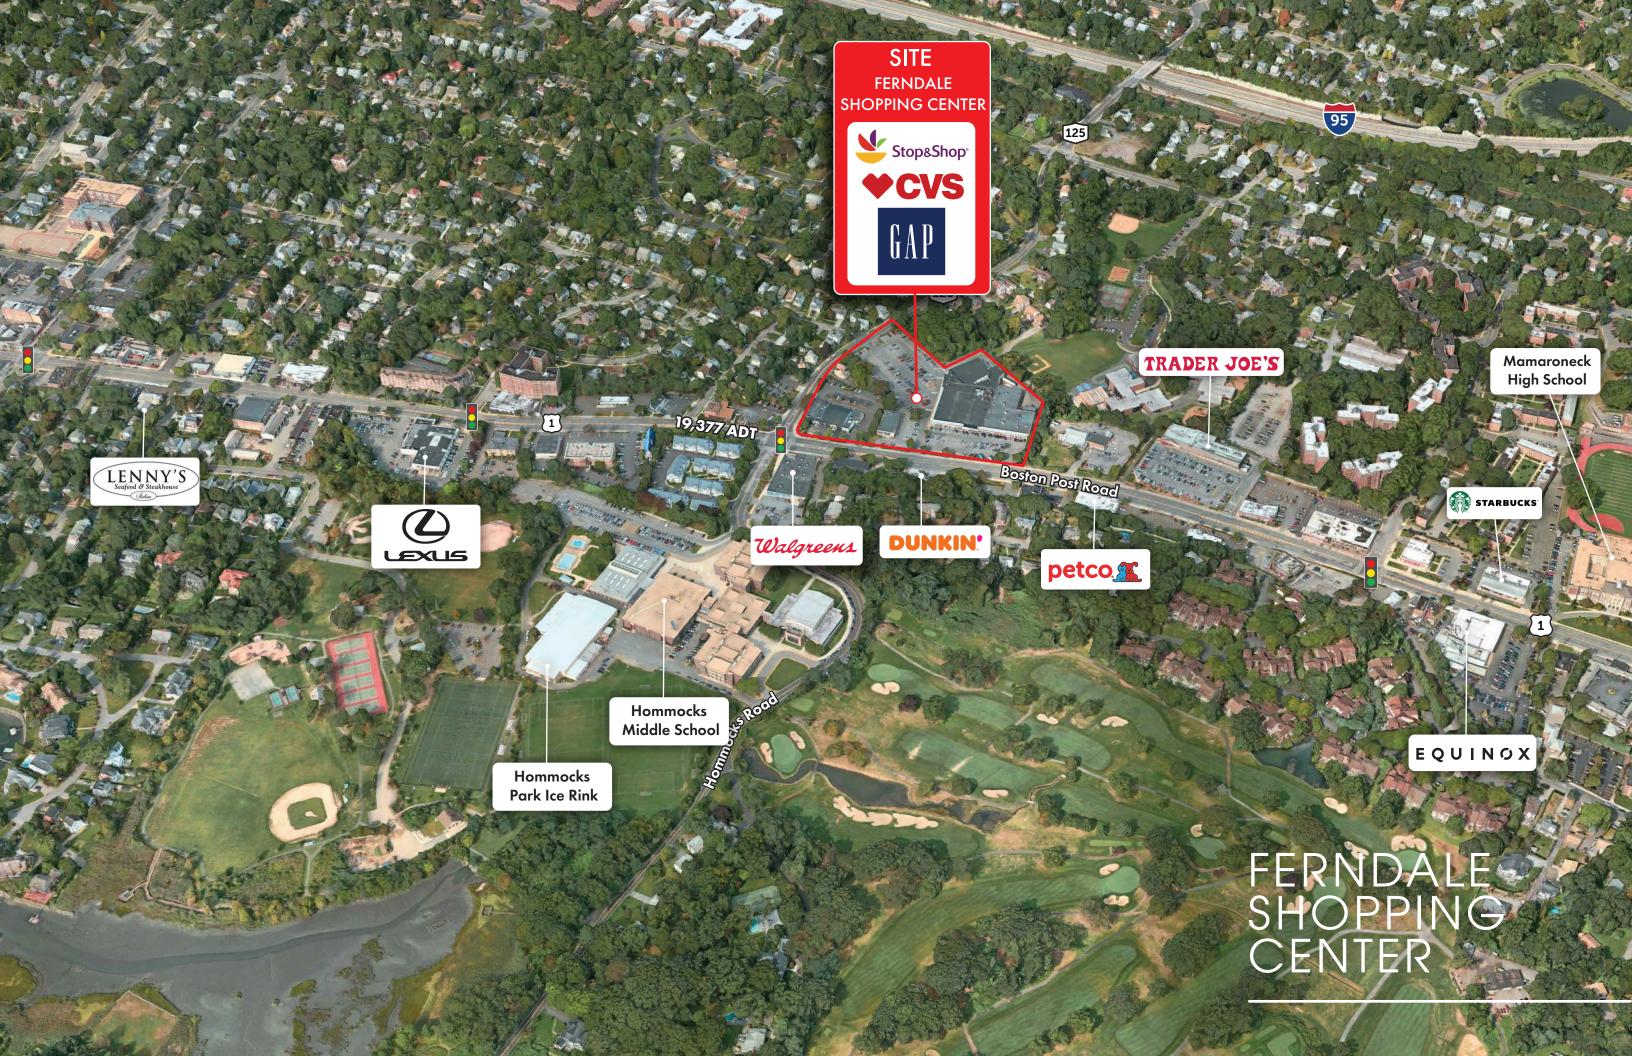

Residents who commute to Manhattan or Connecticut have access to the Metro-North New Haven Line and I-95. Another main thoroughfare, the Boston Post Road (18,552 VPD) connects Larchmont to neighboring coastal suburbs from Pelham to Rye. Major retailers on Boston Post Road in Larchmont include Trader Joes, Equinox, Stop & Shop, Gap and Petco, and a few national fast-food and fast-casual restaurants. The boutique retail and restaurants along Larchmont Avenue and Palmer Avenue consist mostly of local establishments including neighborhood classics Larchmont Tavern and Longford's Ice Cream. The lack of malls and large-anchor shopping centers leaves a limited supply of retail space in this market.

Three major schools are located in close proximity to Ferndale Center, Hommocks Middle School (1,271 Students), Mamaroneck High School (1,604 Students) and Chatsworth Avenue School (726 Students). Montefiore New Rochelle Hospital (242 beds) is the nearest hospital, located 3.5 miles south.