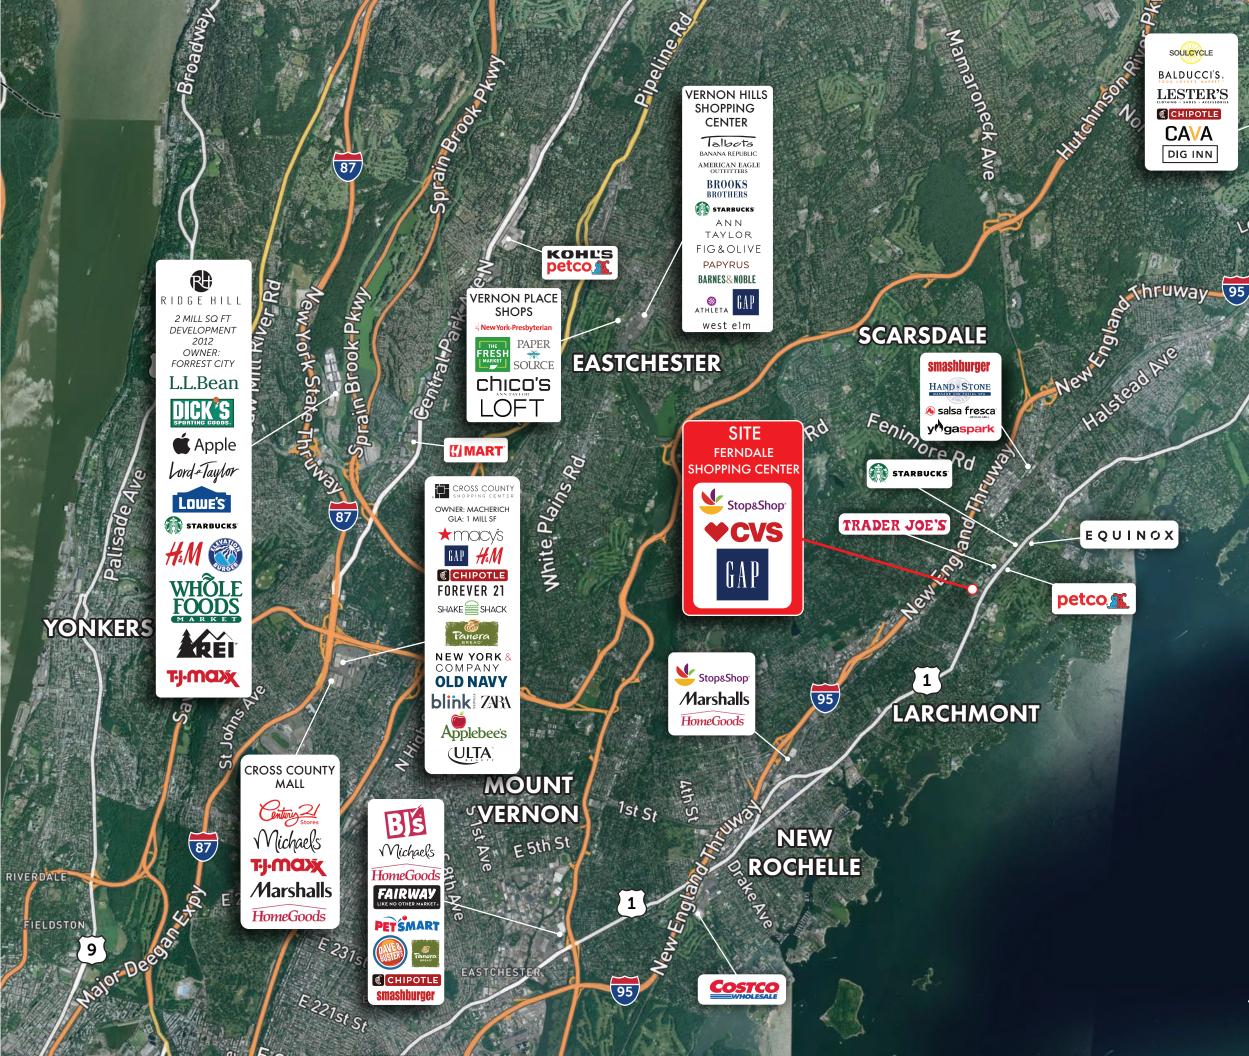

Residents who commute to Manhattan or Connecticut have access to the Metro-North New Haven Line and I-95. Another main thoroughfare, the Boston Post Road (18,552 VPD) connects Larchmont to neighboring coastal suburbs from Pelham to Rye. Major retailers on Boston Post Road in Larchmont include Trader Joes, Equinox, Stop & Shop, Gap and Petco, and a few national fast-food and fast-casual restaurants. The boutique retail and restaurants along Larchmont Avenue and Palmer Avenue consist mostly of local establishments including neighborhood classics Larchmont Tavern and Longford's Ice Cream. The lack of malls and large-anchor shopping centers leaves a limited supply of retail space in this market.

Three major schools are located in close proximity to Ferndale Center, Hommocks Middle School (1,271 Students), Mamaroneck High School (1,604 Students) and Chatsworth Avenue School (726 Students). Montefiore New Rochelle Hospital (242 beds) is the nearest hospital, located 3.5 miles south.