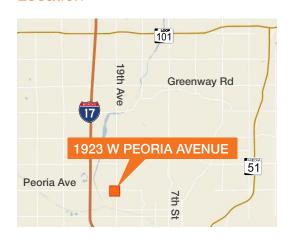

## For Sale

# Free-Standing Building

1923 W Peoria Avenue Phoenix, AZ

±3,846 SF available

Peoria Avenue frontage

Three 12'x8' roll-up doors

One 12'x14' roll-up door

400 amps, 120/208 volt, 3-phase power

Air-conditioned warehouse area

C-3 zoning, City of Phoenix

Built in 1986

21,891 VPD on Peoria Avenue

29,342 VPD on 19th Avenue

Asking Price: \$375,000







#### Location



#### Contact

Eric Bell, SIOR 602.513.5151

ebell@kiddermathews.com

Mike Ciosek, SIOR

602.513.5135

mciosek@kiddermathews.com

**Dylan Scott** 

602.513.5104

dscott@kiddermathews.com



### Floor Plan



#### Contact

Eric Bell, SIOR 602.513.5151 ebell@kiddermathews.com Mike Ciosek, SIOR 602.513.5135 mciosek@kiddermathews.com

**Dylan Scott** 602.513.5104 dscott@kiddermathews.com