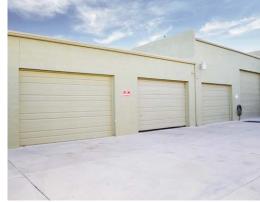

# Free-Standing Building

1923 W Peoria Avenue Phoenix, AZ

±3,846 SF available

Peoria Avenue frontage

Three 12'x8' roll-up doors

One 12'x14' roll-up door

400 amps, 120/208 volt, 3-phase power

Air-conditioned warehouse area