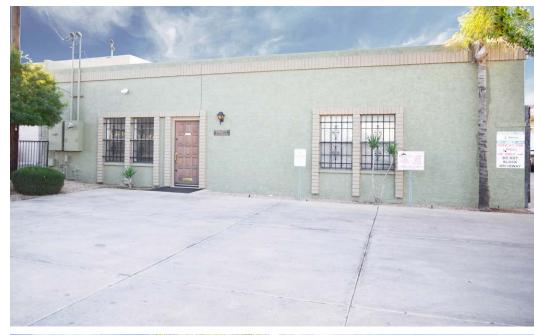

# Free-Standing Building

1923 W Peoria Avenue Phoenix, AZ

±3,846 SF available

Peoria Avenue frontage

Three 12'x8' roll-up doors

One 12'x14' roll-up door

400 amps, 120/208 volt, 3-phase power

Air-conditioned warehouse area

C-3 zoning, City of Phoenix

Built in 1986

21,891 VPD on Peoria Avenue

29,342 VPD on 19th Avenue

Asking Price: \$375,000