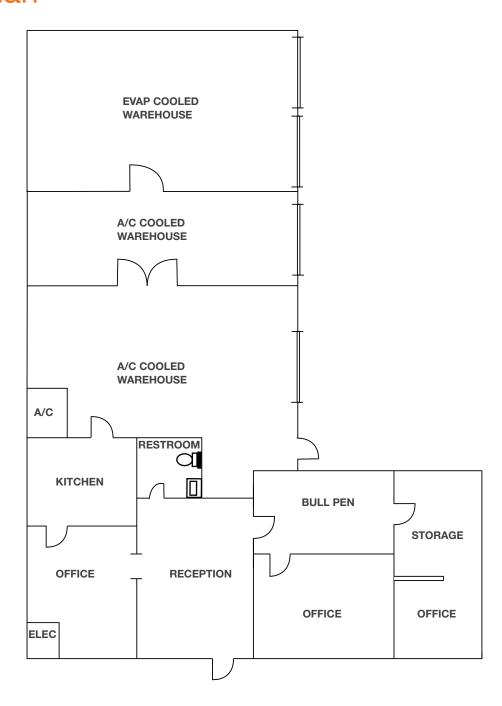

## For Sale

# Free-Standing Building

1923 W Peoria Avenue Phoenix, AZ

±3,846 SF available

Peoria Avenue frontage

Three 12'x8' roll-up doors

One 12'x14' roll-up door

400 amps, 120/208 volt, 3-phase power

Air-conditioned warehouse area

C-3 zoning, City of Phoenix

Built in 1986

21,891 VPD on Peoria Avenue

29,342 VPD on 19th Avenue

Asking Price: \$375,000







#### Location



#### Contact

Eric Bell, SIOR 602.513.5151

ebell@kiddermathews.com

Mike Ciosek, SIOR

602.513.5135

mciosek@kiddermathews.com

**Dylan Scott** 

602.513.5104

dscott@kiddermathews.com



### Floor Plan



#### Contact

Eric Bell, SIOR 602.513.5151 ebell@kiddermathews.com Mike Ciosek, SIOR 602.513.5135 mciosek@kiddermathews.com

**Dylan Scott** 602.513.5104 dscott@kiddermathews.com