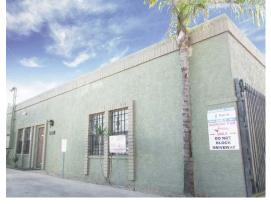

# Free-Standing Building

1923 W Peoria Avenue Phoenix, AZ

±3,846 SF available

Peoria Avenue frontage

Three 12'x8' roll-up doors

One 12'x14' roll-up door

400 amps, 120/208 volt, 3-phase power

Air-conditioned warehouse area

C-3 zoning, City of Phoenix

Built in 1986

21,891 VPD on Peoria Avenue

29,342 VPD on 19th Avenue

Asking Price: \$375,000