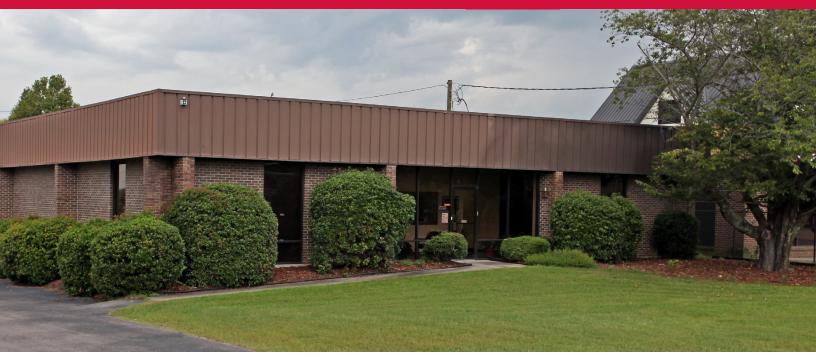

## 1227 Bluff Road

Columbia, South Carolina 29201

- ±5,500 SF Available For Lease
- One (1) Drive-in Door
- One (1) Dock High Door
- ±2,500 SF Office
- ±3,000 SF Warehouse
- A/C in all but 500 SF
- Great location by Williams-Brice Stadium with easy access to downtown and I-77
- Located near Bernie's Chicken
- Leased to tenant PLEASE CALL FOR
  TOURS BY APPOINTMENT ONLY
- Owner retains all outside yard for tailgating during USC home football games
- LEASE RATE: \$5,000/month NNN