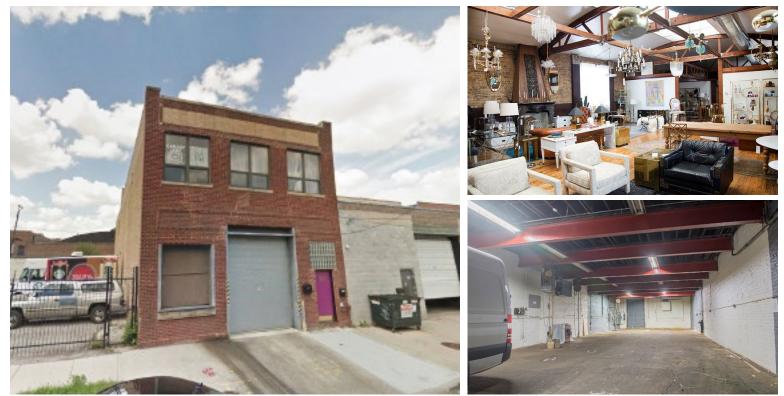

|
| Comments        | <ul><li>Full kitchen and shower</li><li>Clear span barrell truss construction on</li></ul>                   |

second floor

For more information, please contact:

### MARK A. NELSON, SIOR

Principal 312 267-1101 Mark@NelsonHill.com

### MICHAEL D. NELSON, SIOR

Principal 312 267-1102 Mike@NelsonHill.com

NelsonHill 1111 S. Western Avenue Chicago, IL 60612

All information contained herein is from sources deemed reliable and is submitted subject to errors, omissions and to change of price or terms without notice.  Close proximity to Western Avenue Metra Station and Ashland/Lake Green Line Station



## FOR LEASE

7,500 SF Barrell Truss Flex Office Space

# 308 N. Leavitt Street CHICAGO, IL 60612

#### **PROPERTY PHOTOS**



### PROPERTY LOCATION