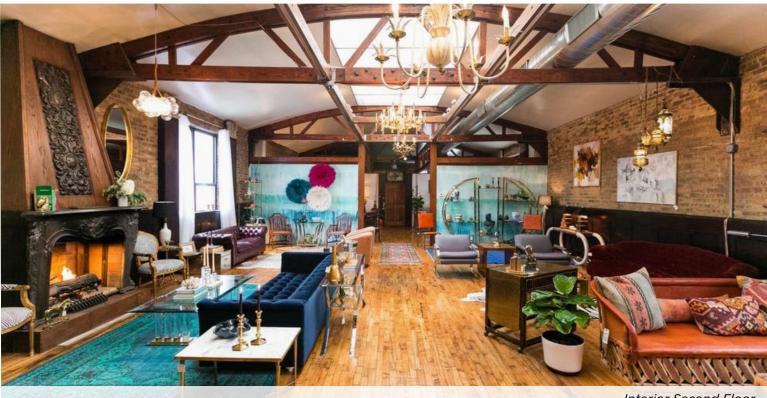

### FOR LEASE

7,500 SF Barrell Truss Flex Office Space

## 308 N. Leavitt Street CHICAGO, IL 60612



Interior Second Floor

## **PROPERTY SPECIFICATIONS**

| Available Space | First Floor: <u>+</u> 3,750 Sq. Ft.<br>Second Floor: <u>+</u> 3,750 Sq. Ft.<br>Total: <u>+</u> 7,500 Sq. Ft. |
|-----------------|--------------------------------------------------------------------------------------------------------------|
| Elevator        | 2,000 lb Freight Elevator                                                                                    |
| Loading         | 1 Drive-in-Door                                                                                              |
| Zoning          | PMD-4                                                                                                        |
| Lease Rate      | \$12.50 PSF Modified Gross