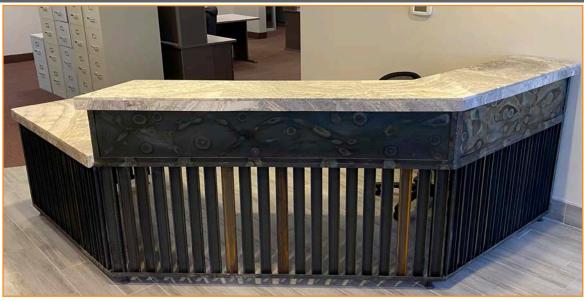

### Bldg J, Suite 110: 2,517 SF

- Reception
- 8 Offices
- Conference Room
- Bull Pen
- 2 Restroom
- Breakroom
- Storage/Copy Area

Locally Owned. Globally Connected. EXTRAC