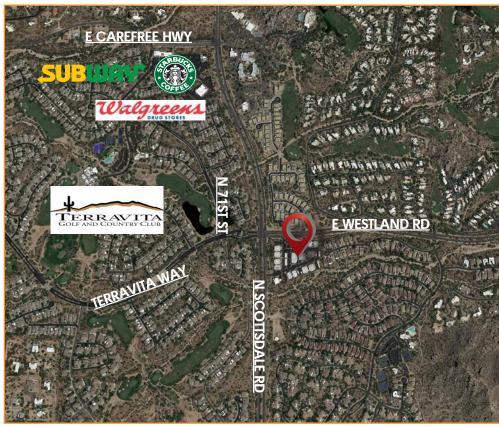

## **Property Features**

**SALE PRICE:** \$650,000

LEASE RATE: \$21.00 PSF MG

(Tenant shall have First Right of Refusal to Purchase)

- Corner Suite on Scottsdale Road
- Recently Remodeled Kitchen
- Furnished and Move-In Ready (no addional costs)
- Great location close Scottsdale Rd & Carefree Highway
- 2 Covered and Reserved Parking Spaces
- 5/1,000 Parking Ratio
- High-End Finishes
- Available Immediately

## Area Overview: 🖒

| Demographics (CoStar 2021) | ) 2 mi    | 5 mi      | 10 mi     |
|----------------------------|-----------|-----------|-----------|
| 2021 Total Population:     | 11,248    | 53,256    | 154,967   |
| 2026 Proj. Population:     | 12,384    | 57,601    | 168,518   |
| Median Household Inc:      | \$152,374 | \$135,072 | \$126,555 |