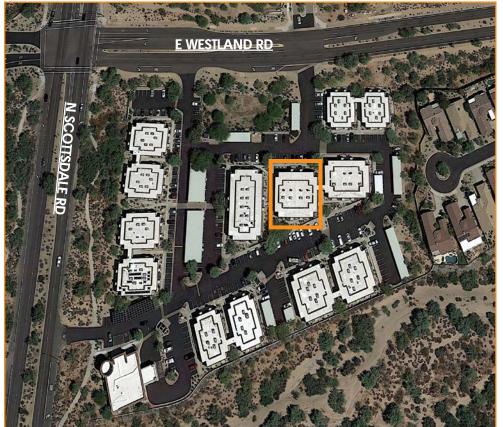

# **SCOTTSDALE WESTLAND**

33755 NORTH SCOTTSDALE ROAD | SCOTTSDALE, AZ 85266

OFFICE CONDO AVAILABLE FOR SALE OR LEASE - BLDG J, SUITE 110

TEMPE: 2323 W, University Drive, Tempe, AZ 85281 | 480.966.2301 SCOTISDALE: 8777 N. Gainey Center Dr., Suite 245, Scottsdale, AZ 85258 | www.cpiaz.com

## **Property Features**

**SALE PRICE:** \$650,000

LEASE RATE: \$21.00 PSF MG

(Tenant shall have First Right of Refusal to Purchase)

- Corner Suite on Scottsdale Road
- Recently Remodeled Kitchen
- Furnished and Move-In Ready (no addional costs)
- Great location close Scottsdale Rd & Carefree Highway
- 2 Covered and Reserved Parking Spaces
- 5/1,000 Parking Ratio
- High-End Finishes
- Available Immediately