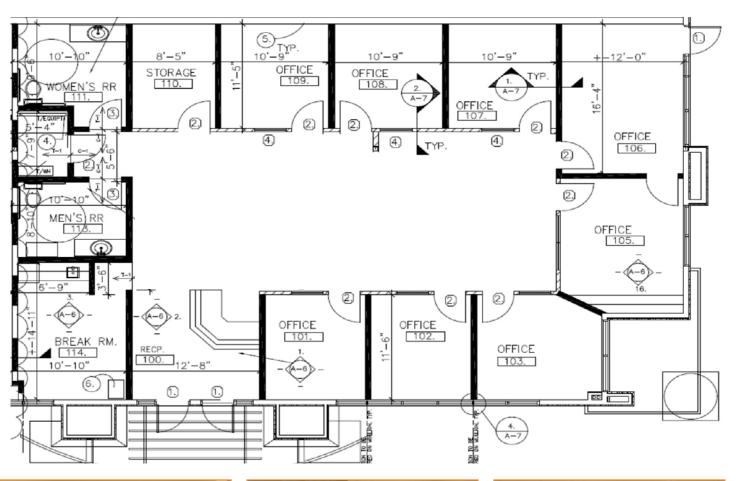

### Bldg J, Suite 110: 2,517 SF

- Reception
- 8 Offices
- Conference Room
- Bull Pen
- 2 Restroom
- Breakroom
- Storage/Copy Area

Locally Owned. Globally Connected. EXTRAC