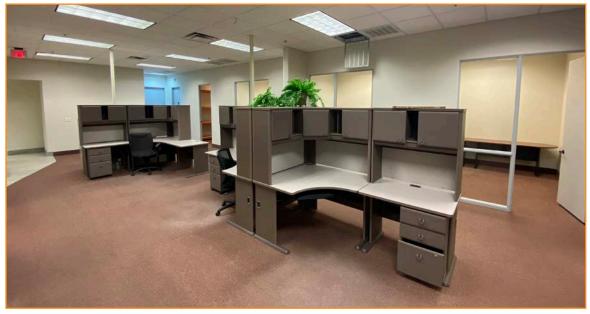

### Bldg J, Suite 110: 2,517 SF

- Reception
- 8 Offices
- Conference Room
- Bull Pen
- 2 Restroom
- Breakroom
- Storage/Copy Area

Locally Owned. Globally Connected. EXTRAC