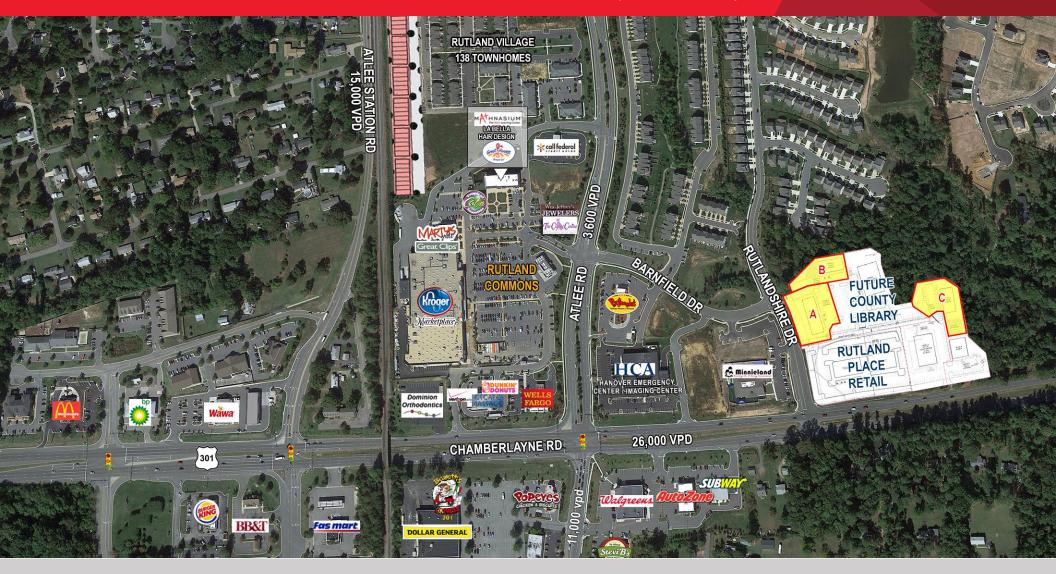

Route 301 at Rutlandshire Drive | Hanover County, VA

For more information, contact:

DAVID M. SMITH, CCIM

Senior Vice President 804 697 3466 david.smith@thalhimer.com

Route 301 at Rutlandshire Drive | Hanover County, VA

For more information, contact:

DAVID M. SMITH, CCIM

Senior Vice President 804 697 3466 david.smith@thalhimer.com

Route 301 at Rutlandshire Drive | Hanover County, VA

| Available Office Pad Sites |               |             |           |  |
|----------------------------|---------------|-------------|-----------|--|
|                            | Building Size | Parcel Size | Price     |  |
| Office A                   | 7,500 SF      | 0.89 AC     | \$600,000 |  |
| Office B                   | 5,000 SF      | 0.49 AC     | \$485,000 |  |
| Office C                   | 5,000 SF      | 0.75 AC     | \$395,000 |  |