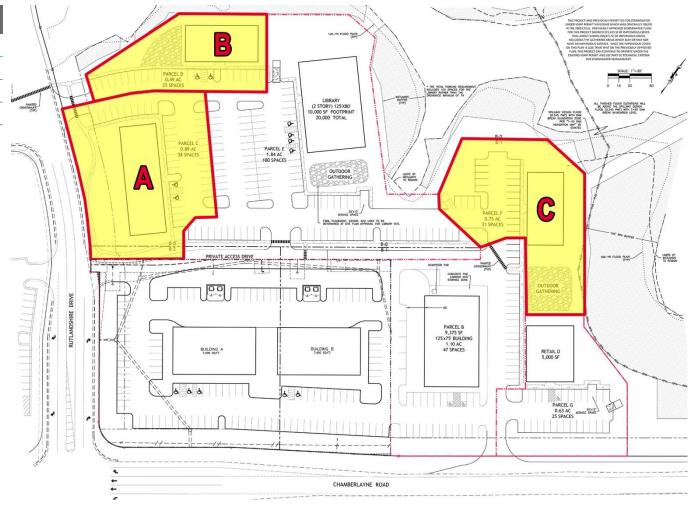

For more information, contact:

DAVID M. SMITH, CCIM

Senior Vice President 804 697 3466 david.smith@thalhimer.com

Route 301 at Rutlandshire Drive | Hanover County, VA

| Available Office Pad Sites |               |             |           |  |
|----------------------------|---------------|-------------|-----------|--|
|                            | Building Size | Parcel Size | Price     |  |
| Office A                   | 7,500 SF      | 0.89 AC     | \$600,000 |  |
| Office B                   | 5,000 SF      | 0.49 AC     | \$485,000 |  |
| Office C                   | 5,000 SF      | 0.75 AC     | \$395,000 |  |

#### Seller Delivers:

- · Graded site
- · Utilities to site
- · SWM/BMP provided offsite
- Internal access roads
- Signalized intersection
- Cross parking

For more information, contact:

DAVID M. SMITH, CCIM