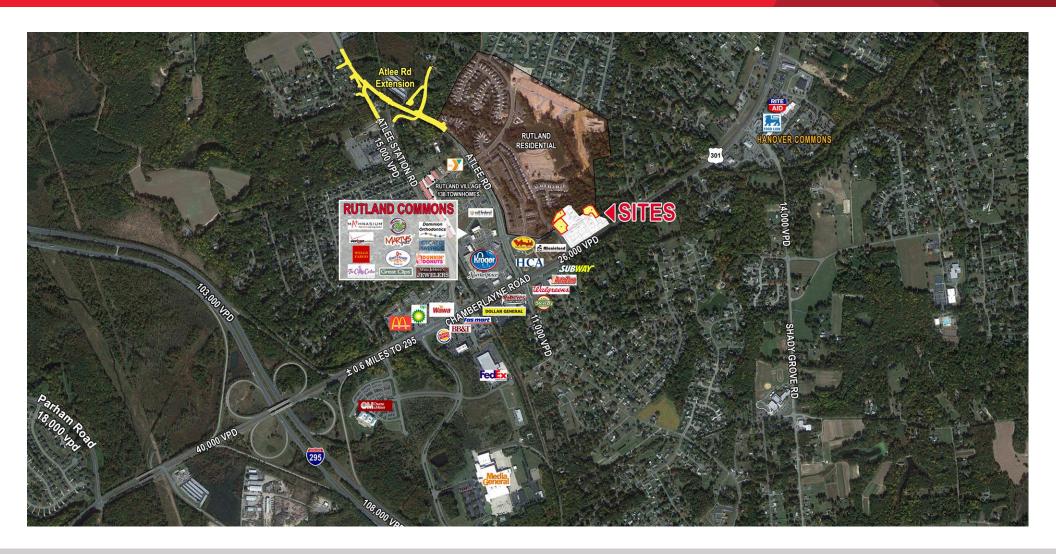

Route 301 at Rutlandshire Drive | Hanover County, VA

For more information, contact:

DAVID M. SMITH, CCIM

Senior Vice President 804 697 3466 david.smith@thalhimer.com

Route 301 at Rutlandshire Drive | Hanover County, VA

| Demographics       |           |           |          |
|--------------------|-----------|-----------|----------|
|                    | 1 Mile    | 3 Miles   | 5 Miles  |
| Population         | 2,782     | 29,889    | 97,251   |
| No. of Households  | 1,967     | 10,678    | 35,208   |
| Avg. HH Income     | \$104,841 | \$109,100 | \$86,159 |
| Daytime Population | 3,589     | 14,638    | 47,483   |