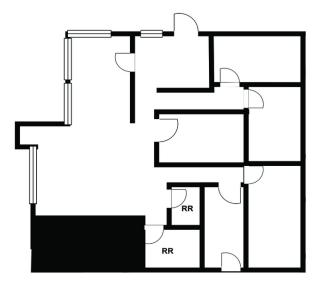

#### Units 103: Approximately 4,085 SF

Suite 134: Approximately 3,300 SF

## **BOESE** COMMERCIAL

Suite 107: Approximately 1,646 SF

**BOESECOMMERCIAL.COM** | FRESNO | LOS ANGELES | PLEASANTON | SACRAMENTO | SAN DIEGO | SAN FRANCISCO ROB BOESE, SIOR

President/Broker 559-369-2750 CalDRE #01922740 Rob@boesecommercial.com