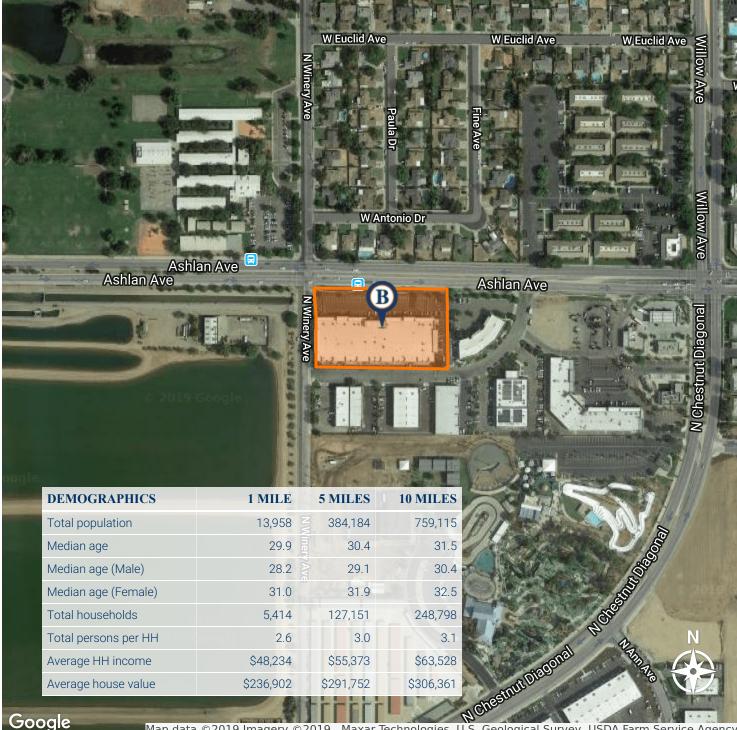

## **4910 E ASHLAN AVE Fresno, CA 93726**

Map data ©2019 Imagery ©2019 , Maxar Technologies, U.S. Geological Survey, USDA Farm Service Agency