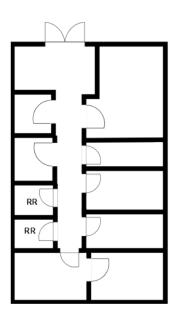

#### Units 103: Approximately 4,085 SF

Suite 134: Approximately 3,300 SF

## **BOESE** COMMERCIAL

Suite 107: Approximately 1,646 SF

**BOESECOMMERCIAL.COM** | FRESNO | LOS ANGELES | PLEASANTON | SACRAMENTO | SAN DIEGO | SAN FRANCISCO ROB BOESE, SIOR

President/Broker 559-369-2750 CalDRE #01922740 Rob@boesecommercial.com