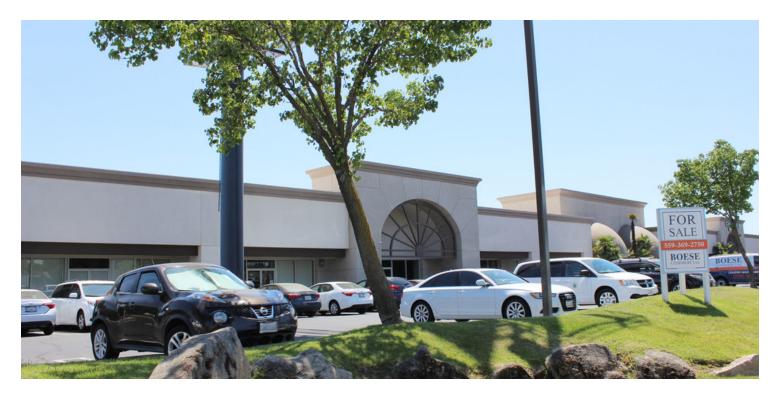

## 4910 E ASHLAN AVE Fresno, CA 93726

**OFFERING SUMMARY** 

| Available SF: | 1,646 - 4,085 SF         | FO<br>1,6<br>sho |
|---------------|--------------------------|------------------|
| Lease Rate:   | \$0.65 - 1.20 SF / Month | Ea<br>mu         |
| Lease Type:   | NNN                      | mo<br>Lai        |
| Building Size | 45,666                   | spa              |

FOR LEASE - Multi-tenant multi-use building with available suites. Suites include 1,646 - 4,085 square feet of professional office and 3,300 square feet of shell showroom.

Each unit has their own benefits including class-A finishes, interior restrooms, nultiple entrances, fully built-out offices, and an open floorplan. Several suites are nove-in ready!

#### LOCATION OVERVIEW

Located on the border of Fresno and Clovis off of N Willow Avenue, the Property is situated on the corner of Ashlan and Winery. It is surrounded by a variety of community areas including two small retail centers to the East and West. Also nearby are a professional office park and residential neighborhoods to the North.