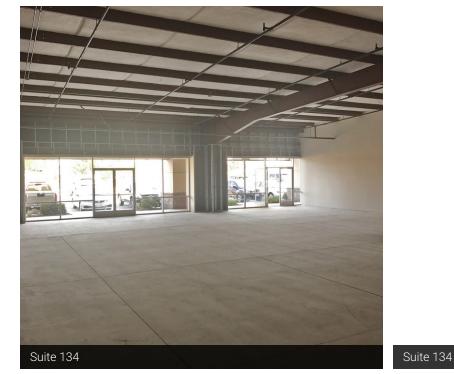

| SPACE | SPACE USE       | LEASE RATE                | LEASE TYPE | SIZE (SF) | TERM     | COMMENTS                                                             |
|-------|-----------------|---------------------------|------------|-----------|----------|----------------------------------------------------------------------|
| 103   | Office Suite    | \$1.15 SF/month           | NNN        | 4,085 SF  | 3+ Years | Turn-key Professional Office                                         |
| 107   | Office Suite    | \$1.20 SF/month           | NNN        | 1,646 SF  | 3+ Years | Turn-key Professional Office                                         |
| 134   | Office/Showroom | \$0.65 - \$1.00* SF/month | NNN        | 3,300 SF  | 3+ Years | As-is or Build-to-Suit*<br>*Lease rate determined by<br>improvements |

#### Units 103: Approximately 4,085 SF

Suite 134: Approximately 3,300 SF