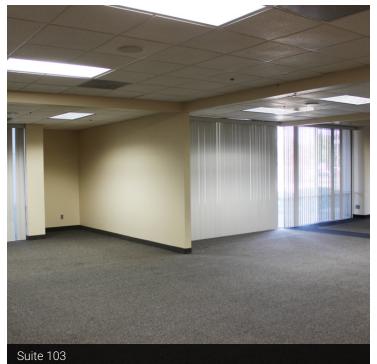

| SPACE | SPACE USE       | LEASE RATE                | LEASE TYPE | SIZE (SF) | TERM     | COMMENTS                                                             |
|-------|-----------------|---------------------------|------------|-----------|----------|----------------------------------------------------------------------|
| 103   | Office Suite    | \$1.15 SF/month           | NNN        | 4,085 SF  | 3+ Years | Turn-key Professional Office                                         |
| 107   | Office Suite    | \$1.20 SF/month           | NNN        | 1,646 SF  | 3+ Years | Turn-key Professional Office                                         |
| 134   | Office/Showroom | \$0.65 - \$1.00* SF/month | NNN        | 3,300 SF  | 3+ Years | As-is or Build-to-Suit*<br>*Lease rate determined by<br>improvements |

#### Units 103: Approximately 4,085 SF

Suite 134: Approximately 3,300 SF