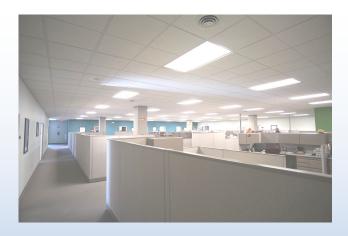

## **Property Facts**

- Price
- \$4.50/SF NNN
- Building Size
- Zoning
- 16,280 sq. ft. M-1
- Land 1.64 acres

This is very nicely finished office space at present. Landlord would also consider converting it to a combination office and warehouse to Tenants specifications and needs. The 1.6 acre parcel is large enough to afford expansion, if needed. Excellent parking. Priced at \$4.50/SF NNN with estimated "pass-throughs" being \$2.60/SF. Property is available to purchase, also.