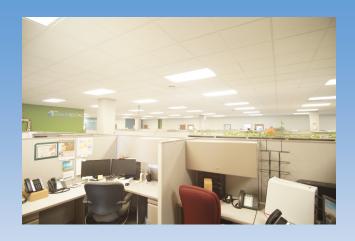

## **Property Facts**

- Price
- \$4.50/SF NNN
- Building Size
- Zoning
- 16,280 sq. ft. M-1
- Land 1.64 acres

This is very nicely finished office space at present. Landlord would also consider converting it to a combination office and warehouse to Tenants specifications and needs. The 1.6 acre parcel is large enough to afford expansion, if needed. Excellent parking. Priced at \$4.50/SF NNN with estimated "pass-throughs" being \$2.60/SF. Property is available to purchase, also.