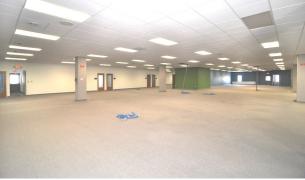

## **Property Facts**

- Price
- \$4.50/SF NNN
- Building Size
- Zoning
- 16,280 sq. ft. M-1
- Land 1.64 acres

This is very nicely finished office space at present. Landlord would also consider converting it to a combination office and warehouse to Tenants specifications and needs. The 1.6 acre parcel is large enough to afford expansion, if needed. Excellent parking. Priced at \$4.50/SF NNN with estimated "pass-throughs" being \$2.60/SF. Property is available to purchase, also.