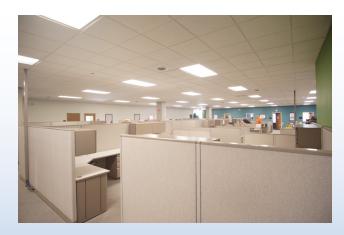

## **Property Facts**

- Price
- \$4.50/SF NNN
- Building Size
- Zoning
- 16,280 sq. ft. M-1
- Land 1.64 acres

This is very nicely finished office space at present. Landlord would also consider converting it to a combination office and warehouse to Tenants specifications and needs. The 1.6 acre parcel is large enough to afford expansion, if needed. Excellent parking. Priced at \$4.50/SF NNN with estimated "pass-throughs" being \$2.60/SF. Property is available to purchase, also.