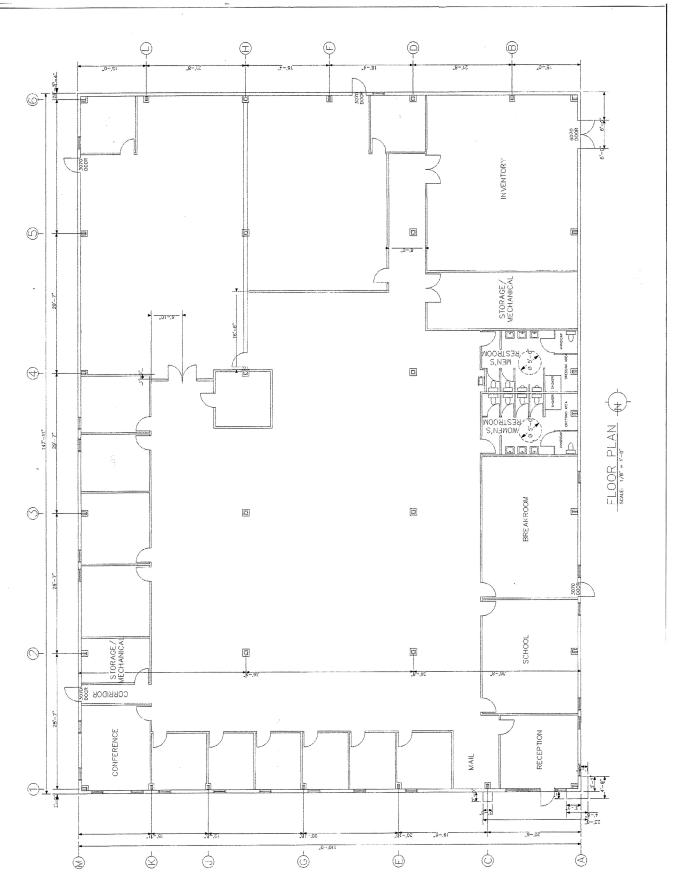

## **Property Facts**

- Price
- \$4.50/SF NNN
- Building Size
- Zoning
- 16,280 sq. ft. M-1
- Land 1.64 acres

This is very nicely finished office space at present. Landlord would also consider converting it to a combination office and warehouse to Tenants specifications and needs. The 1.6 acre parcel is large enough to afford expansion, if needed. Excellent parking. Priced at \$4.50/SF NNN with estimated "pass-throughs" being \$2.60/SF. Property is available to purchase, also.