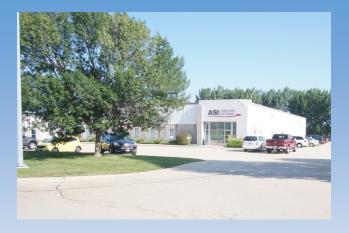

## FOR LEASE

5250 Nordic Dr., Cedar Falls, IA

## **Property Facts**

- Price
- \$4.50/SF NNN
- Building Size
- Zoning
- 16,280 sq. ft. M-1
- Land 1.64 acres

This is very nicely finished office space at present. Landlord would also consider converting it to a combination office and warehouse to Tenants specifications and needs. The 1.6 acre parcel is large enough to afford expansion, if needed. Excellent parking. Priced at \$4.50/SF NNN with estimated "pass-throughs" being \$2.60/SF. Property is available to purchase, also.