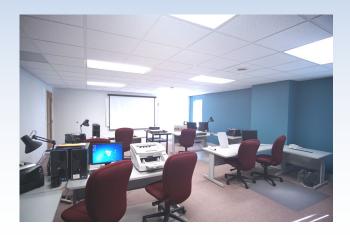

## **Property Facts**

- Price
- \$4.50/SF NNN
- Building Size
- Zoning
- 16,280 sq. ft. M-1
- Land 1.64 acres

This is very nicely finished office space at present. Landlord would also consider converting it to a combination office and warehouse to Tenants specifications and needs. The 1.6 acre parcel is large enough to afford expansion, if needed. Excellent parking. Priced at \$4.50/SF NNN with estimated "pass-throughs" being \$2.60/SF. Property is available to purchase, also.