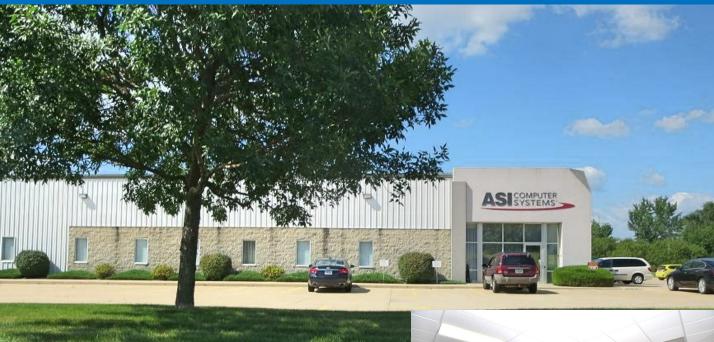

## FOR LEASE

5250 Nordic Dr., Cedar Falls, IA

## **Property Facts**

- Price
- \$4.50/SF NNN
- Building Size
- Zoning
- 16,280 sq. ft. M-1
- Land 1.64 acres

This is very nicely finished office space at present. Landlord would also consider converting it to a combination office and warehouse to Tenants specifications and needs. The 1.6 acre parcel is large enough to afford expansion, if needed. Excellent parking. Priced at \$4.50/SF NNN with estimated "pass-throughs" being \$2.60/SF. Property is available to purchase, also.