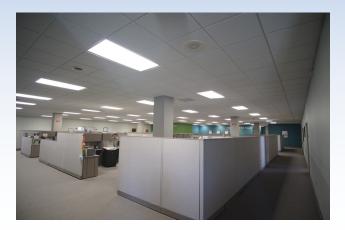

## **Property Facts**

- Price
- \$4.50/SF NNN
- Building Size
- Zoning
- 16,280 sq. ft. M-1
- Land 1.64 acres

This is very nicely finished office space at present. Landlord would also consider converting it to a combination office and warehouse to Tenants specifications and needs. The 1.6 acre parcel is large enough to afford expansion, if needed. Excellent parking. Priced at \$4.50/SF NNN with estimated "pass-throughs" being \$2.60/SF. Property is available to purchase, also.