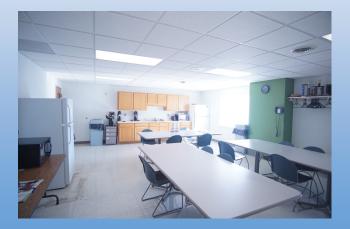

## **Property Facts**

- Price
- \$4.50/SF NNN
- Building Size
- Zoning
- 16,280 sq. ft. M-1
- Land 1.64 acres

This is very nicely finished office space at present. Landlord would also consider converting it to a combination office and warehouse to Tenants specifications and needs. The 1.6 acre parcel is large enough to afford expansion, if needed. Excellent parking. Priced at \$4.50/SF NNN with estimated "pass-throughs" being \$2.60/SF. Property is available to purchase, also.