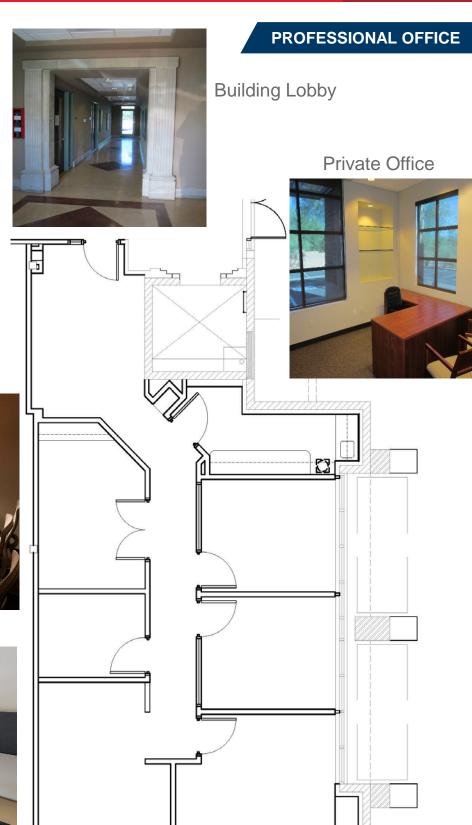

age available
- Ground floor suite
- High end interior finishes
- · Attractive well maintained common areas
- One covered parking space included
- · Abundant on-site parking close to the main entrance
- Walking distance to restaurants, retail and other professional services

#### **Property Details**

Available Suite 100 1,330 SF

Lease Rate \$23.00 per sf per Year

**Modified Gross** 



For more information, please contact:

Thomas J. Nieman Office Properties +1 520 546 2728 tnieman@picor.com PICOR Commercial Real Estate Services 5151 E. Broadway Blvd, Suite 115 Tucson, Arizona 85711 phone: +1 520 748 7100 picor.com



# FOR LEASE Mesquite Corporate Center 1670 E. River Road, Suite 100 Tucson, AZ 85718

#### Floor Plan, Suite 100

## Reception



Conference Room



**Shared Office** 







# FOR LEASE Mesquite Corporate Center 1670 E. River Road, Suite 100 Tucson, AZ 85718

## **Aerial Map and Location**

#### **PROFESSIONAL OFFICE**