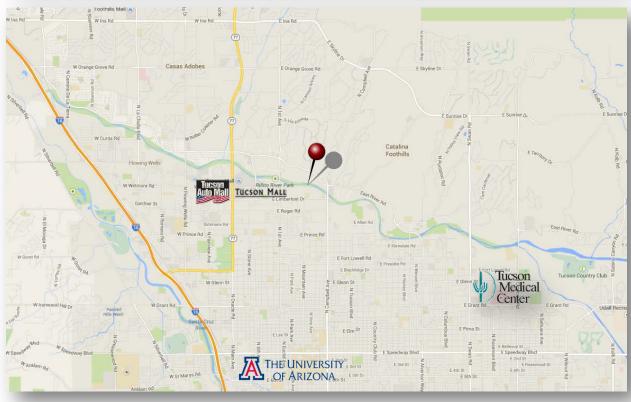

ant on-site parking close to the main entrance
- Walking distance to restaurants, retail and other professional services

#### **Property Details**

Available Suite 100 1,330 SF

Lease Rate \$23.00 per sf per Year

**Modified Gross** 



For more information, please contact:

Thomas J. Nieman Office Properties +1 520 546 2728 tnieman@picor.com PICOR Commercial Real Estate Services 5151 E. Broadway Blvd, Suite 115 Tucson, Arizona 85711 phone: +1 520 748 7100 picor.com



# FOR LEASE Mesquite Corporate Center 1670 E. River Road, Suite 100 Tucson, AZ 85718

#### Floor Plan, Suite 100

## Reception



Conference Room



**Shared Office** 







# FOR LEASE Mesquite Corporate Center 1670 E. River Road, Suite 100 Tucson, AZ 85718

## **Aerial Map and Location**

#### **PROFESSIONAL OFFICE**