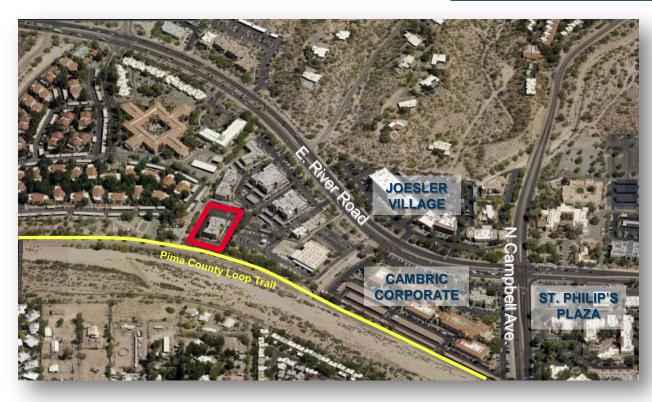

### **Property Features**

- At the center of one of Tucson's most desirable business environments, East River Road and North Campbell Avenue, adjacent to Joesler Village and St. Philip's Plaza
- Adjacent to the Pima County "Loop" River Trail System
- Move-in ready
- Building signage available
- Ground floor suite
- High end interior finishes
- · Attractive well maintained common areas
- One covered parking space included
- · Abundant on-site parking close to the main entrance
- Walking distance to restaurants, retail and other professional services

## **Aerial Map and Location**