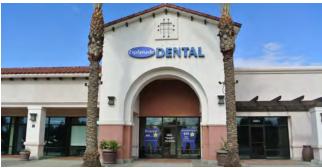

# 2181 W. ESPLANADE AVENUE | SAN JACINTO, CA 92582

| SUITE     | TENANT                                                         | SQ. FT. |
|-----------|----------------------------------------------------------------|---------|
| 2181-101A | VACANT                                                         | ±2,781  |
| 2181-103C | VACANT                                                         | ±1,390  |
| 2181-104D | VACANT                                                         | ±1,009  |
| 2181-105E | VACANT                                                         | ±1,017  |
| 2181-106F | EXISTING DENTAL OFFICE<br>POTENTIALLY AVAILABLE<br>MAY 1, 2018 | ±2,214  |
| 2181-108H | VACANT                                                         | ±1,200  |
| 2181-109J | RE/MAX                                                         | ±1,200  |
| 2211      | VACANT                                                         | ±14,080 |
| 2221-D101 | VACANT                                                         | ±1,754  |
| 2221-D102 | RIVER NAIL SALON                                               | ±1,730  |
| 2241-C101 | VACANT                                                         | ±1,435  |