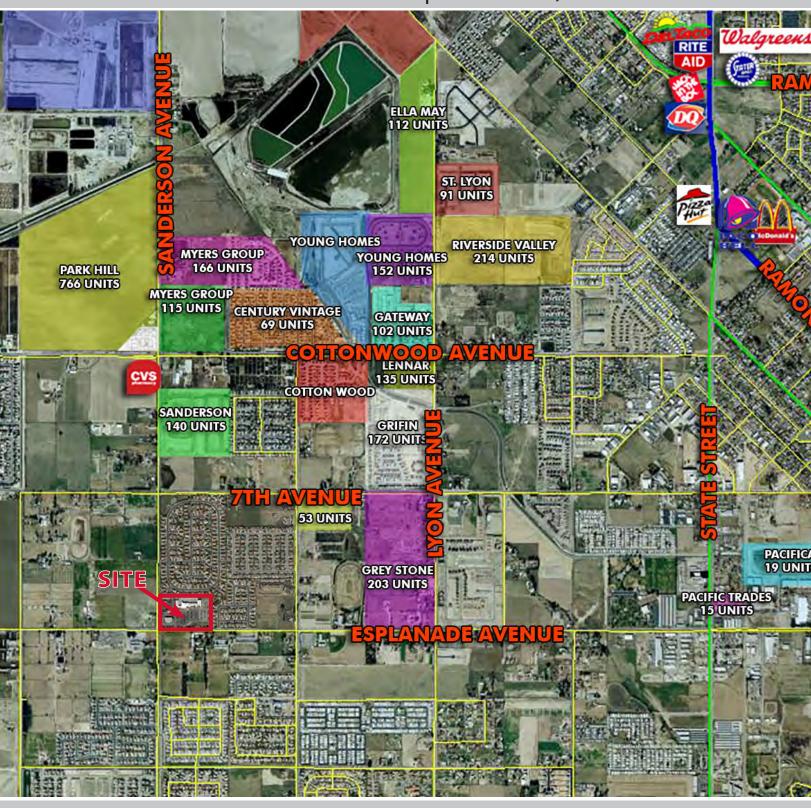

#### **TRAFFIC COUNTS**

15,000 Cars Per Day

Esplanade Avenue

\*Source: Regis

### 41,000 Cars Per Day

Sanderson Avenue