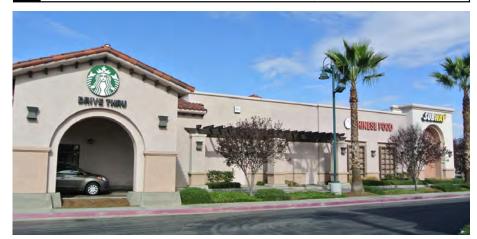

| SUITE         | TENANT                 | SQ. FT. |
|---------------|------------------------|---------|
| 2241-C102     | VACANT                 | ±1,603  |
| 2241-C103     | AMBIANCE HAIR SALON    | ±1,105  |
| 2241-C104     | VACANT                 | ±5,698  |
| 2281-B101     | STARBUCK'S             | ±1,700  |
| 2281-B102     | RETAIL SMOKE SHOP      | ±1,184  |
| 2281-B103     | MR. YOU'S CHINESE FOOD | ±2,090  |
| 2281-B104     | SUBWAY                 | ±1,296  |
| 2181- MAJOR B | TEAM QUEST MMA         | ±9,291  |
| MAJOR C       | PROPOSED BUILDING      | ±24,000 |
| PAD C         | PROPOSED PAD           | ±4,700  |