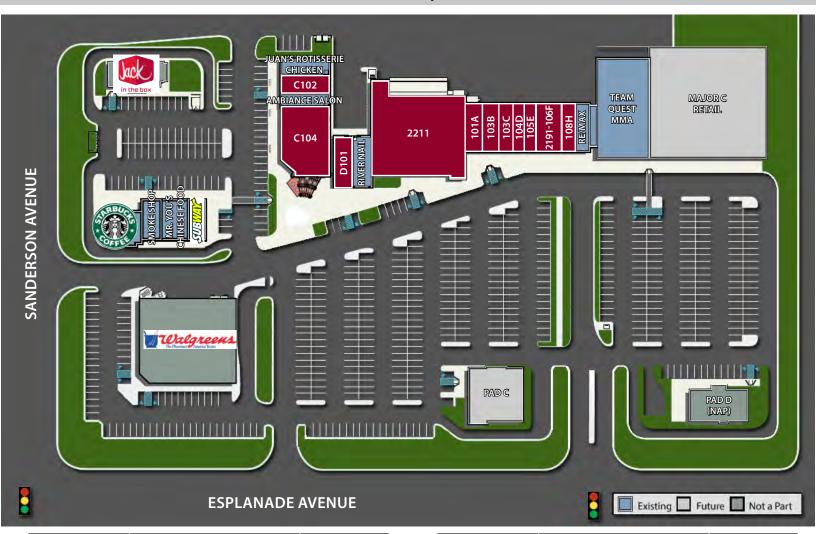

# 2181 W. ESPLANADE AVENUE | SAN JACINTO, CA 92582

| SUITE     | TENANT                                                         | SQ. FT. |
|-----------|----------------------------------------------------------------|---------|
| 2181-101A | VACANT                                                         | ±2,781  |
| 2181-103C | VACANT                                                         | ±1,390  |
| 2181-104D | VACANT                                                         | ±1,009  |
| 2181-105E | VACANT                                                         | ±1,017  |
| 2181-106F | EXISTING DENTAL OFFICE<br>POTENTIALLY AVAILABLE<br>MAY 1, 2018 | ±2,214  |
| 2181-108H | VACANT                                                         | ±1,200  |
| 2181-109J | RE/MAX                                                         | ±1,200  |
| 2211      | VACANT                                                         | ±14,080 |
| 2221-D101 | VACANT                                                         | ±1,754  |
| 2221-D102 | RIVER NAIL SALON                                               | ±1,730  |
| 2241-C101 | VACANT                                                         | ±1,435  |

| SUITE         | TENANT                 | SQ. FT. |
|---------------|------------------------|---------|
| 2241-C102     | VACANT                 | ±1,603  |
| 2241-C103     | AMBIANCE HAIR SALON    | ±1,105  |
| 2241-C104     | VACANT                 | ±5,698  |
| 2281-B101     | STARBUCK'S             | ±1,700  |
| 2281-B102     | RETAIL SMOKE SHOP      | ±1,184  |
| 2281-B103     | MR. YOU'S CHINESE FOOD | ±2,090  |
| 2281-B104     | SUBWAY                 | ±1,296  |
| 2181- MAJOR B | TEAM QUEST MMA         | ±9,291  |
| MAJOR C       | PROPOSED BUILDING      | ±24,000 |
| PAD C         | PROPOSED PAD           | ±4,700  |