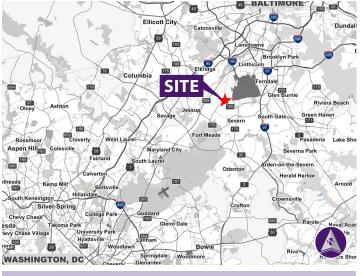

#### **Property Highlights**

- Located in northwestern Anne Arundel County.
- Minutes away from BWI Thurgood Marshall Airport (Approximately 9,717 employees), Arundel Mills Mall and Maryland Live! Casino (3,000 employees)
- New pad site with drive thru
- 1,950 SF former bank space available with drive thru
- 1,674 SF retail unit in shell condition