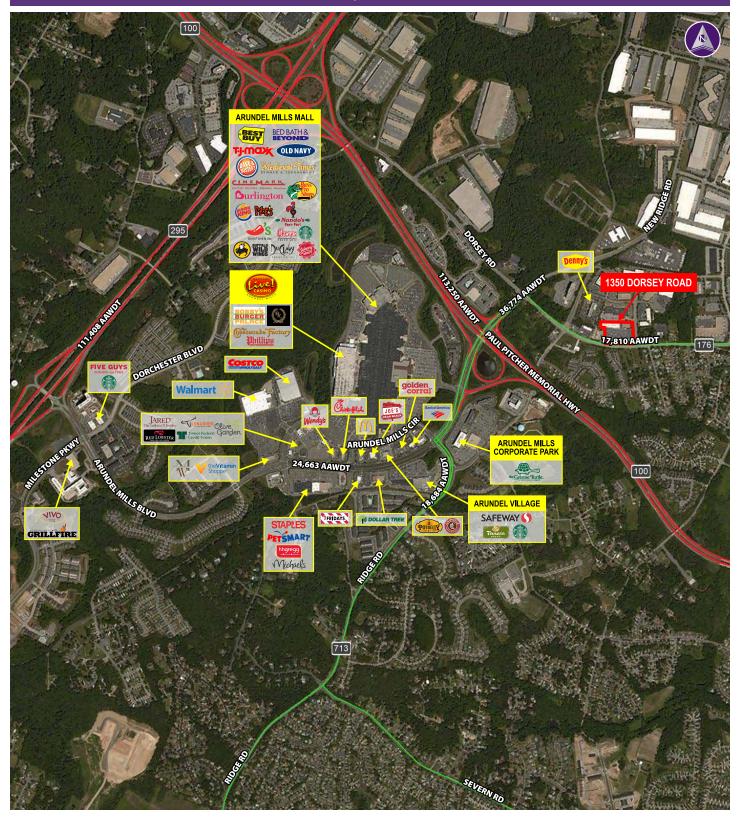

#### **Property Highlights**

- Located in northwestern Anne Arundel County.
- Minutes away from BWI Thurgood Marshall Airport (Approximately 9,717 employees), Arundel Mills Mall and Maryland Live! Casino (3,000 employees)
- New pad site with drive thru
- 1,950 SF former bank space available with drive thru
- 1,674 SF retail unit in shell condition