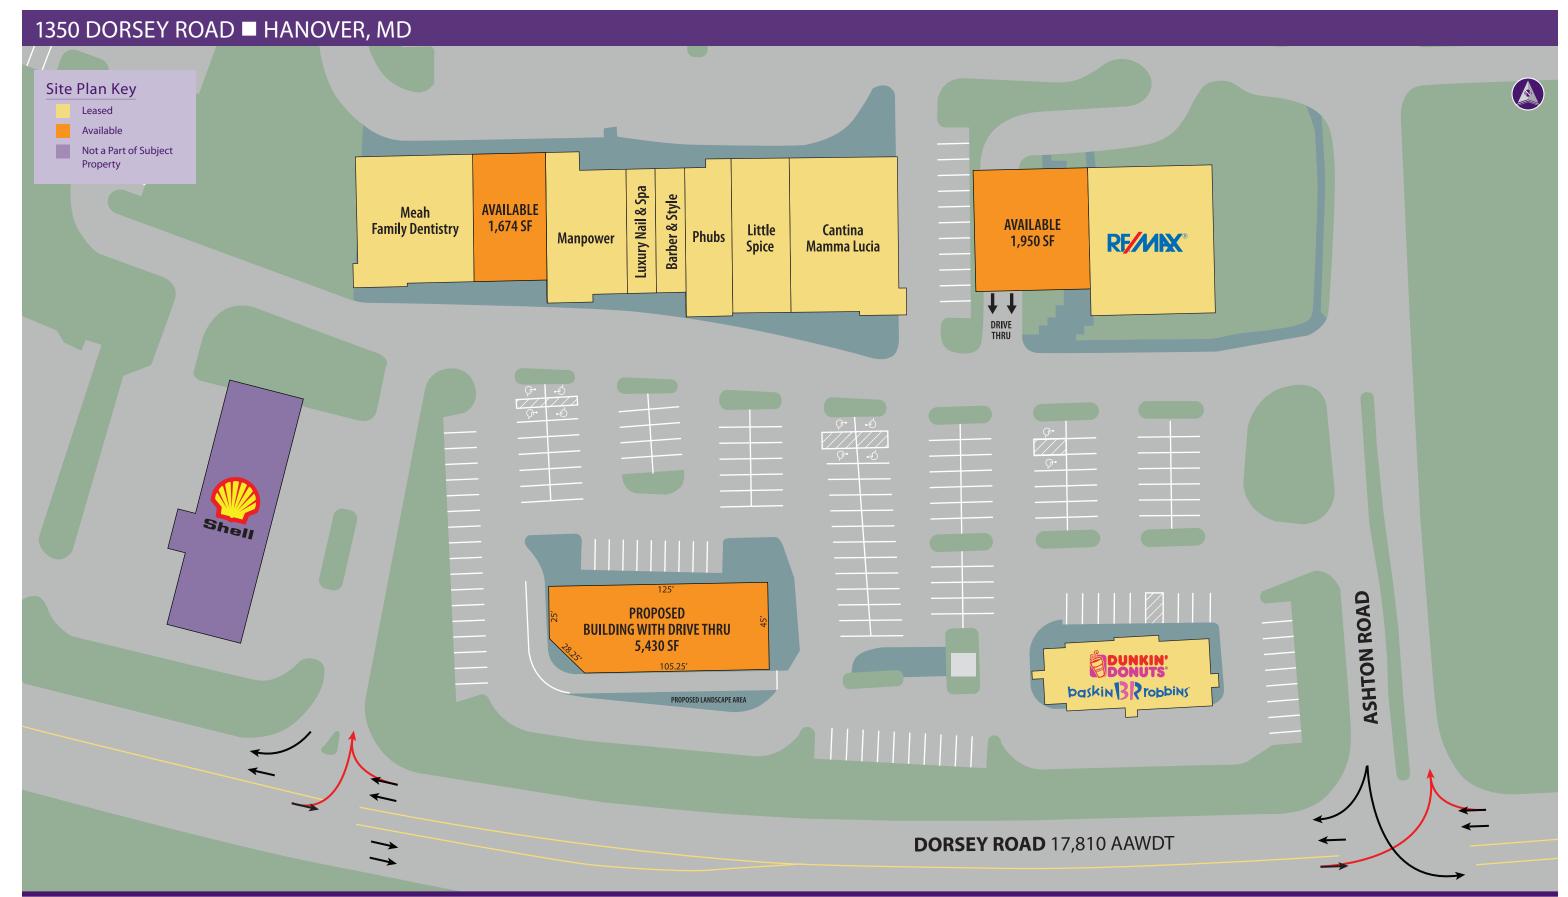

# 1350 Dorsey Road

HANOVER, MD 21076

1,674 SF Inline
1,950 SF Former Bank with Drive Thru
New Pad Site Available

#### **Property Highlights**

- Located in northwestern Anne Arundel County.
- Minutes away from BWI Thurgood Marshall Airport (Approximately 9,717 employees), Arundel Mills Mall and Maryland Live! Casino (3,000 employees)
- New pad site with drive thru
- 1,950 SF former bank space available with drive thru
- 1,674 SF retail unit in shell condition