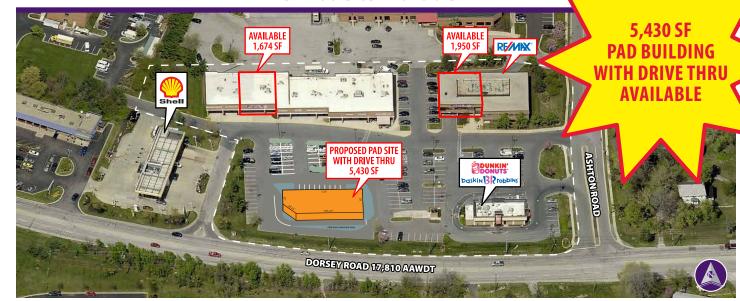

# 1350 Dorsey Road

HANOVER, MD 21076

1,674 SF Inline
1,950 SF Former Bank with Drive Thru
New Pad Site Available

#### **Property Highlights**

- Located in northwestern Anne Arundel County.
- Minutes away from BWI Thurgood Marshall Airport (Approximately 9,717 employees), Arundel Mills Mall and Maryland Live! Casino (3,000 employees)
- New pad site with drive thru
- 1,950 SF former bank space available with drive thru
- 1,674 SF retail unit in shell condition