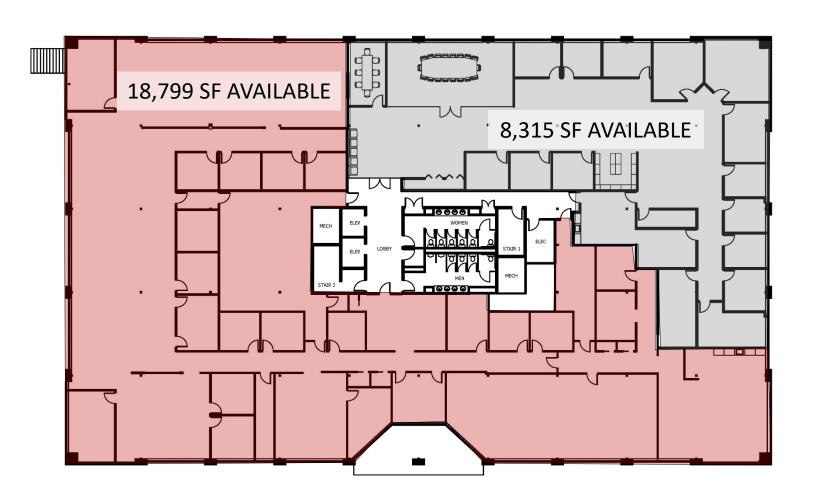

# 225 Turnpike Rd | Southborough, Massachusetts

FLOOR PLAN Third Floor 27,114 SF