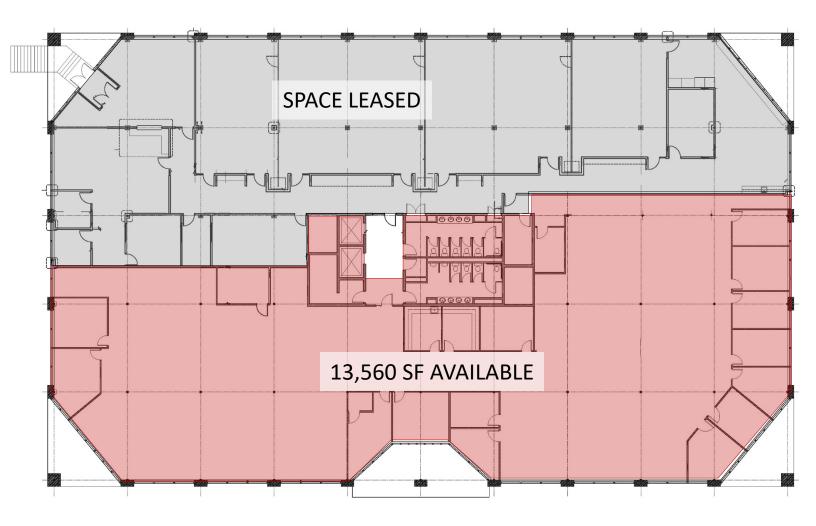

# 225 Turnpike Rd | Southborough, Massachusetts

FLOOR PLAN Second Floor 13,650 SF