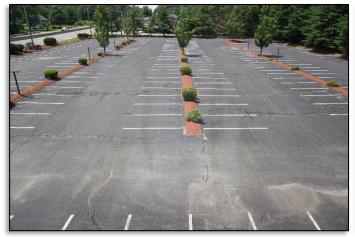

#### 72,000-SF, 3-Story R&D/Office Building

**4,000-41,000 SF Office Suites** with convenient access on Route 9; minutes from Route 495 and the Massachusetts Turnpike.

- 415 parking spaces (5.83/1,000 SF)
- Route 9 & Building Signage
- Updated Common areas

#### **SPECIFICATIONS**

- 72,000 SF Office Building
- 4,000-40,674 SF Suites available
- 415 Parking Spaces (5.83/1,000 SF)
- Local Ownership
- Tailboard Loading
- Update Common areas

- **AMENITIES**Red Barn Coffee Roasters
- Tomasso Trattoria & Enoteca
- Eros Gourmet Pizza & Deli
- Yama Fuji Asian Cuisine
- Subway
- Wendy's