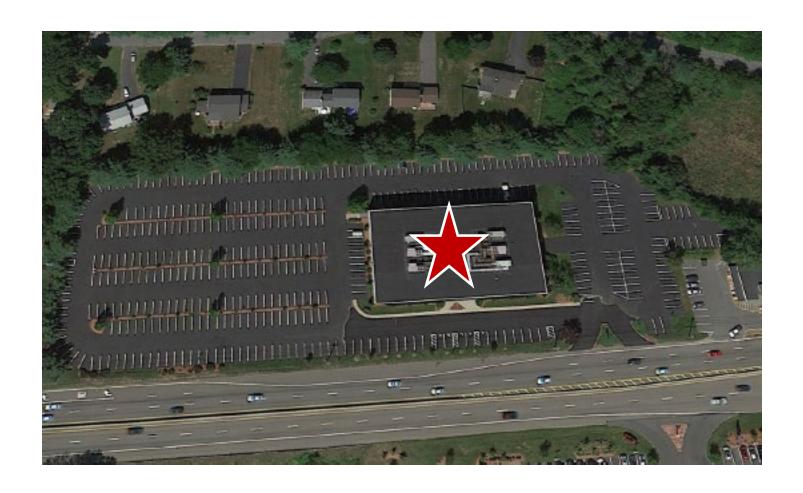

### **225 Turnpike Rd** | Southborough, Massachusetts

#### 72,000-SF, 3-Story R&D/Office Building

**4,000-41,000 SF Office Suites** with convenient access on Route 9; minutes from Route 495 and the Massachusetts Turnpike.

- 415 parking spaces (5.83/1,000 SF)
- Route 9 & Building Signage
- Updated Common areas