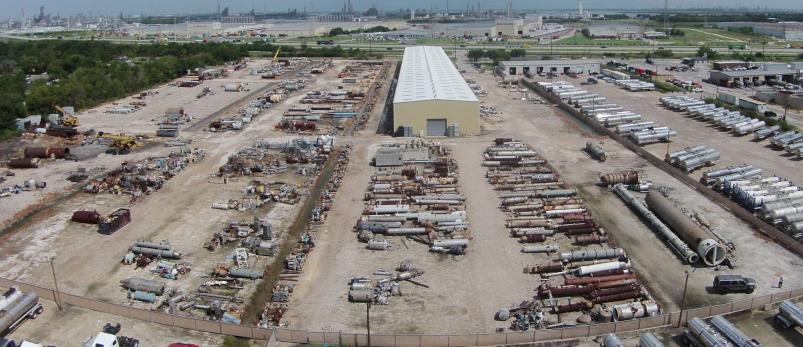

## **Property Highlights:**

- 56,000 SF crane served building with ±6.2 acres of heavy stabilized yard
- Two 25-ton bridge cranes with 24' hook height
- · Fenced and gated
- 400 amp 3 phase 480 volt
- Four grade level doors 20' x 20'
- 2,068 SF of office space available
- Hwy 225 frontage with access off south side feeder road just east of Miller Cut Off Rd.
- Only 1.6 miles to the Hwy 225 and Hwy 146 interchange, 4.0 miles from Barbours Cut Container Terminal and only 7.5 miles from the Bayport Container Terminal
- Adjacent heavy stabilized storage yard up to 10 acres is also available for lease
- Lease Rate: call Broker