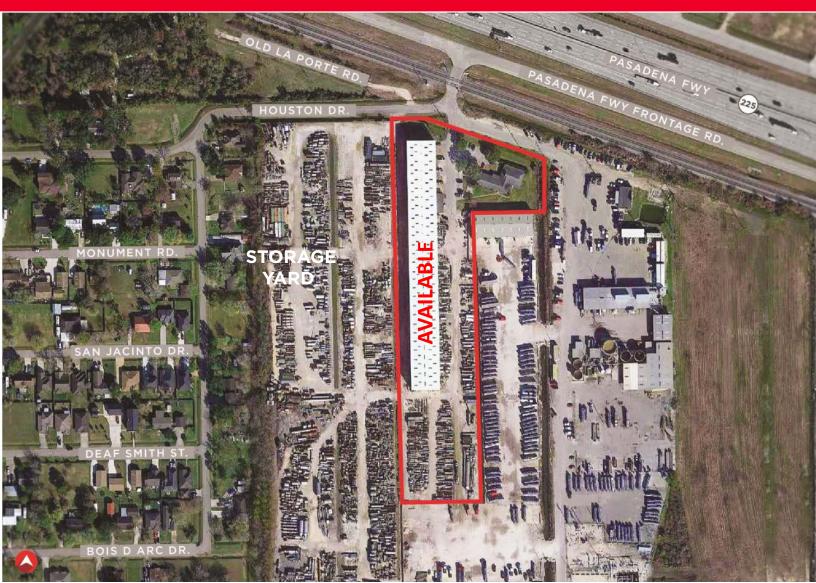

## **Property Highlights:**

- 56,000 SF crane served building with ±6.2 acres of heavy stabilized yard
- Two 25-ton bridge cranes with 24' hook height
- · Fenced and gated
- 400 amp 3 phase 480 volt
- Four grade level doors 20' x 20'
- 2,068 SF of office space available
- Hwy 225 frontage with access off south side feeder road just east of Miller Cut Off Rd.
- Only 1.6 miles to the Hwy 225 and Hwy 146 interchange, 4.0 miles from Barbours Cut Container Terminal and only 7.5 miles from the Bayport Container Terminal
- Adjacent heavy stabilized storage yard up to 10 acres is also available for lease
- Lease Rate: call Broker