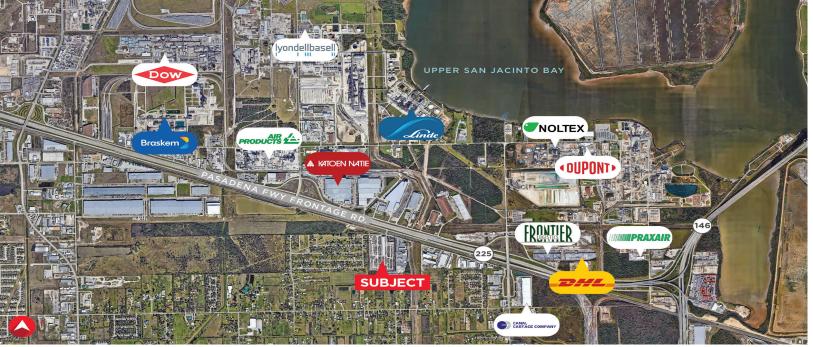

## **Property Highlights:**

- 56,000 SF crane served building with ±6.2 acres of heavy stabilized yard
- Two 25-ton bridge cranes with 24' hook height
- · Fenced and gated
- 400 amp 3 phase 480 volt
- Four grade level doors 20' x 20'
- 2,068 SF of office space available
- Hwy 225 frontage with access off south side feeder road just east of Miller Cut Off Rd.
- Only 1.6 miles to the Hwy 225 and Hwy 146 interchange, 4.0 miles from Barbours Cut Container Terminal and only 7.5 miles from the Bayport Container Terminal
- Adjacent heavy stabilized storage yard up to 10 acres is also available for lease
- Lease Rate: call Broker