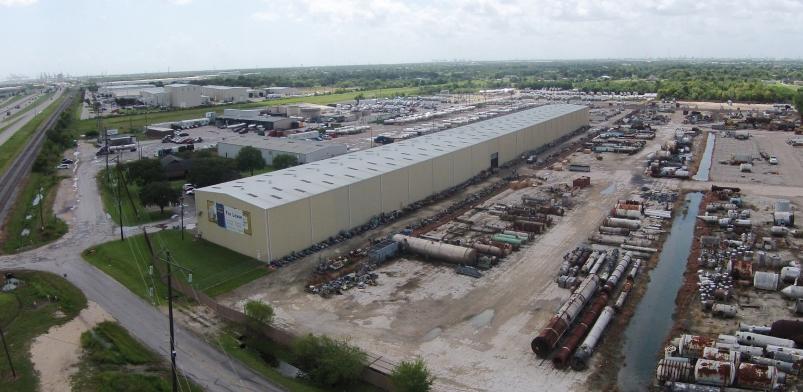

## **Property Highlights:**

- 56,000 SF crane served building with ±6.2 acres of heavy stabilized yard
- Two 25-ton bridge cranes with 24' hook height
- · Fenced and gated
- 400 amp 3 phase 480 volt
- Four grade level doors 20' x 20'
- 2,068 SF of office space available
- Hwy 225 frontage with access off south side feeder road just east of Miller Cut Off Rd.
- Only 1.6 miles to the Hwy 225 and Hwy 146 interchange, 4.0 miles from Barbours Cut Container Terminal and only 7.5 miles from the Bayport Container Terminal
- Adjacent heavy stabilized storage yard up to 10 acres is also available for lease
- Lease Rate: call Broker