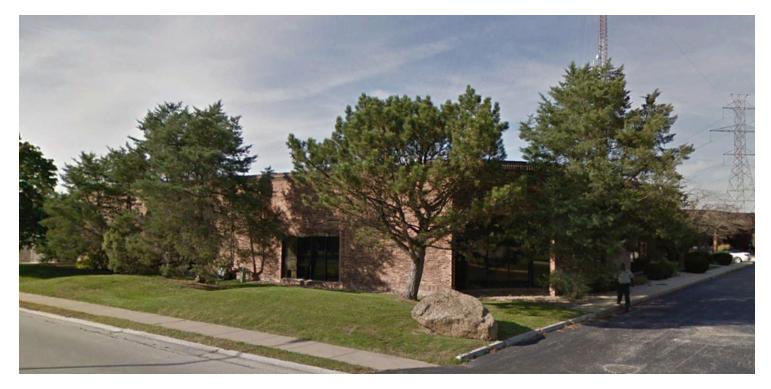

## **19450 97TH AVENUE**

MOKENA, IL 60448

LM Lagestee-Mulder Commercial Real Estate

INDUSTRIAL PROPERTY FOR LEASE

| <ul><li>PROPERTY HIGHLIGHTS</li><li>1,500 SF office</li></ul> | LEASE RATE       | \$7.00 SF/YR |
|---------------------------------------------------------------|------------------|--------------|
| • 8,500 SF warehouse.                                         | LEASE TYPE       | NET          |
| 1 drive in door                                               | OFFERING SUMMARY |              |
| I recessed dock                                               | Building Size:   | 20,000 SF    |
| 3 private offices                                             | 2                | ·            |
| Lunchroom                                                     |                  |              |
| Large open work area                                          | Available SF:    | 10,000 SF    |
| .5 miles from I-80 with LaGrange highway access               |                  |              |
| Low Will County taxes                                         |                  |              |
| Outside storage available                                     | Land SF:         | 53,579 SF    |
|                                                               |                  |              |
|                                                               |                  |              |