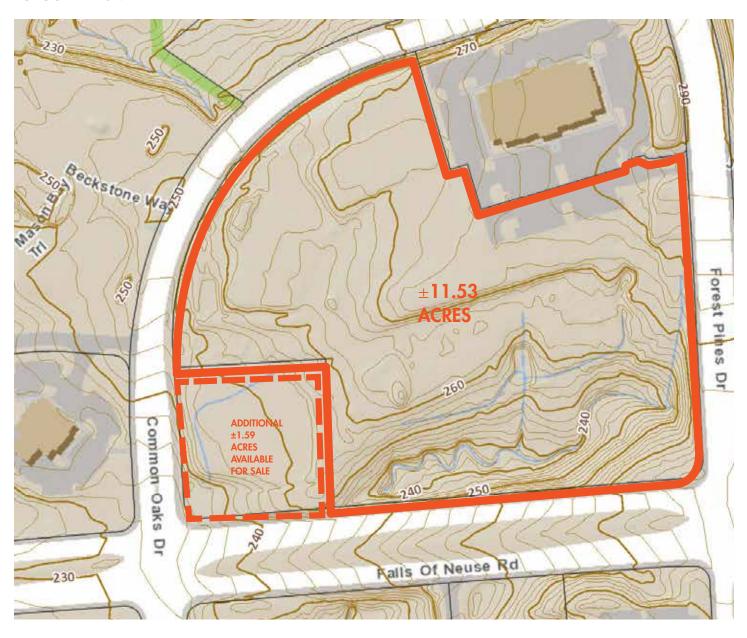

MILES   |
|----------------------|-----------|-----------|-----------|
| 2019 EST. POPULATION | 7,310     | 51,740    | 122,262   |
| 2024 EST. POPULATION | 8,049     | 56,994    | 134,877   |
| 2019 EST. HH INCOME  | \$120,242 | \$120,519 | \$116,113 |
| 2019 EST. HOUSEHOLDS | 2,747     | 19,525    | 45,260    |
| 2024 EST. HOUSEHOLDS | 3,025     | 21,537    | 50,013    |

| TRAFFIC COUNTS         |            |
|------------------------|------------|
| US 1/CAPITAL BOULEVARD | 41,000 VPD |
| FALLS OF NEUSE         | 26,000 VPD |

For more information, please contact:

KARL HUDSON IV, CCIM
Senior Vice President
(919) 987 1012
karl.hudson@foundrycommercial.com

MATT GILLIAM

Vice President (919) 987 1010 matt.gilliam@foundrycommercial.com



## **LAND FOR SALE**

#### **TOPOGRAPHIC MAP**



(919) 987 1012 karl.hudson@foundrycommercial.com

## MATT GILLIAM

Vice President (919) 987 1010 matt.gilliam@foundrycommercial.com



## **LAND FOR SALE**

### **ZONING MAP**



MATT GILLIAM
Vice President
(919) 987 1010
matt.gilliam@foundrycommercial.com



### **LAND FOR SALE**

#### **PLAT**



(919) 987 1012 karl.hudson@foundrycommercial.com

## MATT GILLIAM

Vice President (919) 987 1010 matt.gilliam@foundrycommercial.com



## **LAND FOR SALE**

#### **TRADE AREA**



For more information, please contact:

KARL HUDSON IV, CCIM Senior Vice President (919) 987 1012 karl.hudson@foundrycommercial.com

MATT GILLIAM Vice President (919) 987 1010 matt.gilliam@foundrycommercial.com