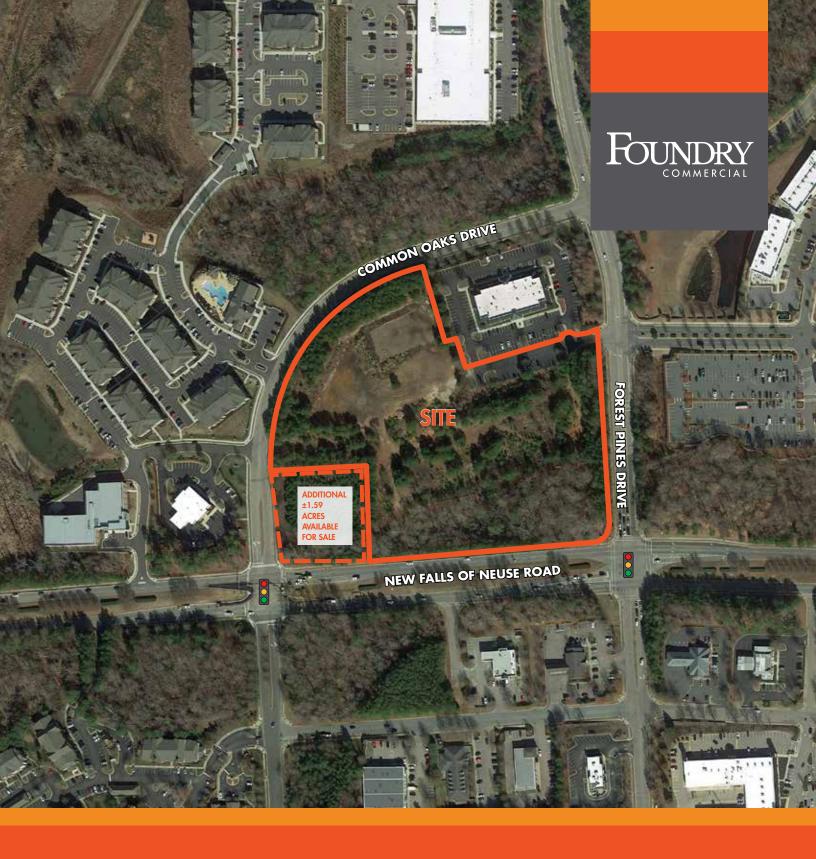

#### **PROPERTY OVERVIEW**

Foundry Commercial is pleased to offer for sale two parcels which total approximately 11.53 acres within the thriving Wakefield Community in Raleigh, North Carolina. The property is located at a highly visible signalized intersection at the corner of Falls of Neuse Road and Common Oaks Drive and in close proximity to the UNC Healthcare Wakefield Medical Center, Harris Teeter-anchored Wakefield Commons retail center, Food Lionanchored Wakefield Crossing retail center, as well as numerous offices, medical offices, and amenties. The property benefits substantially from proximity to U.S.1/Capital Boulevard, which is a critical regional north-south backbone that provides connectivity to 1-540 and to the region's largest employment centers.

Zoned CX-3-PK, Commercial Mixed Use within the City of Raleigh, the property features a favorable zoning designation which allows for a variety of office, retail, and residential uses up to three stories in height.

| SITE FEATURES  |                                |
|----------------|--------------------------------|
| AVAILABLE LAND | ±11.53 acres                   |
| ZONING         | CX-3-PK (Commercial Mixed Use) |
| MUNICIPALITY   | City of Raleigh                |
| UTILITIES      | Available from City of Raleigh |
| PIN NUMBERS    | 1739492805                     |
| LIST PRICE     | Call for details               |