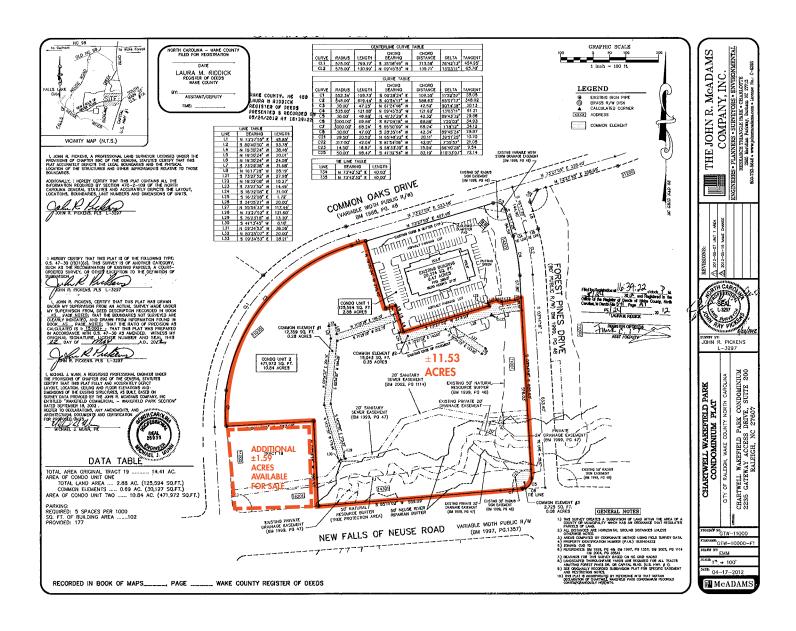

| 45,260    |
| 2024 EST. HOUSEHOLDS | 3,025     | 21,537    | 50,013    |

| TRAFFIC COUNTS         |            |
|------------------------|------------|
| US 1/CAPITAL BOULEVARD | 41,000 VPD |
| FALLS OF NEUSE         | 26,000 VPD |

For more information, please contact:

KARL HUDSON IV, CCIM
Senior Vice President
(919) 987 1012
karl.hudson@foundrycommercial.com

MATT GILLIAM

Vice President (919) 987 1010 matt.gilliam@foundrycommercial.com



## **LAND FOR SALE**

#### **TOPOGRAPHIC MAP**



(919) 987 1012 karl.hudson@foundrycommercial.com

## MATT GILLIAM

Vice President (919) 987 1010 matt.gilliam@foundrycommercial.com



## **LAND FOR SALE**

### **ZONING MAP**



MATT GILLIAM
Vice President
(919) 987 1010
matt.gilliam@foundrycommercial.com



### **LAND FOR SALE**

#### **PLAT**



(919) 987 1012 karl.hudson@foundrycommercial.com

## MATT GILLIAM

Vice President (919) 987 1010 matt.gilliam@foundrycommercial.com



## **LAND FOR SALE**

#### **TRADE AREA**



For more information, please contact:

KARL HUDSON IV, CCIM Senior Vice President (919) 987 1012 karl.hudson@foundrycommercial.com

MATT GILLIAM Vice President (919) 987 1010 matt.gilliam@foundrycommercial.com