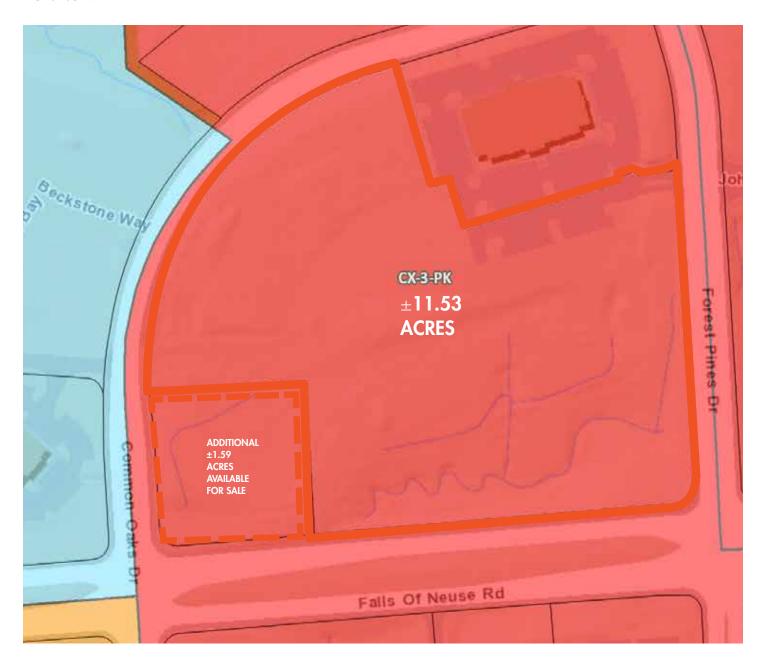

### **ZONING MAP**

MATT GILLIAM
Vice President
(919) 987 1010
matt.gilliam@foundrycommercial.com

Zoned CX-3-PK, Commercial Mixed Use within the City of Raleigh, the property features a favorable zoning designation which allows for a variety of office, retail, and residential uses up to three stories in height.