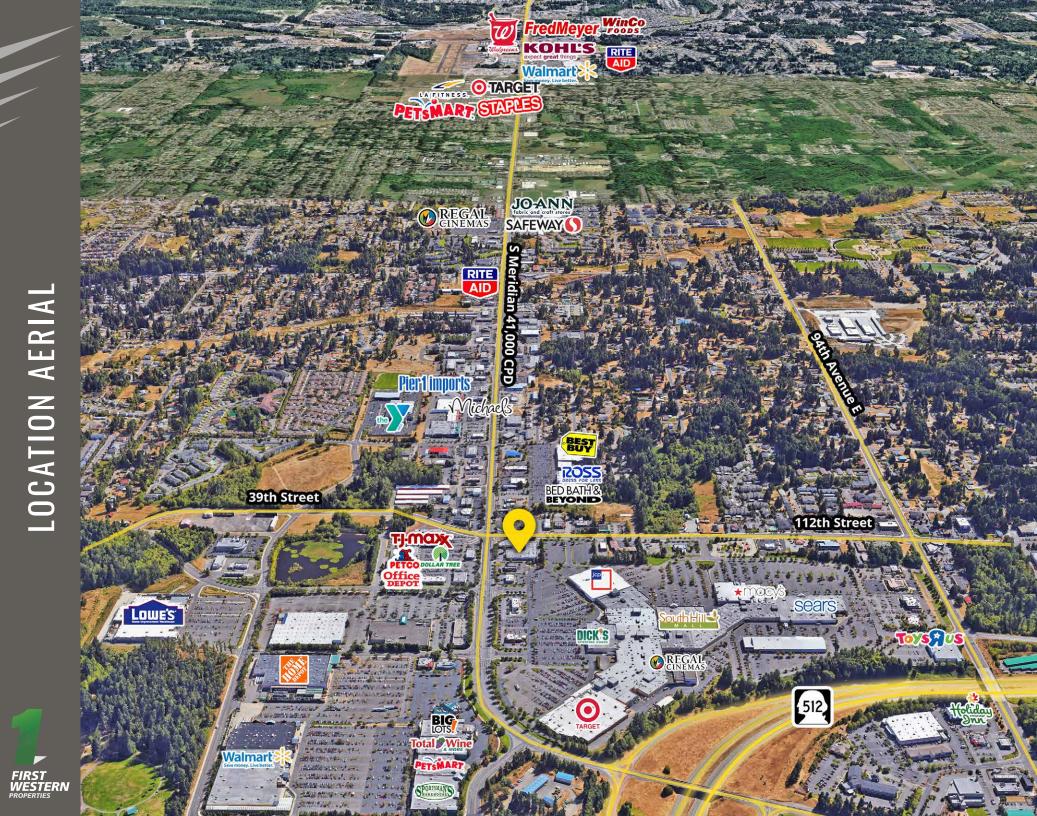

MERIDIAN AVENUES

**SOUTH HILL PLAZA** is located just off of Highway 512 in Puyallup, WA. The property is situated on the busy corner of Meridian & 112th Street at the south end of the South Hill Mall. Puyallup is home of the Washington State Fair grounds (moments away) and boasts a large population density which makes South Hill Plaza a great site for any Tenant, large or small.