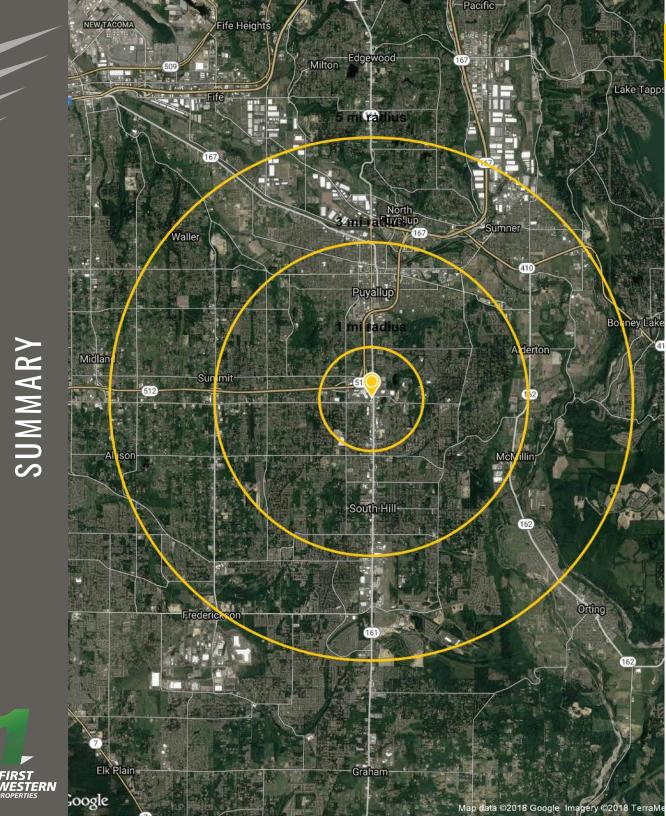

### DEMOGRAPHICS

### POPULATION

| Mile 1 | Mile 2 | Mile 3  |
|--------|--------|---------|
| 9,309  | 84,908 | 169,713 |

# AVERAGE HH INCOME

| Mile 1   | Mile 2   | Mile 3   |
|----------|----------|----------|
| \$83,008 | \$95,093 | \$95,072 |

# DAYTIME POPULATION

| Mile 1 | Mile 2 | Mile 3  |
|--------|--------|---------|
| 12,963 | 57,704 | 104,343 |