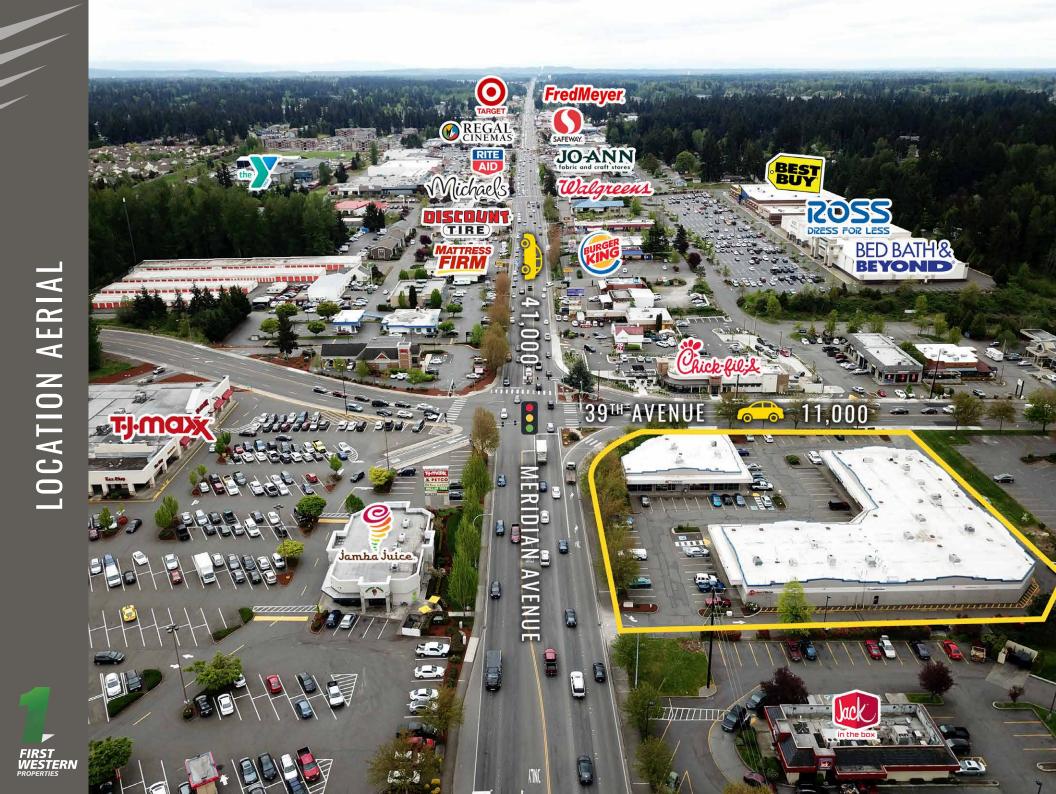

FOR LEASE

Meridian Ave S & 39th Ave S Puyallup, WA 98373

See 39TH AVENUE

SouthHills

11,000 CPD

First Western Properties—Tacoma Inc. | 253.472.0404 6402 Tacoma Mall Blvd, Tacoma, WA 98409 | fwp-inc.com

41,000 CPD

MERIDIAN AVENUES

**SOUTH HILL PLAZA** is located just off of Highway 512 in Puyallup, WA. The property is situated on the busy corner of Meridian & 112th Street at the south end of the South Hill Mall. Puyallup is home of the Washington State Fair grounds (moments away) and boasts a large population density which makes South Hill Plaza a great site for any Tenant, large or small.