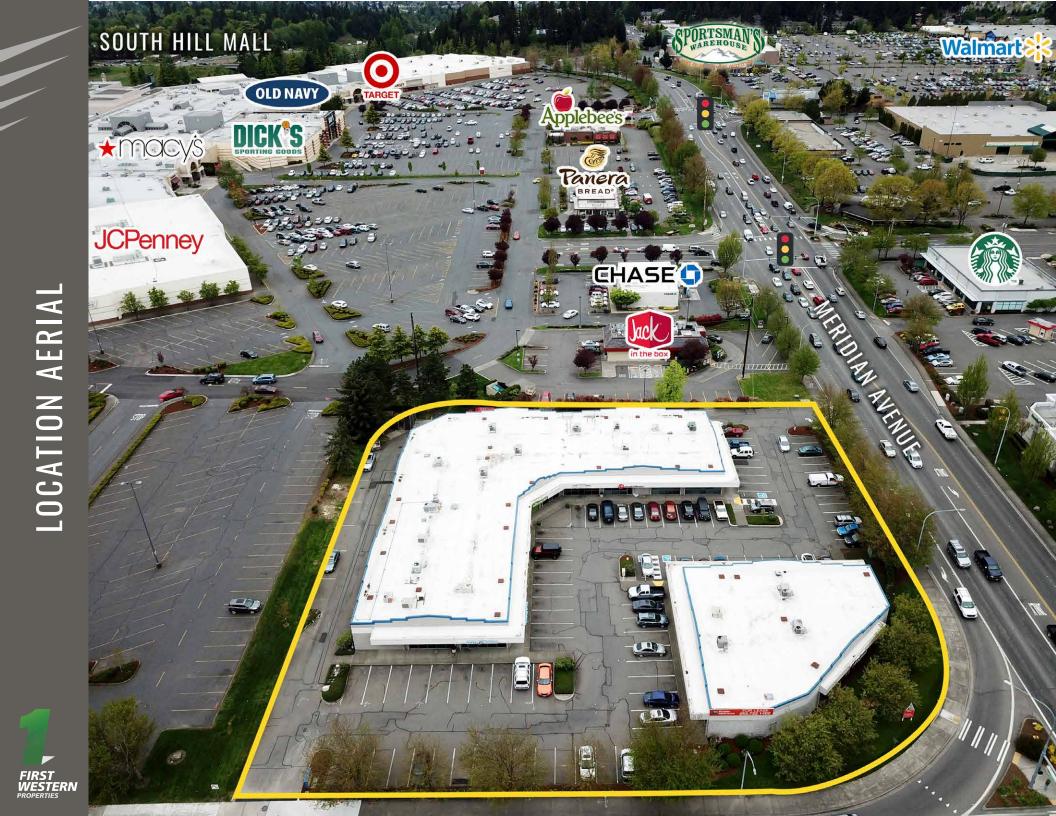

MERIDIAN AVENUES

**SOUTH HILL PLAZA** is located just off of Highway 512 in Puyallup, WA. The property is situated on the busy corner of Meridian & 112th Street at the south end of the South Hill Mall. Puyallup is home of the Washington State Fair grounds (moments away) and boasts a large population density which makes South Hill Plaza a great site for any Tenant, large or small.