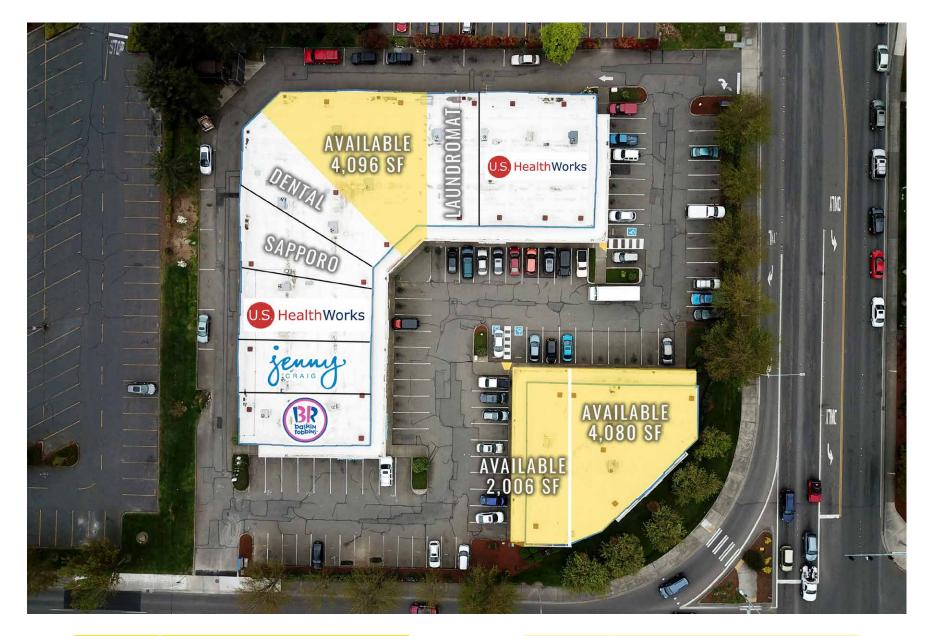

# NEARBY TENANTS

| SF     | Tenant         |  |
|--------|----------------|--|
| Leased | Baskin Robbins |  |
| Leased | Jenny Craig    |  |
| Leased | US Healthworks |  |
| Leased | Sapporo        |  |
| Leased | Dental         |  |

| SF     | Tenant         |  |
|--------|----------------|--|
| 4,096  | AVAILABLE      |  |
| Leased | Laundromat     |  |
| Leased | US Healthworks |  |
| 2,006  | AVAILABLE      |  |
| 4,080  | AVAILABLE      |  |

SITE PLAN