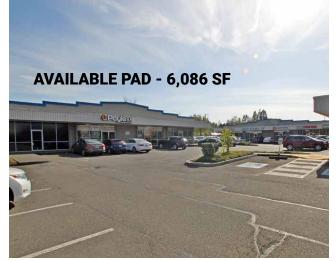

#### 3860 S MERIDIAN:

| 4,096 SF | \$22.00 PSF | PLUS NNN |
|----------|-------------|----------|
| 2,006 SF | \$38.00 PSF | PLUS NNN |
| 4,080 SF | \$38.00 PSF | PLUS NNN |
| 6,086 SF | \$38.00 PSF | PLUS NNN |

- Pylon Signage Available
- Pad space can be combined