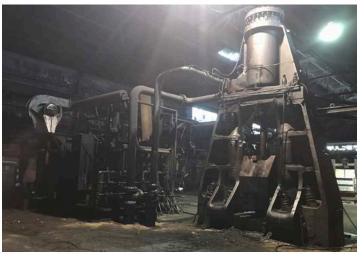

# 562 W. Ely Street

**210,338 SF** heavy industrial building utilized in the forging of components in all grades of stainless, alloy and carbon steel, titanium and other high-temperature materials. The forgings were principally made with closed impression dies and the facility has more than a dozen forging hammers, ranging from 1,500 to 25,000 lbs., as well as 6-, 3- and 4-inch upsetters. All forging equipment and supporting equipment are part of the sales price and transaction (full list of F, F & E available).

#### **Photos**