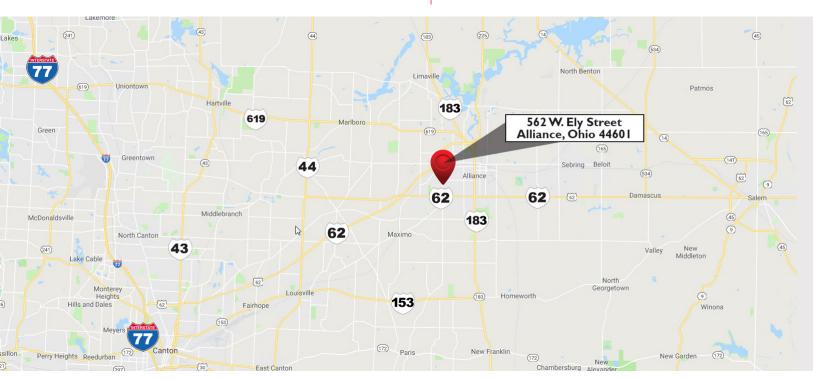

|
| CONSTRUCTION   | Metal / Masonry         |
| CEILING HEIGHT | 16' - 24'               |
| SPRINKLER      | No                      |
| LIGHTING       | Fluorescent / HP Sodium |
| HEAT           | Radiant / Unit Heaters  |
| CRANES         | Two (10 - 15 ton)       |
| ZONING         | I-2 - Heavy Industrial  |
| SALE PRICE     | \$1,550,000.00          |
|                |                         |

#### Facility Breakdown (Approximate):

Die Storage: 20,000 SF (100'x200') Bay 1: 42,700 SF (70'x610') Bav 2: 29.250 SF (75'x390') Bay 3: 37.800 SF (120'x315') 32,340 SF Bay 4: (60'x539') (50'x325') Warehouse: 16,250 SF

Electrical Building: 7,650 SF Compressor Building: 6,030 SF Maintenance Building: 2,100 SF

- 10-ton and 15-ton cranes
- 200,000 lbs. truck scale
- Potential for rail





#### 562 W. Ely Street

ALLIANCE, OHIO 44601

#### Site Plan











### 562 W. Ely Street

ALLIANCE, OHIO 44601

#### **Photos**















### 562 W. Ely Street

ALLIANCE, OHIO 44601

#### **Photos**















### 562 W. Ely Street

ALLIANCE, OHIO 44601

#### **Photos**