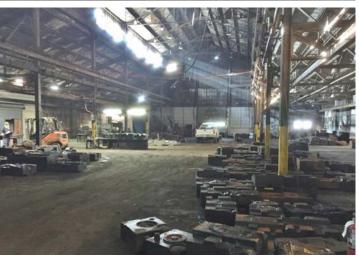

2 - Heavy Industrial  |
| SALE PRICE     | \$1,550,000.00          |
|                |                         |

#### Facility Breakdown (Approximate):

Die Storage: 20,000 SF (100'x200') Bay 1: 42,700 SF (70'x610') Bav 2: 29.250 SF (75'x390') Bay 3: 37.800 SF (120'x315') 32,340 SF Bay 4: (60'x539') (50'x325') Warehouse: 16,250 SF

Electrical Building: 7,650 SF Compressor Building: 6,030 SF Maintenance Building: 2,100 SF

- 10-ton and 15-ton cranes
- 200,000 lbs. truck scale
- Potential for rail





#### 562 W. Ely Street

ALLIANCE, OHIO 44601

#### Site Plan











### 562 W. Ely Street

ALLIANCE, OHIO 44601

#### **Photos**















### 562 W. Ely Street

ALLIANCE, OHIO 44601

#### **Photos**















### 562 W. Ely Street

ALLIANCE, OHIO 44601

#### **Photos**