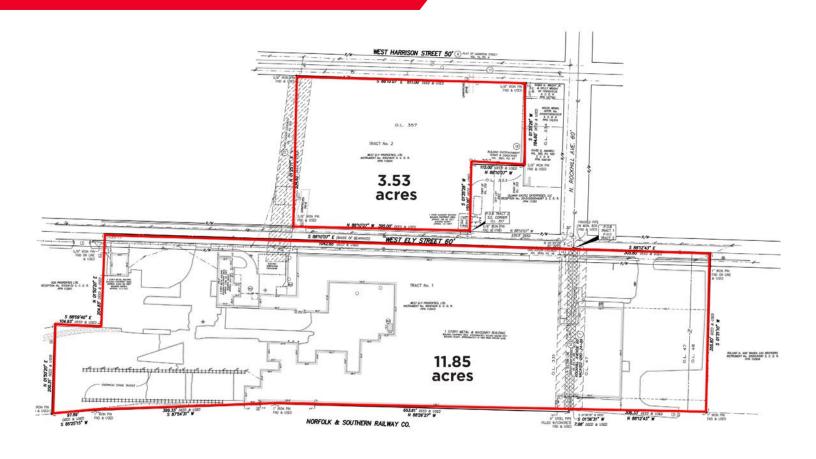

#### Site Plan

#### **Property Specifications**

| TOTAL SF       | 210,338 SF              |
|----------------|-------------------------|
| OFFICE SF      | 2,000 SF                |
| INDUSTRIAL SF  | 208,338 SF              |
| LAND           | 15.38 acres             |
| CONSTRUCTED    | 1913; 1929              |
| CONSTRUCTION   | Metal / Masonry         |
| CEILING HEIGHT | 16' - 24'               |
| SPRINKLER      | No                      |
| LIGHTING       | Fluorescent / HP Sodium |
| HEAT           | Radiant / Unit Heaters  |
| CRANES         | Two (10 - 15 ton)       |
| ZONING         | I-2 - Heavy Industrial  |
| SALE PRICE     | \$1,550,000.00          |
|                |                         |