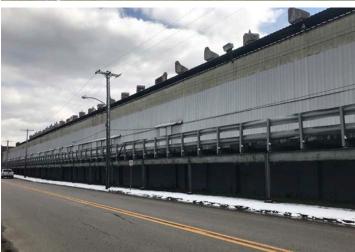

LIGHTING       | Fluorescent / HP Sodium |
| HEAT           | Radiant / Unit Heaters  |
| CRANES         | Two (10 - 15 ton)       |
| ZONING         | I-2 - Heavy Industrial  |
| SALE PRICE     | \$1,550,000.00          |
|                |                         |

#### Facility Breakdown (Approximate):

Die Storage: 20,000 SF (100'x200') Bay 1: 42,700 SF (70'x610') Bav 2: 29.250 SF (75'x390') Bay 3: 37.800 SF (120'x315') 32,340 SF Bay 4: (60'x539') (50'x325') Warehouse: 16,250 SF

Electrical Building: 7,650 SF Compressor Building: 6,030 SF Maintenance Building: 2,100 SF

- 10-ton and 15-ton cranes
- 200,000 lbs. truck scale
- Potential for rail





#### 562 W. Ely Street

ALLIANCE, OHIO 44601

#### Site Plan











### 562 W. Ely Street

ALLIANCE, OHIO 44601

#### **Photos**















### 562 W. Ely Street

ALLIANCE, OHIO 44601

#### **Photos**















### 562 W. Ely Street

ALLIANCE, OHIO 44601

#### **Photos**