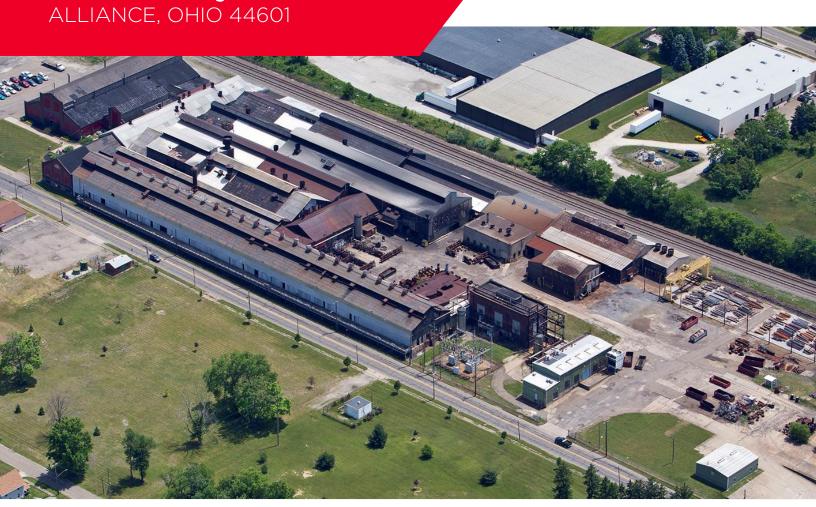

# 562 W. Ely Street

**210,338 SF** heavy industrial building utilized in the forging of components in all grades of stainless, alloy and carbon steel, titanium and other high-temperature materials. The forgings were principally made with closed impression dies and the facility has more than a dozen forging hammers, ranging from 1,500 to 25,000 lbs., as well as 6-, 3- and 4-inch upsetters. All forging equipment and supporting equipment are part of the sales price and transaction (full list of F, F & E available).

#### **Property Specifications**

| TOTAL SF       | 210,338 SF              |
|----------------|-------------------------|
| OFFICE SF      | 2,000 SF                |
| INDUSTRIAL SF  | 208,338 SF              |
| LAND           | 15.38 acres             |
| CONSTRUCTED    | 1913; 1929              |
| CONSTRUCTION   | Metal / Masonry         |
| CEILING HEIGHT | 16' - 24'               |
| SPRINKLER      | No                      |
| LIGHTING       | Fluorescent / HP Sodium |
| HEAT           | Radiant / Unit Heaters  |
| CRANES         | Two (10 - 15 ton)       |
| ZONING         | I-2 - Heavy Industrial  |
| SALE PRICE     | \$1,550,000.00          |
|                |                         |