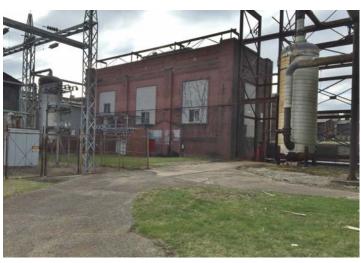

it Heaters  |
| CRANES         | Two (10 - 15 ton)       |
| ZONING         | I-2 - Heavy Industrial  |
| SALE PRICE     | \$1,550,000.00          |
|                |                         |

#### Facility Breakdown (Approximate):

Die Storage: 20,000 SF (100'x200') Bay 1: 42,700 SF (70'x610') Bav 2: 29.250 SF (75'x390') Bay 3: 37.800 SF (120'x315') 32,340 SF Bay 4: (60'x539') (50'x325') Warehouse: 16,250 SF

Electrical Building: 7,650 SF Compressor Building: 6,030 SF Maintenance Building: 2,100 SF

- 10-ton and 15-ton cranes
- 200,000 lbs. truck scale
- Potential for rail





#### 562 W. Ely Street

ALLIANCE, OHIO 44601

#### Site Plan











### 562 W. Ely Street

ALLIANCE, OHIO 44601

#### **Photos**















### 562 W. Ely Street

ALLIANCE, OHIO 44601

#### **Photos**















### 562 W. Ely Street

ALLIANCE, OHIO 44601

#### **Photos**