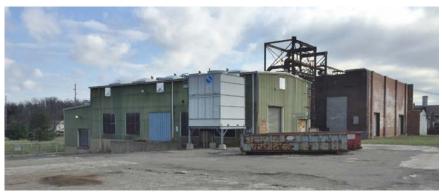

TING       | Fluorescent / HP Sodium |
| HEAT           | Radiant / Unit Heaters  |
| CRANES         | Two (10 - 15 ton)       |
| ZONING         | I-2 - Heavy Industrial  |
| SALE PRICE     | \$1,550,000.00          |
|                |                         |

#### Facility Breakdown (Approximate):

Die Storage: 20,000 SF (100'x200') Bay 1: 42,700 SF (70'x610') Bav 2: 29.250 SF (75'x390') Bay 3: 37.800 SF (120'x315') 32,340 SF Bay 4: (60'x539') (50'x325') Warehouse: 16,250 SF

Electrical Building: 7,650 SF Compressor Building: 6,030 SF Maintenance Building: 2,100 SF

- 10-ton and 15-ton cranes
- 200,000 lbs. truck scale
- Potential for rail





#### 562 W. Ely Street

ALLIANCE, OHIO 44601

#### Site Plan











### 562 W. Ely Street

ALLIANCE, OHIO 44601

#### **Photos**















### 562 W. Ely Street

ALLIANCE, OHIO 44601

#### **Photos**















### 562 W. Ely Street

ALLIANCE, OHIO 44601

#### **Photos**