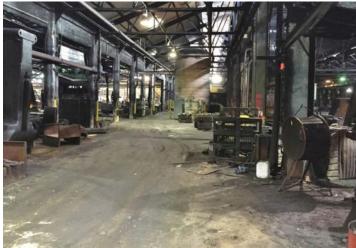

I-2 - Heavy Industrial  |
| SALE PRICE     | \$1,550,000.00          |
|                |                         |

#### Facility Breakdown (Approximate):

Die Storage: 20,000 SF (100'x200') Bay 1: 42,700 SF (70'x610') Bav 2: 29.250 SF (75'x390') Bay 3: 37.800 SF (120'x315') 32,340 SF Bay 4: (60'x539') (50'x325') Warehouse: 16,250 SF

Electrical Building: 7,650 SF Compressor Building: 6,030 SF Maintenance Building: 2,100 SF

- 10-ton and 15-ton cranes
- 200,000 lbs. truck scale
- Potential for rail





#### 562 W. Ely Street

ALLIANCE, OHIO 44601

#### Site Plan











### 562 W. Ely Street

ALLIANCE, OHIO 44601

#### **Photos**















### 562 W. Ely Street

ALLIANCE, OHIO 44601

#### **Photos**















### 562 W. Ely Street

ALLIANCE, OHIO 44601

#### **Photos**