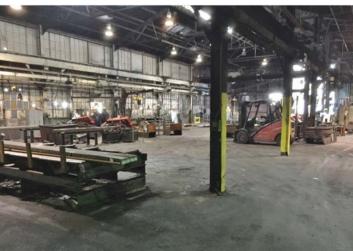

| I-2 - Heavy Industrial  |
| SALE PRICE     | \$1,550,000.00          |
|                |                         |

#### Facility Breakdown (Approximate):

Die Storage: 20,000 SF (100'x200') Bay 1: 42,700 SF (70'x610') Bav 2: 29.250 SF (75'x390') Bay 3: 37.800 SF (120'x315') 32,340 SF Bay 4: (60'x539') (50'x325') Warehouse: 16,250 SF

Electrical Building: 7,650 SF Compressor Building: 6,030 SF Maintenance Building: 2,100 SF

- 10-ton and 15-ton cranes
- 200,000 lbs. truck scale
- Potential for rail





#### 562 W. Ely Street

ALLIANCE, OHIO 44601

#### Site Plan











### 562 W. Ely Street

ALLIANCE, OHIO 44601

#### **Photos**















### 562 W. Ely Street

ALLIANCE, OHIO 44601

#### **Photos**















### 562 W. Ely Street

ALLIANCE, OHIO 44601

#### **Photos**