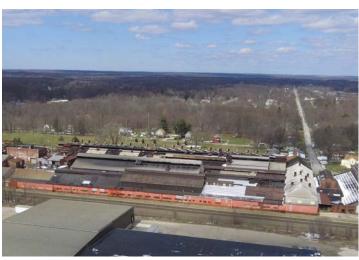

| LIGHTING       | Fluorescent / HP Sodium |
| HEAT           | Radiant / Unit Heaters  |
| CRANES         | Two (10 - 15 ton)       |
| ZONING         | I-2 - Heavy Industrial  |
| SALE PRICE     | \$1,550,000.00          |
|                |                         |

#### Facility Breakdown (Approximate):

Die Storage: 20,000 SF (100'x200') Bay 1: 42,700 SF (70'x610') Bav 2: 29.250 SF (75'x390') Bay 3: 37.800 SF (120'x315') 32,340 SF Bay 4: (60'x539') (50'x325') Warehouse: 16,250 SF

Electrical Building: 7,650 SF Compressor Building: 6,030 SF Maintenance Building: 2,100 SF

- 10-ton and 15-ton cranes
- 200,000 lbs. truck scale
- Potential for rail





#### 562 W. Ely Street

ALLIANCE, OHIO 44601

#### Site Plan











### 562 W. Ely Street

ALLIANCE, OHIO 44601

#### **Photos**















### 562 W. Ely Street

ALLIANCE, OHIO 44601

#### **Photos**















### 562 W. Ely Street

ALLIANCE, OHIO 44601

#### **Photos**