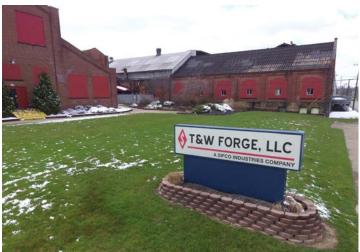

|
| LIGHTING       | Fluorescent / HP Sodium |
| HEAT           | Radiant / Unit Heaters  |
| CRANES         | Two (10 - 15 ton)       |
| ZONING         | I-2 - Heavy Industrial  |
| SALE PRICE     | \$1,550,000.00          |
|                |                         |

#### Facility Breakdown (Approximate):

Die Storage: 20,000 SF (100'x200') Bay 1: 42,700 SF (70'x610') Bav 2: 29.250 SF (75'x390') Bay 3: 37.800 SF (120'x315') 32,340 SF Bay 4: (60'x539') (50'x325') Warehouse: 16,250 SF

Electrical Building: 7,650 SF Compressor Building: 6,030 SF Maintenance Building: 2,100 SF

- 10-ton and 15-ton cranes
- 200,000 lbs. truck scale
- Potential for rail





#### 562 W. Ely Street

ALLIANCE, OHIO 44601

#### Site Plan











### 562 W. Ely Street

ALLIANCE, OHIO 44601

#### **Photos**















### 562 W. Ely Street

ALLIANCE, OHIO 44601

#### **Photos**















### 562 W. Ely Street

ALLIANCE, OHIO 44601

#### **Photos**