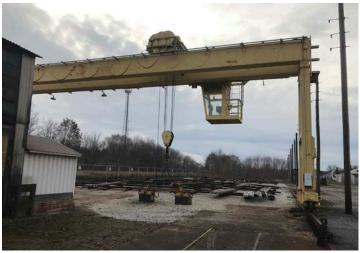

Electrical Building: 7,650 SF Compressor Building: 6,030 SF Maintenance Building: 2,100 SF

- 10-ton and 15-ton cranes
- 200,000 lbs. truck scale
- Potential for rail