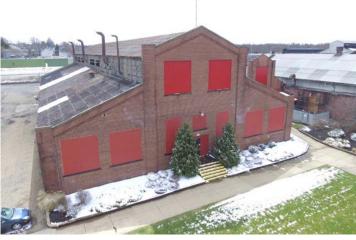

6' - 24'               |
| SPRINKLER      | No                      |
| LIGHTING       | Fluorescent / HP Sodium |
| HEAT           | Radiant / Unit Heaters  |
| CRANES         | Two (10 - 15 ton)       |
| ZONING         | I-2 - Heavy Industrial  |
| SALE PRICE     | \$1,550,000.00          |
|                |                         |

#### Facility Breakdown (Approximate):

Die Storage: 20,000 SF (100'x200') Bay 1: 42,700 SF (70'x610') Bav 2: 29.250 SF (75'x390') Bay 3: 37.800 SF (120'x315') 32,340 SF Bay 4: (60'x539') (50'x325') Warehouse: 16,250 SF

Electrical Building: 7,650 SF Compressor Building: 6,030 SF Maintenance Building: 2,100 SF

- 10-ton and 15-ton cranes
- 200,000 lbs. truck scale
- Potential for rail





#### 562 W. Ely Street

ALLIANCE, OHIO 44601

#### Site Plan











### 562 W. Ely Street

ALLIANCE, OHIO 44601

#### **Photos**















### 562 W. Ely Street

ALLIANCE, OHIO 44601

#### **Photos**















### 562 W. Ely Street

ALLIANCE, OHIO 44601

#### **Photos**