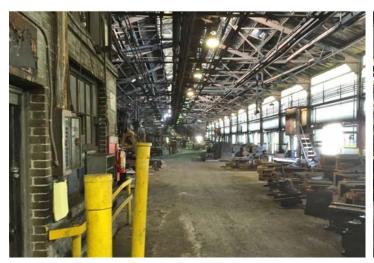

| I-2 - Heavy Industrial  |
| SALE PRICE     | \$1,550,000.00          |
|                |                         |

#### Facility Breakdown (Approximate):

Die Storage: 20,000 SF (100'x200') Bay 1: 42,700 SF (70'x610') Bav 2: 29.250 SF (75'x390') Bay 3: 37.800 SF (120'x315') 32,340 SF Bay 4: (60'x539') (50'x325') Warehouse: 16,250 SF

Electrical Building: 7,650 SF Compressor Building: 6,030 SF Maintenance Building: 2,100 SF

- 10-ton and 15-ton cranes
- 200,000 lbs. truck scale
- Potential for rail





#### 562 W. Ely Street

ALLIANCE, OHIO 44601

#### Site Plan











### 562 W. Ely Street

ALLIANCE, OHIO 44601

#### **Photos**















### 562 W. Ely Street

ALLIANCE, OHIO 44601

#### **Photos**















### 562 W. Ely Street

ALLIANCE, OHIO 44601

#### **Photos**