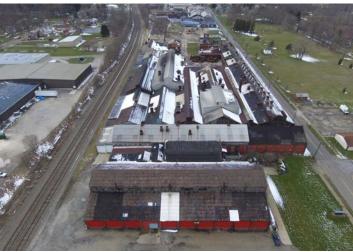

GHTING       | Fluorescent / HP Sodium |
| HEAT           | Radiant / Unit Heaters  |
| CRANES         | Two (10 - 15 ton)       |
| ZONING         | I-2 - Heavy Industrial  |
| SALE PRICE     | \$1,550,000.00          |
|                |                         |

#### Facility Breakdown (Approximate):

Die Storage: 20,000 SF (100'x200') Bay 1: 42,700 SF (70'x610') Bav 2: 29.250 SF (75'x390') Bay 3: 37.800 SF (120'x315') 32,340 SF Bay 4: (60'x539') (50'x325') Warehouse: 16,250 SF

Electrical Building: 7,650 SF Compressor Building: 6,030 SF Maintenance Building: 2,100 SF

- 10-ton and 15-ton cranes
- 200,000 lbs. truck scale
- Potential for rail





#### 562 W. Ely Street

ALLIANCE, OHIO 44601

#### Site Plan











### 562 W. Ely Street

ALLIANCE, OHIO 44601

#### **Photos**















### 562 W. Ely Street

ALLIANCE, OHIO 44601

#### **Photos**















### 562 W. Ely Street

ALLIANCE, OHIO 44601

#### **Photos**