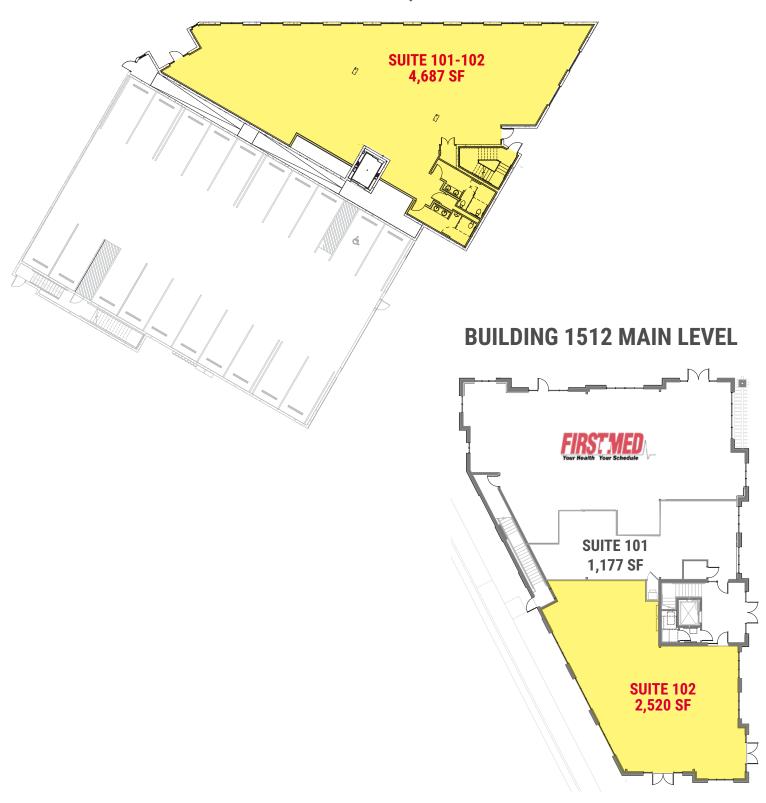

# **PROPERTY FEATURES**

- 1,496 4,687 SF available
- Modern finishes
- Office or medical design
- Improvements and allowances available
- Building signage available
- Ample parking including covered garage
- Prime hard-corner suite available
- Professional co-tenancy
- Excellent surrounding amenities