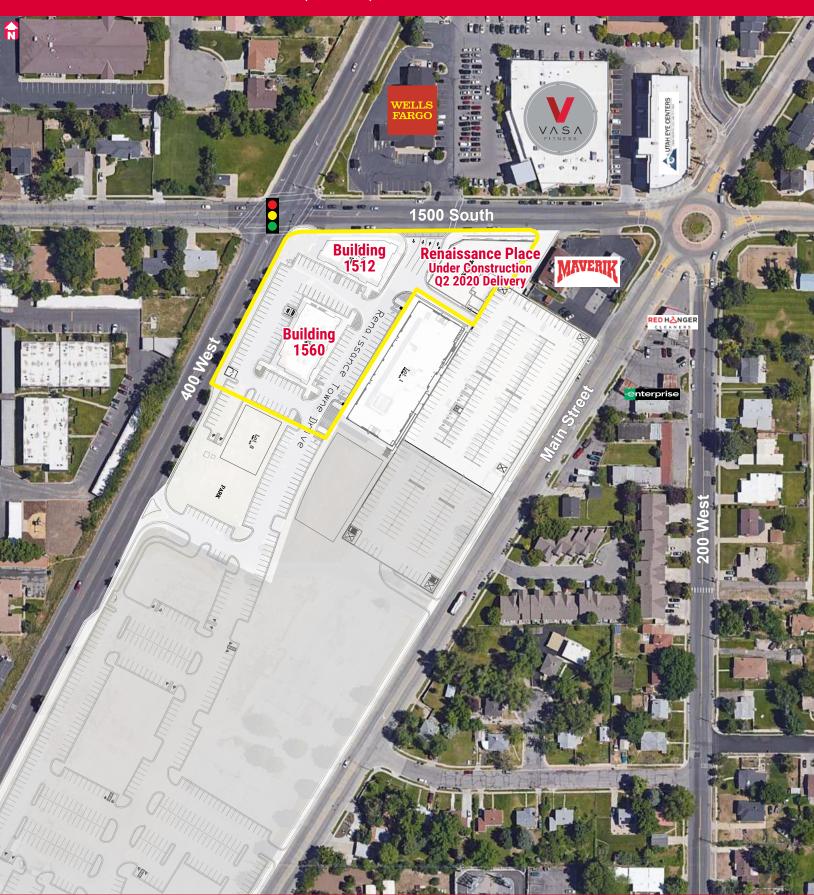

## RENAISSANCE PLACE UNDER CONSTRUCTION – Q2 2020 DELIVERY

1509 - 1560 South Renaissance Towne Drive, Bountiful, Utah 84010

1509 – 1560 South Renaissance Towne Drive, Bountiful, Utah 84010

1509 – 1560 South Renaissance Towne Drive, Bountiful, Utah 84010