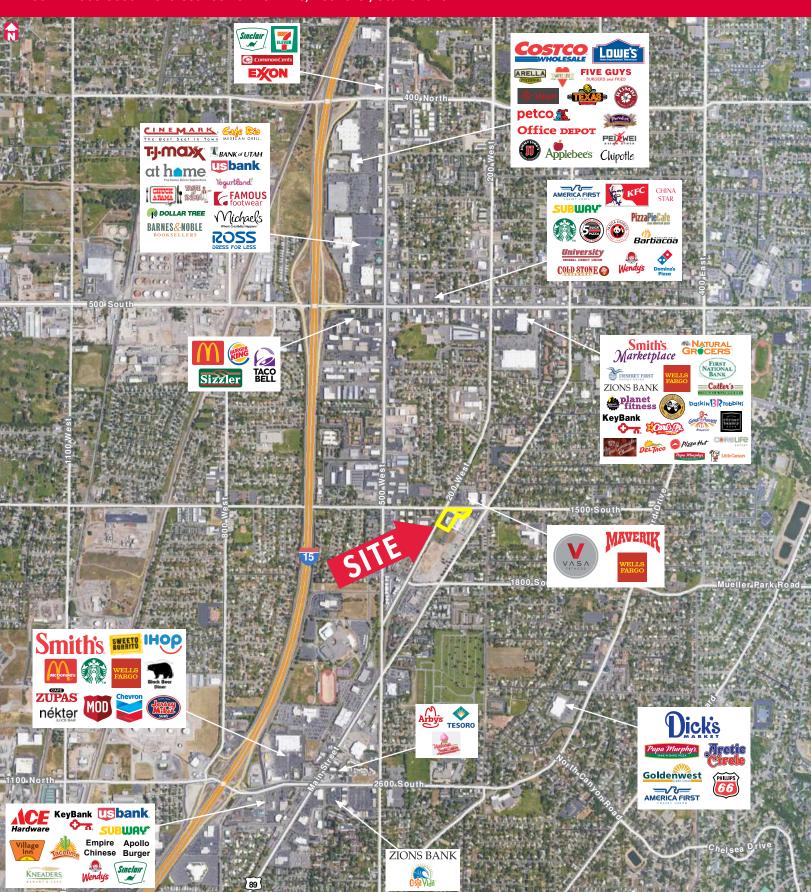

# **PROPERTY FEATURES**

- 1,496 4,687 SF available
- Modern finishes
- Office or medical design
- Improvements and allowances available
- Building signage available
- Ample parking including covered garage
- Prime hard-corner suite available
- Professional co-tenancy
- Excellent surrounding amenities