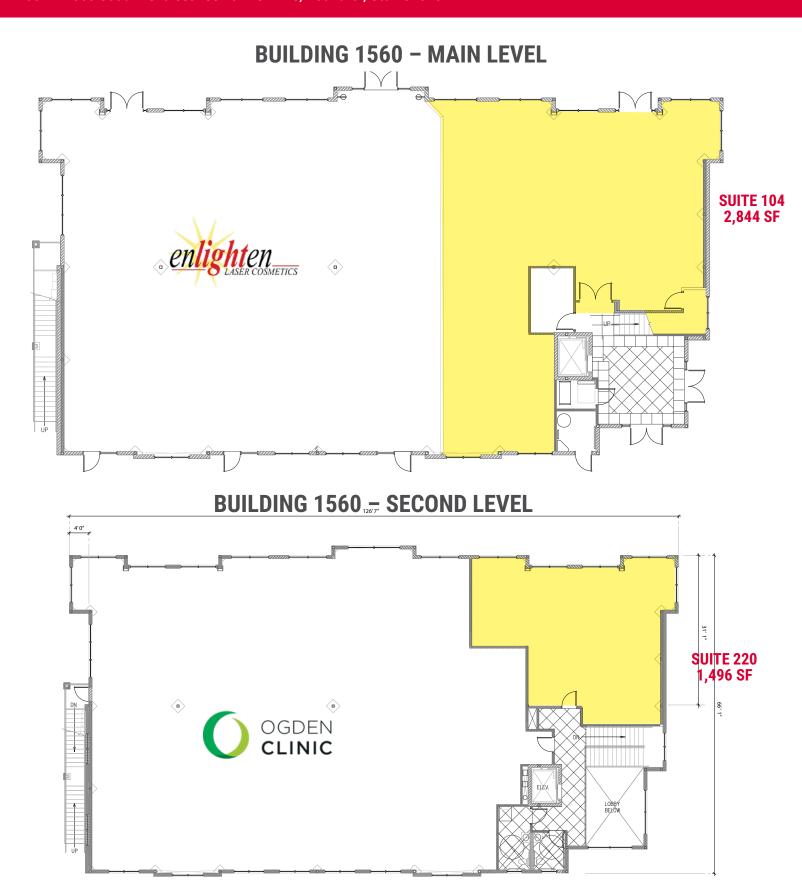

# **PROPERTY FEATURES**

- 1,496 4,687 SF available
- Modern finishes
- Office or medical design
- Improvements and allowances available
- Building signage available
- Ample parking including covered garage
- Prime hard-corner suite available
- Professional co-tenancy
- Excellent surrounding amenities