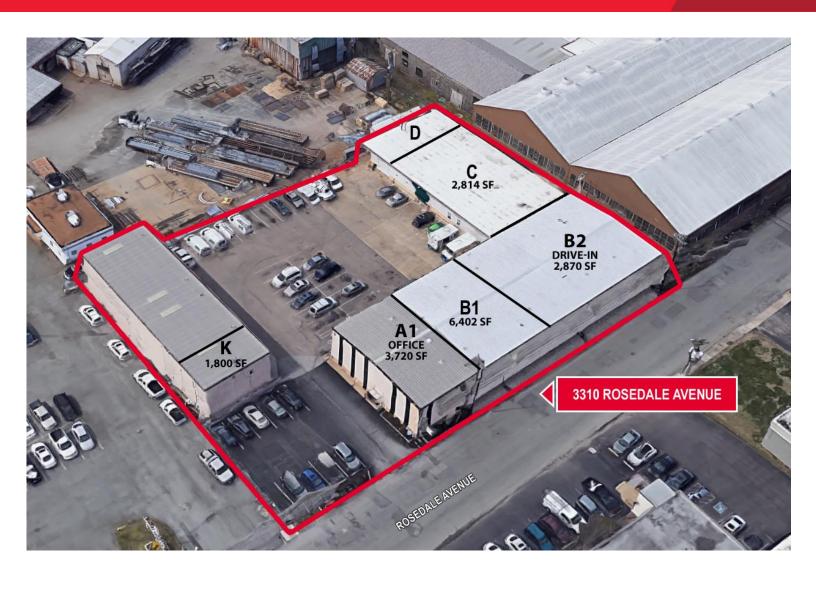

### office for lease 3310 Rosedale Avenue, Suite A

Richmond, Virginia

### **Property Features**

- ± 3,720 SF AVAILABLE
- Includes 11 offices, counter room, bathroom, kitchen area & conference rooms
- Convenient access to I-95 & I-64

| Specifications |                               |
|----------------|-------------------------------|
| Available SF   | 3,720 SF - 100% office        |
| Timing         | Available 1/15/19             |
| Parking        | Off-street                    |
| Rental Rate    | \$13.50 PSF, Industrial Gross |