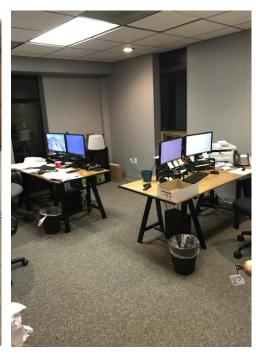

### office for lease 3310 Rosedale Avenue, Suite A

Richmond, Virginia

### **Property Features**

- ± 3,720 SF AVAILABLE
- Includes 11 offices, counter room, bathroom, kitchen area & conference rooms
- Convenient access to I-95 & I-64

| Specifications |                               |
|----------------|-------------------------------|
| Available SF   | 3,720 SF - 100% office        |
| Timing         | Available 1/15/19             |
| Parking        | Off-street                    |
| Rental Rate    | \$13.50 PSF, Industrial Gross |