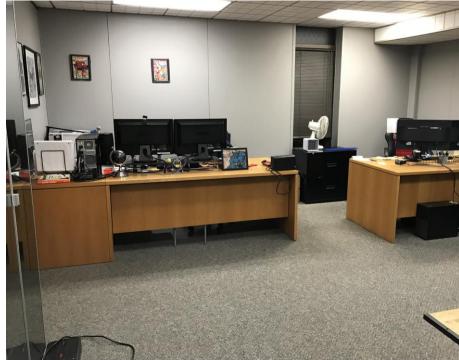

### office for lease 3310 Rosedale Avenue, Suite A

Richmond, Virginia

### **Property Features**

- ± 3,720 SF AVAILABLE
- Includes 11 offices, counter room, bathroom, kitchen area & conference rooms
- Convenient access to I-95 & I-64

| Specifications |                               |
|----------------|-------------------------------|
| Available SF   | 3,720 SF - 100% office        |
| Timing         | Available 1/15/19             |
| Parking        | Off-street                    |
| Rental Rate    | \$13.50 PSF, Industrial Gross |