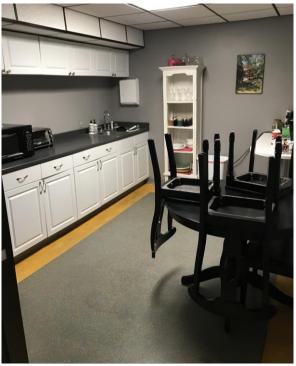

### office for lease 3310 Rosedale Avenue, Suite A

Richmond, Virginia

### **Property Features**

- ± 3,720 SF AVAILABLE
- Includes 11 offices, counter room, bathroom, kitchen area & conference rooms
- Convenient access to I-95 & I-64

| Specifications |                               |
|----------------|-------------------------------|
| Available SF   | 3,720 SF - 100% office        |
| Timing         | Available 1/15/19             |
| Parking        | Off-street                    |
| Rental Rate    | \$13.50 PSF, Industrial Gross |