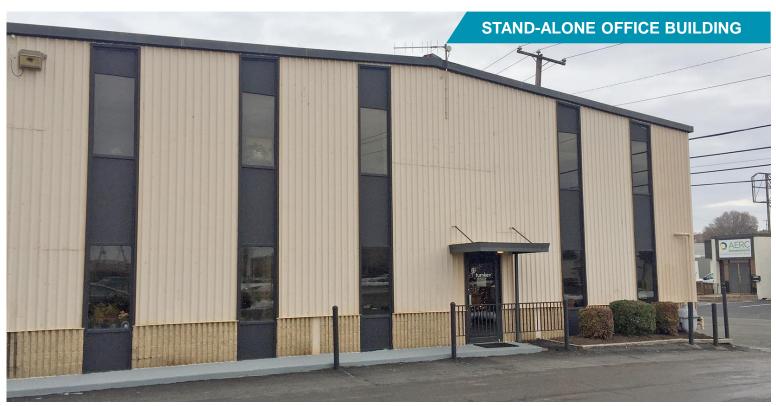

### office for lease 3310 Rosedale Avenue, Suite A

Richmond, Virginia

### **Property Features**

- ± 3,720 SF AVAILABLE
- Includes 11 offices, counter room, bathroom, kitchen area & conference rooms
- Convenient access to I-95 & I-64

| Specifications |                               |
|----------------|-------------------------------|
| Available SF   | 3,720 SF - 100% office        |
| Timing         | Available 1/15/19             |
| Parking        | Off-street                    |
| Rental Rate    | \$13.50 PSF, Industrial Gross |