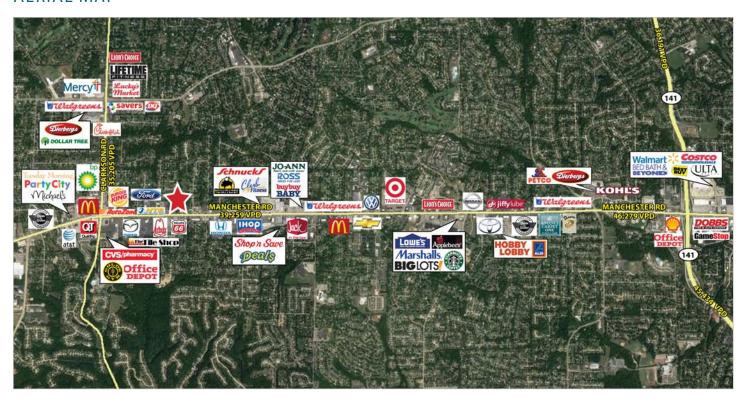

# FOR LEASE 1,200 - 1,500 SF RETAIL



15631-15639 MANCHESTER RD | ELLISVILLE, MO 63011



### **FEATURES**

- Two suites available for lease:
  - Suite 15635: 1,200 SF white box condition
  - Suite 15639: 1,500 SF newer office finishes including multiple offices, reception area and kitchenette
- Ample parking
- Excellent visibility with ±180' of frontage along Manchester
   Rd which sees in excess of 39,000 vehicles per day
- Located along densely populated retail corridor

LEASE RATE: CONTACT BROKER FOR DETAILS

### Contact

PATRICIA MCKELVEY 636.448.1294 pmckelvey@mckelveyproperties.com LOT SIZE ZONING TAXES (2017)
0.70 ACRE C3 \$19,556





# FOR LEASE 1,200 - 1,500 SF RETAIL



15631-15639 MANCHESTER RD | ELLISVILLE, MO 63011

### **AERIAL MAP**



## **DEMOGRAPHICS**

|                   | 1 MILE    | 3 MILE    | 5 MILE    |
|-------------------|-----------|-----------|-----------|
| POPULATION        | 9,925     | 73,669    | 150,333   |
| HOUSEHOLDS        | 3,806     | 27,389    | 57,311    |
| MEDIAN HH INCOME  | \$81,442  | \$101,131 | \$99,051  |
| MEDIAN HOME VALUE | \$232,137 | \$278,325 | \$284,382 |

#### Contact

PATRICIA MCKELVEY 636.448.1294 pmckelvey@mckelveyproperties.com



# FOR LEASE 1,200 - 1,500 SF RETAIL



15631-15639 MANCHESTER RD | ELLISVILLE, MO 63011

## **FLOOR PLAN**











Contact

PATRICIA MCKELVEY 636.448.1294 pmckelvey@mckelveyproperties.com