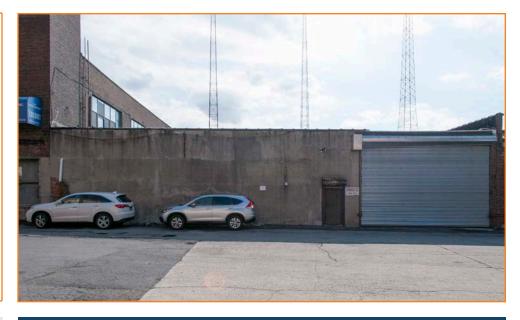

### **FEATURES:**

- 8,000 Sq. Ft. Ground Floor Space
- 2 Drive-In Doors
- 15'-5" Ceiling Height
- Access from 2 Sides
- Fully Sprinklered
- Gas Heat
- Small Office
- Private Parking Available
- Off-Street Loading
- Renovated Office Space