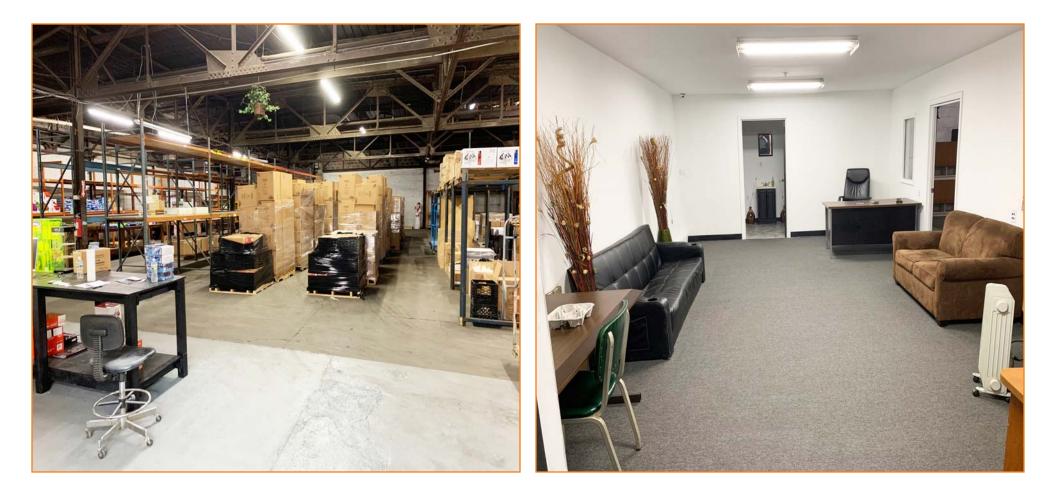

### **FEATURES:**

- 8,000 Sq. Ft. Ground Floor Space
- 2 Drive-In Doors
- 15'-5" Ceiling Height
- Access from 2 Sides
- Fully Sprinklered
- Gas Heat
- Small Office
- Private Parking Available
- Off-Street Loading
- Renovated Office Space