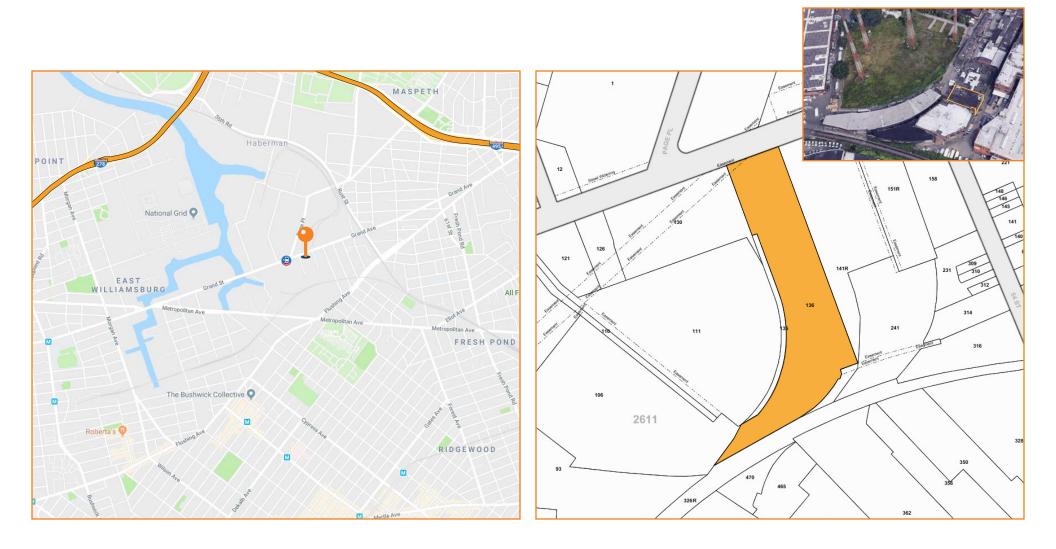

#### 51-18 GRAND AVENUE, MASPETH, NY

| BLOCK: 2611 LOT: 136 |  |
|----------------------|--|
|----------------------|--|

ZONING: M1-1

For Information About This Property<br/>Contact Exclusive Agents:Paul Bralower, Associate Broker<br/>pbralower@pinnaclereny.comBrendan Burke, Associate Broker<br/>bburke@pinnaclereny.com718-371-6402718-371-6403