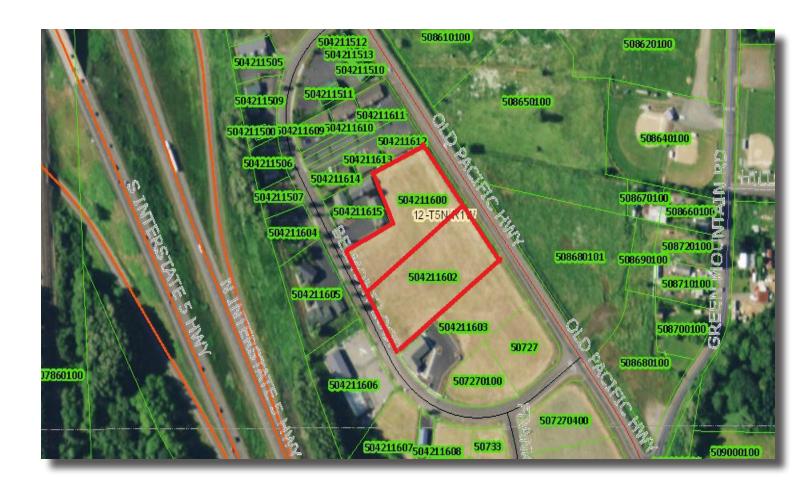

## **Cowlitz County Parcel Information**

- 3.71 AC
- 2 Tax Parcels
- On I-5 at Exit 22 Woodland
- Within Woodland City Limits
- Zoned Commercial C-2
- All Public Utilities Available at Street
- Easy Access & Visibility