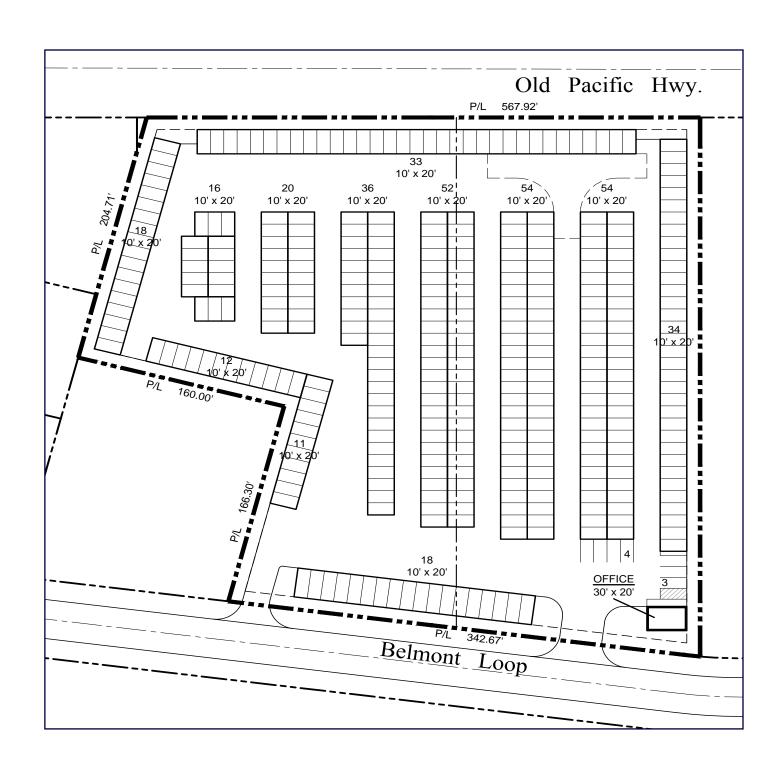

## FOR SALE 3.71 AC COMMERCIAL

1860 Belmont Loop Woodland, WA 98674



Kelly D. Shea Circle of DISTINCTION DISTIN 2016 Top Producer















300 W 15th St., Ste 201 Vancouver, WA 98660

Kelly@CBCIndustrialProperties.com 360.823.5110 Direct / 360.921.3710 Cell See Kelly's Listings >

## **Cowlitz County Parcel Information**





- 3.71 AC
- 2 Tax Parcels
- On I-5 at Exit 22 Woodland
- Within Woodland City Limits
- Zoned Commercial C-2
- All Public Utilities Available at Street
- Easy Access & Visibility

## **Possible Parcel Use**

358- 10'x20' Storage Units 600 SF Managers Office





## **Regional Hwys Map**





Vancouver 21 Miles ~ Olympia 85 Miles ~ Seattle 145 Miles 30 Minutes to Portland Int Airport