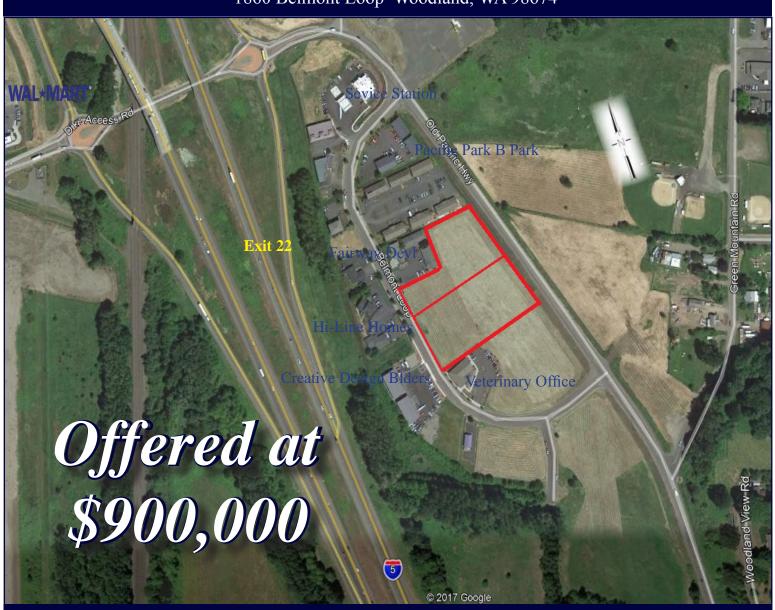

## FOR SALE 3.71 AC COMMERCIAL

1860 Belmont Loop Woodland, WA 98674

Kelly D. Shea Circle of DISTINCTION DISTIN 2016 Top Producer

300 W 15th St., Ste 201 Vancouver, WA 98660

Kelly@CBCIndustrialProperties.com 360.823.5110 Direct / 360.921.3710 Cell See Kelly's Listings >

## **Cowlitz County Parcel Information**

- 3.71 AC
- 2 Tax Parcels
- On I-5 at Exit 22 Woodland
- Within Woodland City Limits
- Zoned Commercial C-2
- All Public Utilities Available at Street
- Easy Access & Visibility