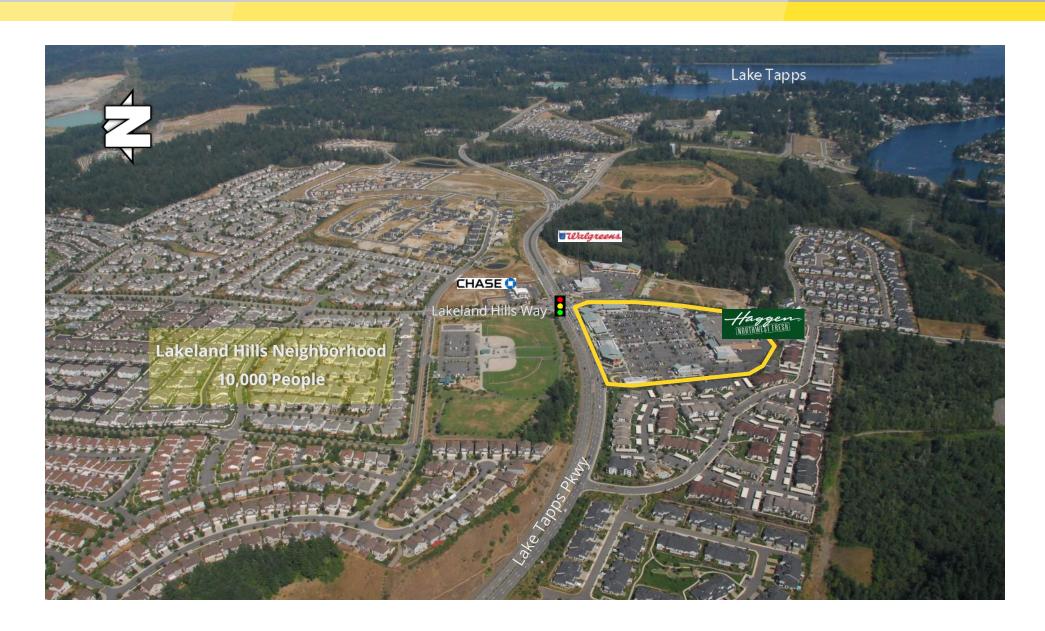

#### **LOCATION DETAILS**

- Excellent grocery anchored center in Auburn's Lakeland Hills Neighborhood
- High end demographics
- Captive market with close proximity to the popular Lake Tapps

#### **PROPERTY HIGHLIGHTS**

- Synergy with multiple strong national brands in an affluent market
- Above system average Haggen NW Fresh (Now Owned by Albertsons)
- Come join McDonalds, The Rock Pizza, Pet Pros, Starbucks, Gentle Dental and others
- 1,515 SF available and 1,419 SF available—Can be combined.
- Rent \$40/psf + NNN \$10.50/psf