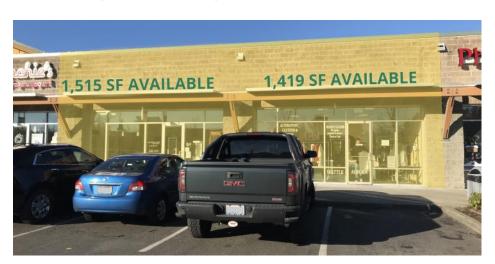

#### **PROPERTY HIGHLIGHTS**

- Synergy with multiple strong national brands in an affluent market
- Above system average Haggen NW Fresh (Now Owned by Albertsons)
- Come join McDonalds, The Rock Pizza, Pet Pros, Starbucks, Gentle Dental and others
- 1,515 SF available and 1,419 SF available—Can be combined.
- Rent \$40/psf + NNN \$10.50/psf