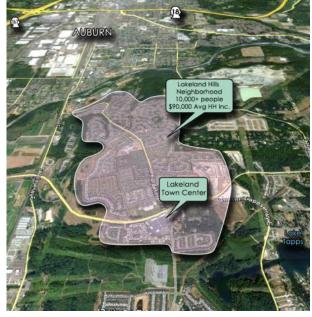

#### **LOCATION DETAILS**

- Excellent grocery anchored center in Auburn's Lakeland Hills Neighborhood
- High end demographics
- Captive market with close proximity to the popular Lake Tapps

| DEMOGRAPHICS       | Mile 1   | Mile 3   | Mile 5   |
|--------------------|----------|----------|----------|
| Population         | 11,123   | 49,123   | 129,571  |
| Average HH Income  | \$97,740 | \$91,223 | \$85,523 |
| Daytime Population | 3,122    | 28,094   | 95,147   |