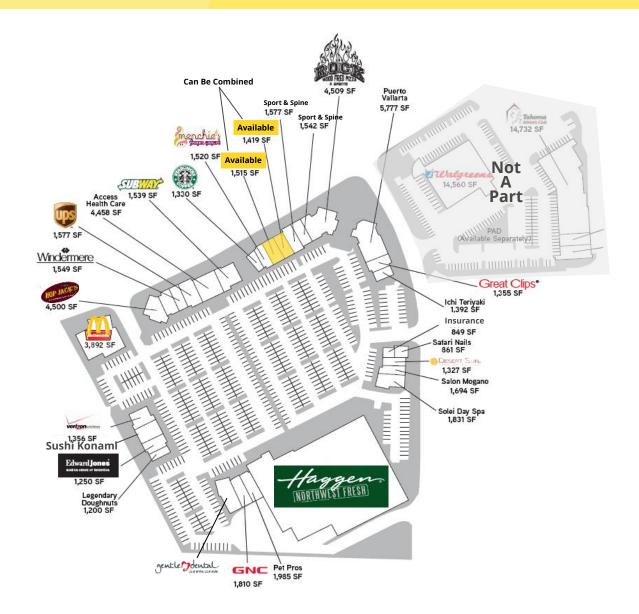

#### **TENANTS**

#### **PROPERTY HIGHLIGHTS**

- Synergy with multiple strong national brands in an affluent market
- Above system average Haggen NW Fresh (Now Owned by Albertsons)
- Come join McDonalds, The Rock Pizza, Pet Pros, Starbucks, Gentle Dental and others
- 1,515 SF available and 1,419 SF available—Can be combined.
- Rent \$40/psf + NNN \$10.50/psf