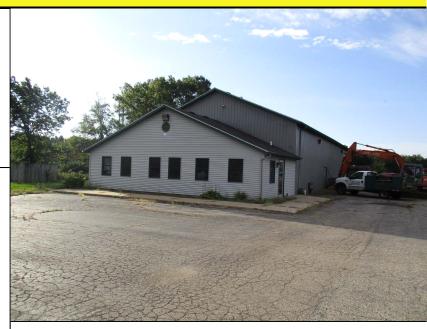

### **Overview:**

Excellent 4,400 SF industrial building with 3 acres located in Paw Paw's Industrial Park. The building has a small office area with the rest devoted to the shop area.

Van Buren Paw Paw Township 4,400 SF 700 SF 3.700 SF 1 Building / 1 Unit 3 Acres 2000 I / Industrial 38th & Red Arrow Vinyl / Pole / Wood Public / Well Forced Air / Gas Asphalt 1 / Common Area 14' - 14'