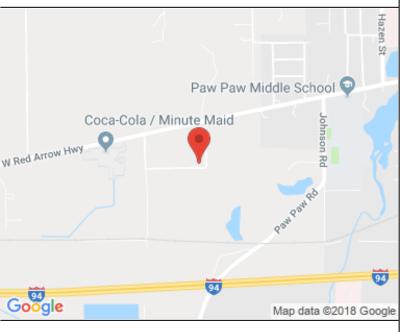

# **Callander Commercial**®

Paw Paw Industrial Building 37555 Peters Drive | Paw Paw

## Paw Paw Industrial Building Approximately 3 acres included

Industrial For Sale 37555 Peters Drive Paw Paw, Michigan

### **Overview:**

Excellent 4,400 SF industrial building with 3 acres located in Paw Paw's Industrial Park. The building has a small office area with the rest devoted to the shop area.